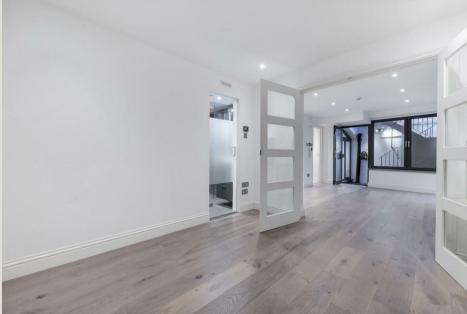

#### THE SPACE

A newly refurbished lower ground floor studio apartment with separate sleeping area and private street entrance has become available in an attractive period building. Located in the heart of Fitzrovia, close to Great Portland Street and Warren Street underground stations. This apartment benefits from having its own secure gated entrance, comprises of a large room with glazed room divider, ventilation system, newly fitted kitchen, shower, two toilets. and access to pavement vaults providing ample storage.

# & FEATURES

- · Long Leasehold
- Vacant Possesion
- Private Entrance
- Ample Storage Space
- Demised Pavement Vaults
- Fully Integrated Kitchen With Induction Hob
- Wood Flooring
- Ventilation System