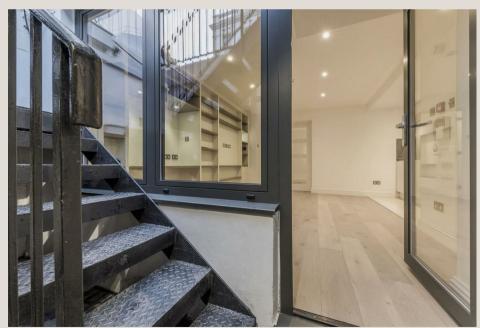

#### THE SPACE

A newly refurbished lower ground floor studio apartment with separate sleeping area and private street entrance has become available in an attractive period building. Located in the heart of Fitzrovia, close to Great Portland Street and Warren Street underground stations. This apartment benefits from having its own secure gated entrance, comprises of a large room with glazed room divider, ventilation system, newly fitted kitchen, shower, two toilets. and access to pavement vaults providing ample storage.

# & FEATURES

- · Long Leasehold
- Vacant Possesion
- Private Entrance
- Ample Storage Space
- Demised Pavement Vaults
- Fully Integrated Kitchen With Induction Hob
- Wood Flooring
- Ventilation System