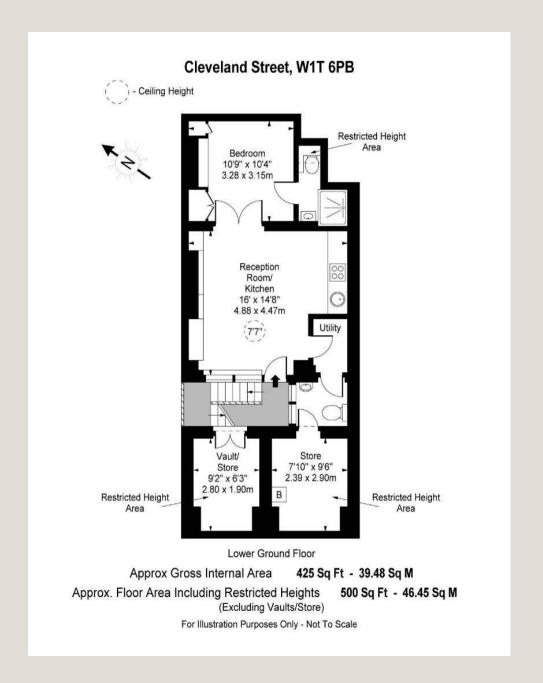

#### THE SPACE

A newly refurbished lower ground floor studio apartment with separate sleeping area and private street entrance has become available in an attractive period building. Located in the heart of Fitzrovia, close to Great Portland Street and Warren Street underground stations. This apartment benefits from having its own secure gated entrance, comprises of a large room with glazed room divider, ventilation system, newly fitted kitchen, shower, two toilets. and access to pavement vaults providing ample storage.

# **ACCOMMODATION**

# & FEATURES

- · Long Leasehold
- Vacant Possesion
- Private Entrance
- Ample Storage Space
- Demised Pavement Vaults
- Fully Integrated Kitchen With Induction Hob
- Wood Flooring
- Ventilation System