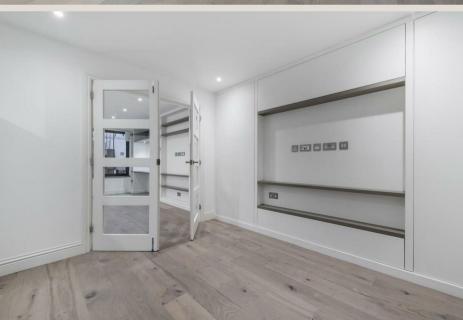

#### THE SPACE

A newly refurbished lower ground floor studio apartment with separate sleeping area and private street entrance has become available in an attractive period building. Located in the heart of Fitzrovia, close to Great Portland Street and Warren Street underground stations. This apartment benefits from having its own secure gated entrance, comprises of a large room with glazed room divider, ventilation system, newly fitted kitchen, shower, two toilets. and access to pavement vaults providing ample storage.

# & FEATURES

- · Long Leasehold
- Vacant Possesion
- Private Entrance
- Ample Storage Space
- Demised Pavement Vaults
- Fully Integrated Kitchen With Induction Hob
- Wood Flooring
- Ventilation System