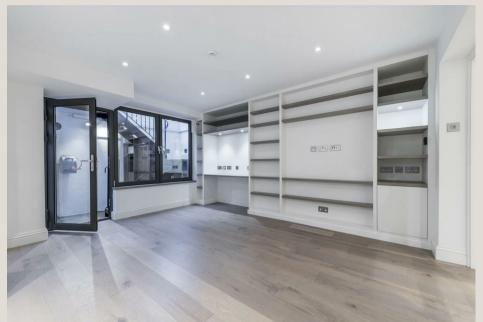

#### THE SPACE

A newly refurbished lower ground floor studio apartment with separate sleeping area and private street entrance has become available in an attractive period building. Located in the heart of Fitzrovia, close to Great Portland Street and Warren Street underground stations. This apartment benefits from having its own secure gated entrance, comprises of a large room with glazed room divider, ventilation system, newly fitted kitchen, shower, two toilets. and access to pavement vaults providing ample storage.

# & FEATURES

- · Long Leasehold
- Vacant Possesion
- Private Entrance
- Ample Storage Space
- Demised Pavement Vaults
- Fully Integrated Kitchen With Induction Hob
- Wood Flooring
- Ventilation System