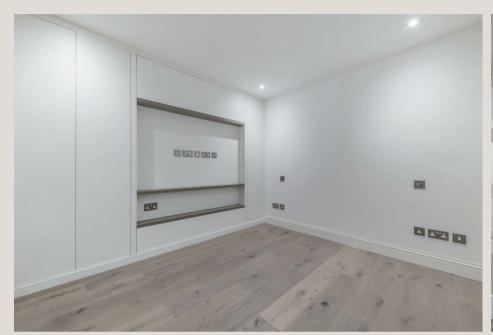

#### THE SPACE

A newly refurbished lower ground floor studio apartment with separate sleeping area and private street entrance has become available in an attractive period building. Located in the heart of Fitzrovia, close to Great Portland Street and Warren Street underground stations. This apartment benefits from having its own secure gated entrance, comprises of a large room with glazed room divider, ventilation system, newly fitted kitchen, shower, two toilets. and access to pavement vaults providing ample storage.

# & FEATURES

- · Long Leasehold
- Vacant Possesion
- Private Entrance
- Ample Storage Space
- Demised Pavement Vaults
- Fully Integrated Kitchen With Induction Hob
- Wood Flooring
- Ventilation System