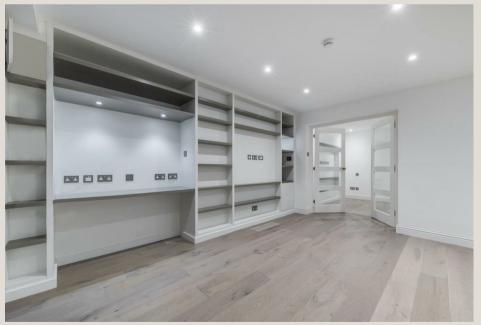

#### THE SPACE

A newly refurbished lower ground floor studio apartment with separate sleeping area and private street entrance has become available in an attractive period building. Located in the heart of Fitzrovia, close to Great Portland Street and Warren Street underground stations. This apartment benefits from having its own secure gated entrance, comprises of a large room with glazed room divider, ventilation system, newly fitted kitchen, shower, two toilets. and access to pavement vaults providing ample storage.

# & FEATURES

- · Long Leasehold
- Vacant Possesion
- Private Entrance
- Ample Storage Space
- Demised Pavement Vaults
- Fully Integrated Kitchen With Induction Hob
- Wood Flooring
- Ventilation System