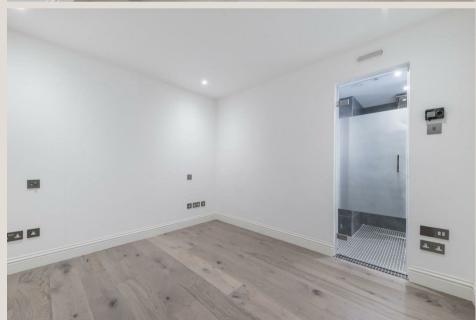

#### THE SPACE

A newly refurbished lower ground floor studio apartment with separate sleeping area and private street entrance has become available in an attractive period building. Located in the heart of Fitzrovia, close to Great Portland Street and Warren Street underground stations. This apartment benefits from having its own secure gated entrance, comprises of a large room with glazed room divider, ventilation system, newly fitted kitchen, shower, two toilets. and access to pavement vaults providing ample storage.

# & FEATURES

- · Long Leasehold
- Vacant Possesion
- Private Entrance
- Ample Storage Space
- Demised Pavement Vaults
- Fully Integrated Kitchen With Induction Hob
- Wood Flooring
- Ventilation System