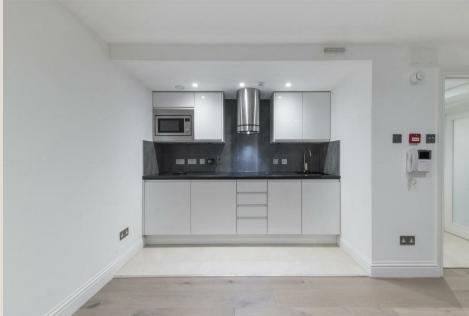

#### THE SPACE

A newly refurbished lower ground floor studio apartment with separate sleeping area and private street entrance has become available in an attractive period building. Located in the heart of Fitzrovia, close to Great Portland Street and Warren Street underground stations. This apartment benefits from having its own secure gated entrance, comprises of a large room with glazed room divider, ventilation system, newly fitted kitchen, shower, two toilets. and access to pavement vaults providing ample storage.

# & FEATURES

- · Long Leasehold
- Vacant Possesion
- Private Entrance
- Ample Storage Space
- Demised Pavement Vaults
- Fully Integrated Kitchen With Induction Hob
- Wood Flooring
- Ventilation System