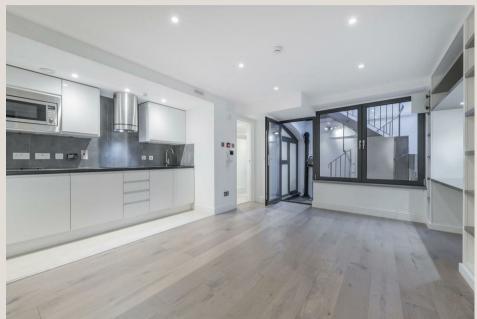

#### THE SPACE

A newly refurbished lower ground floor studio apartment with separate sleeping area and private street entrance has become available in an attractive period building. Located in the heart of Fitzrovia, close to Great Portland Street and Warren Street underground stations. This apartment benefits from having its own secure gated entrance, comprises of a large room with glazed room divider, ventilation system, newly fitted kitchen, shower, two toilets. and access to pavement vaults providing ample storage.

# & FEATURES

- · Long Leasehold
- Vacant Possesion
- Private Entrance
- Ample Storage Space
- Demised Pavement Vaults
- Fully Integrated Kitchen With Induction Hob
- Wood Flooring
- Ventilation System