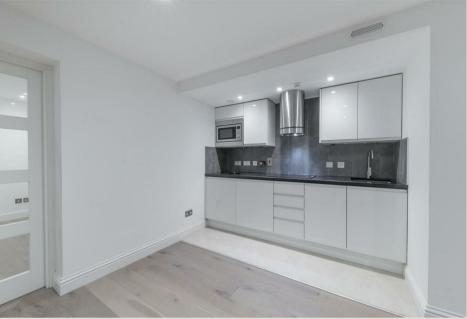

#### THE SPACE

A newly refurbished lower ground floor studio apartment with separate sleeping area and private street entrance has become available in an attractive period building. Located in the heart of Fitzrovia, close to Great Portland Street and Warren Street underground stations. This apartment benefits from having its own secure gated entrance, comprises of a large room with glazed room divider, ventilation system, newly fitted kitchen, shower, two toilets. and access to pavement vaults providing ample storage.

# & FEATURES

- · Long Leasehold
- Vacant Possesion
- Private Entrance
- Ample Storage Space
- Demised Pavement Vaults
- Fully Integrated Kitchen With Induction Hob
- Wood Flooring
- Ventilation System