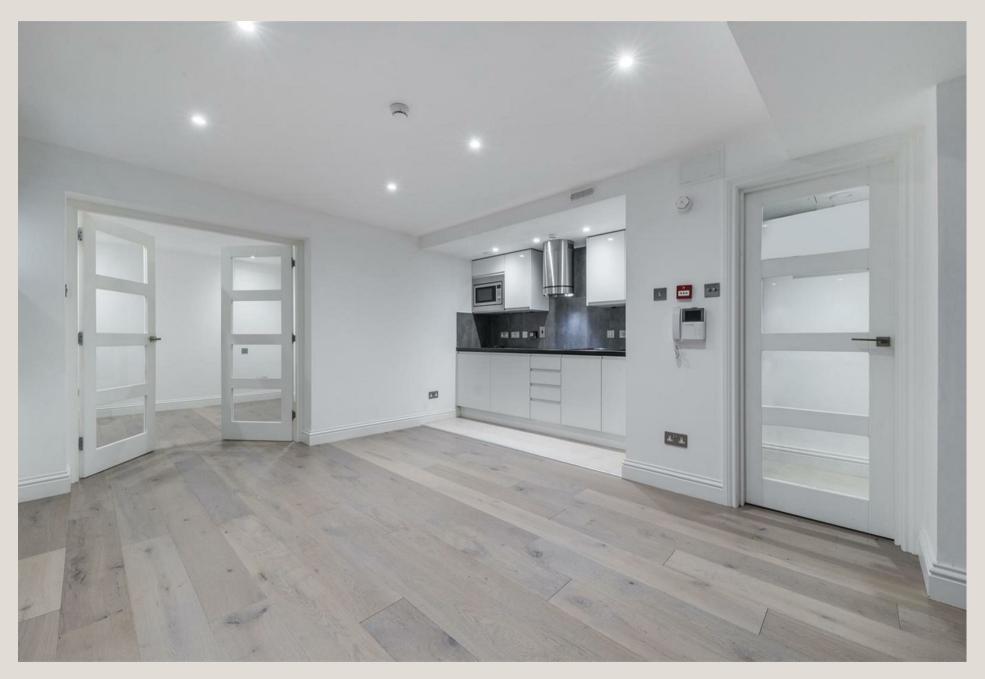

#### THE SPACE

A newly refurbished lower ground floor studio apartment with separate sleeping area and private street entrance has become available in an attractive period building. Located in the heart of Fitzrovia, close to Great Portland Street and Warren Street underground stations. This apartment benefits from having its own secure gated entrance, comprises of a large room with glazed room divider, ventilation system, newly fitted kitchen, shower, two toilets. and access to pavement vaults providing ample storage.

# & FEATURES

- · Long Leasehold
- Vacant Possesion
- Private Entrance
- Ample Storage Space
- Demised Pavement Vaults
- Fully Integrated Kitchen With Induction Hob
- Wood Flooring
- Ventilation System