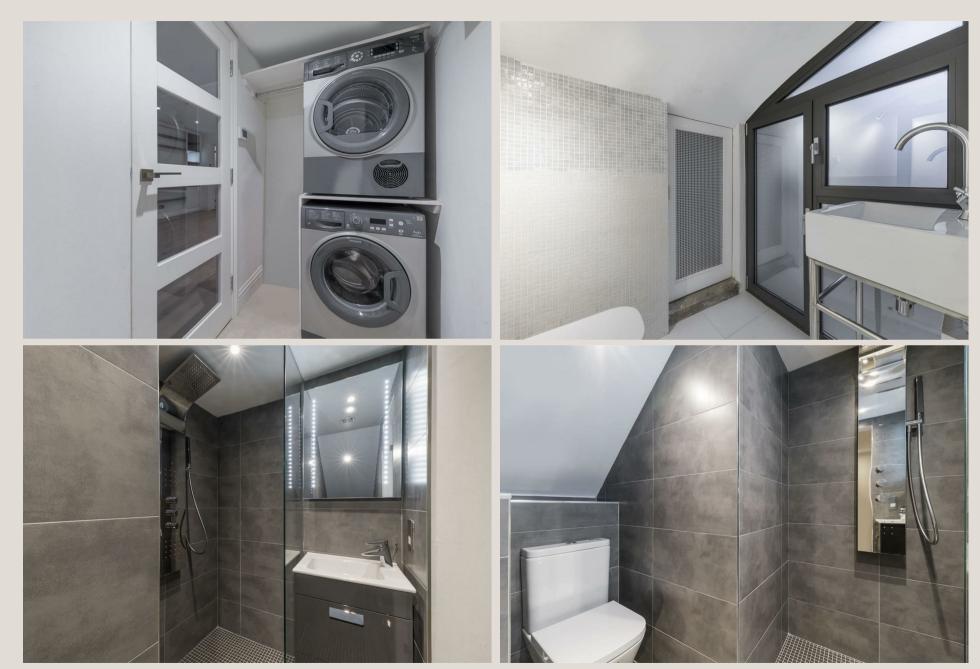

#### THE SPACE

A newly refurbished lower ground floor studio apartment with separate sleeping area and private street entrance has become available in an attractive period building. Located in the heart of Fitzrovia, close to Great Portland Street and Warren Street underground stations. This apartment benefits from having its own secure gated entrance, comprises of a large room with glazed room divider, ventilation system, newly fitted kitchen, shower, two toilets. and access to pavement vaults providing ample storage.

# & FEATURES

- · Long Leasehold
- Vacant Possesion
- Private Entrance
- Ample Storage Space
- Demised Pavement Vaults
- Fully Integrated Kitchen With Induction Hob
- Wood Flooring
- Ventilation System