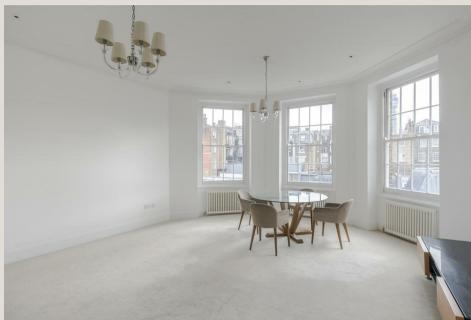

#### THE SPACE

With high ceilings, period features and a sense of grandeur, this elegant property is situated on the 2nd floor of a handsome Grade II Georgian building in the heart of Marylebone.

Unusually large (1120 sq. ft) for a single floor lateral apartment, the accommodation includes a spacious reception room with bay windows, a smart open plan kitchen, two large double bedrooms and two bathrooms.

#### & FEATURES

- High Ceilings
- Spacious
- Large Reception Room
- · Mowlem & Co Kitchen
- Two Bedrooms
- Two Bathrooms
- · Share of Freehold
- Second Floor