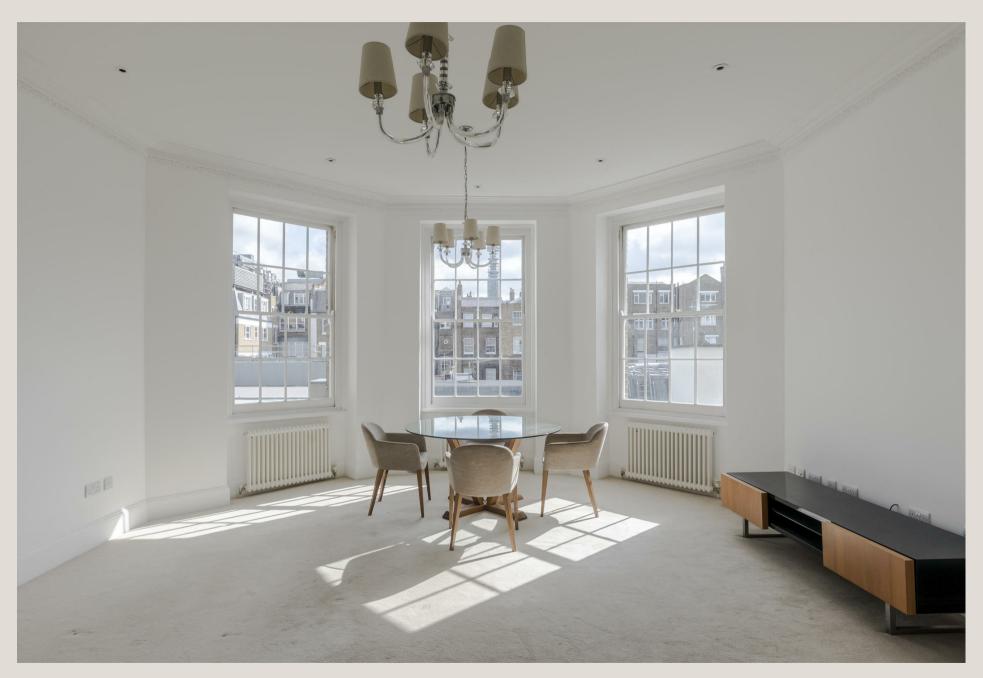

#### THE SPACE

With high ceilings, period features and a sense of grandeur, this elegant property is situated on the 2nd floor of a handsome Grade II Georgian building in the heart of Marylebone.

Unusually large (1120 sq. ft) for a single floor lateral apartment, the accommodation includes a spacious reception room with bay windows, a smart open plan kitchen, two large double bedrooms and two bathrooms.

One of just six apartments in the building, there is the benefit of Share of Freehold and low service charge.

Only a 2-minute walk from Marylebone High Street, this is the ideal home to immerse yourself in everything that this vibrant neighbourhood has to offer.

#### & FEATURES

- High Ceilings
- Spacious
- Large Reception Room
- · Mowlem & Co Kitchen
- Two Bedrooms
- Two Bathrooms
- · Share of Freehold
- Second Floor