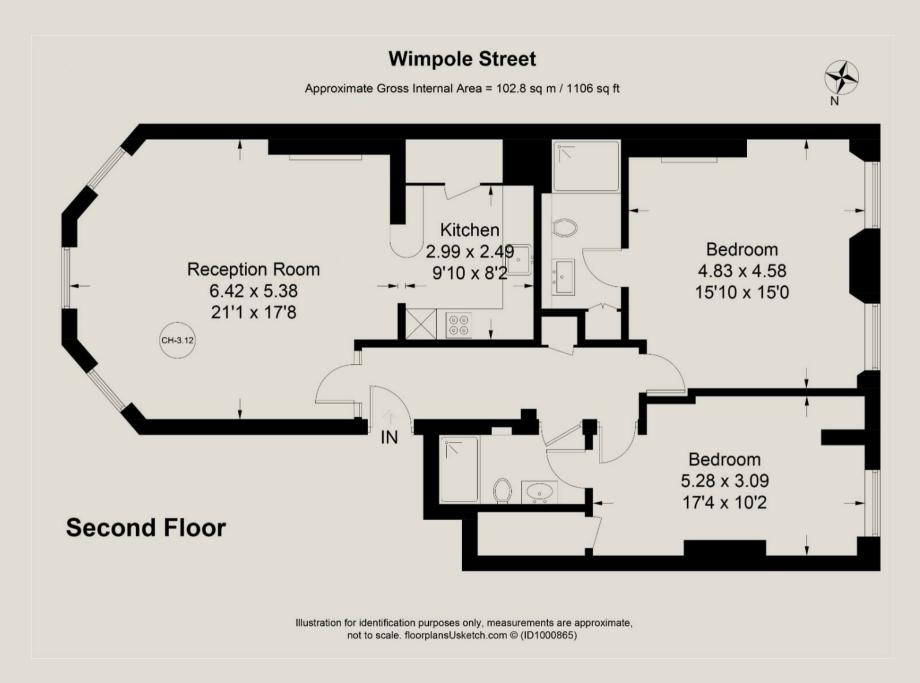

#### THE SPACE

With high ceilings, period features and a sense of grandeur, this elegant property is situated on the 2nd floor of a handsome Grade II Georgian building in the heart of Marylebone.

Unusually large (1120 sq. ft) for a single floor lateral apartment, the accommodation includes a spacious reception room with bay windows, a smart open plan kitchen, two large double bedrooms and two bathrooms.

### **ACCOMMODATION**