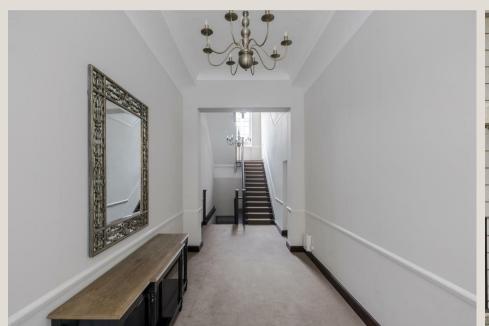

#### THE SPACE

With high ceilings, period features and a sense of grandeur, this elegant property is situated on the 2nd floor of a handsome Grade II Georgian building in the heart of Marylebone.

Unusually large (1120 sq. ft) for a single floor lateral apartment, the accommodation includes a spacious reception room with bay windows, a smart open plan kitchen, two large double bedrooms and two bathrooms.

#### & FEATURES

- High Ceilings
- Spacious
- Large Reception Room
- · Mowlem & Co Kitchen
- Two Bedrooms
- Two Bathrooms
- · Share of Freehold
- Second Floor