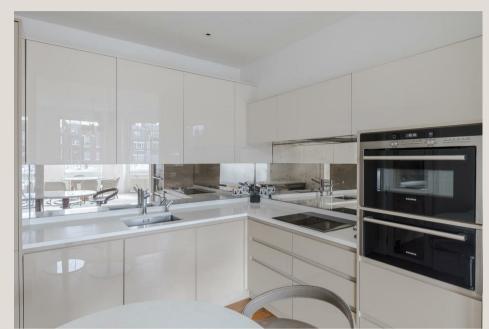

#### THE SPACE

With high ceilings, period features and a sense of grandeur, this elegant property is situated on the 2nd floor of a handsome Grade II Georgian building in the heart of Marylebone.

Unusually large (1120 sq. ft) for a single floor lateral apartment, the accommodation includes a spacious reception room with bay windows, a smart open plan kitchen, two large double bedrooms and two bathrooms.

#### & FEATURES

- High Ceilings
- Spacious
- Large Reception Room
- · Mowlem & Co Kitchen
- Two Bedrooms
- Two Bathrooms
- · Share of Freehold
- Second Floor