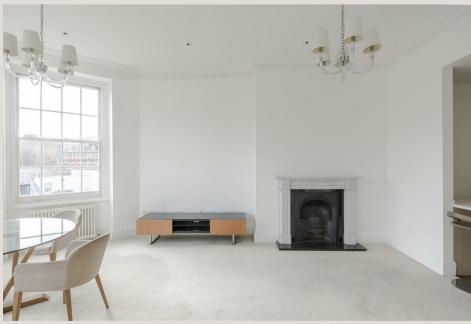

#### THE SPACE

With high ceilings, period features and a sense of grandeur, this elegant property is situated on the 2nd floor of a handsome Grade II Georgian building in the heart of Marylebone.

Unusually large (1120 sq. ft) for a single floor lateral apartment, the accommodation includes a spacious reception room with bay windows, a smart open plan kitchen, two large double bedrooms and two bathrooms.

#### & FEATURES

- High Ceilings
- Spacious
- Large Reception Room
- · Mowlem & Co Kitchen
- Two Bedrooms
- Two Bathrooms
- · Share of Freehold
- Second Floor