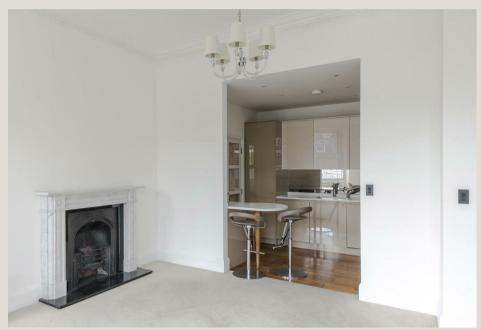

#### THE SPACE

With high ceilings, period features and a sense of grandeur, this elegant property is situated on the 2nd floor of a handsome Grade II Georgian building in the heart of Marylebone.

Unusually large (1120 sq. ft) for a single floor lateral apartment, the accommodation includes a spacious reception room with bay windows, a smart open plan kitchen, two large double bedrooms and two bathrooms.

#### & FEATURES

- High Ceilings
- Spacious
- Large Reception Room
- · Mowlem & Co Kitchen
- Two Bedrooms
- Two Bathrooms
- · Share of Freehold
- Second Floor