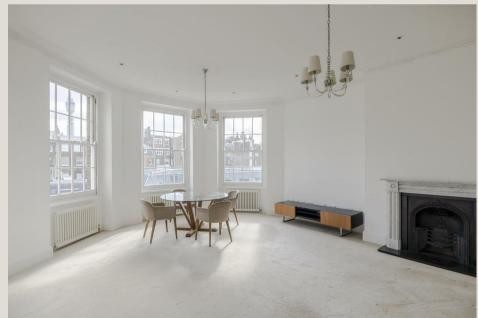

#### THE SPACE

With high ceilings, period features and a sense of grandeur, this elegant property is situated on the 2nd floor of a handsome Grade II Georgian building in the heart of Marylebone.

Unusually large (1120 sq. ft) for a single floor lateral apartment, the accommodation includes a spacious reception room with bay windows, a smart open plan kitchen, two large double bedrooms and two bathrooms.