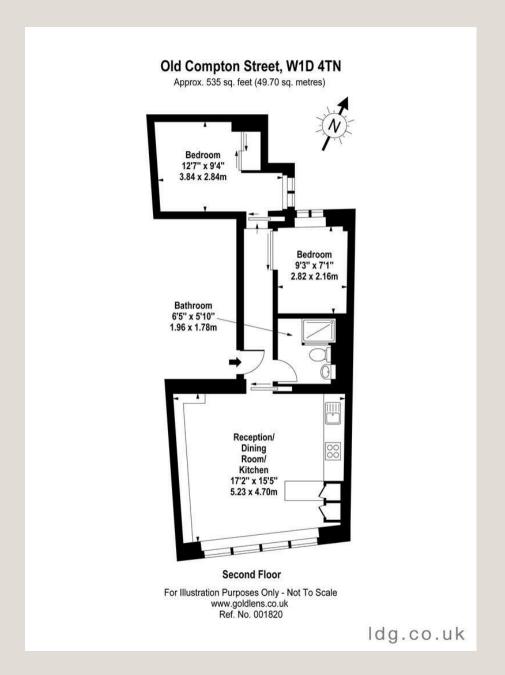

#### THE SPACE

Modern 2 bed Apartment in Soho Recently refurbished two bedroom apartment located in the heart of Soho.

Fabulous Features

- · Two double bedrooms with comfy king size beds (built in wardrobes in master bedroom)
- · Light, airy living room featuring Smart TV with Media Hub (don't forget your Netflix password), plus snuggly sofa bed
- · Dining table with space for 4 fabulous people
- · Chic, modern kitchen brimming with new appliances, including electric oven, washing machine, dishwasher, Nespresso coffee machine, toaster, and kettle
- · Contemporary bathroom with walk-in shower
- · Complimentary fast broadband
- · Because size matters, your apartment is a generous 538 SQ FT/50 SQ MT plenty of wiggle room to work and twerk
- · All bills included

### ACCOMMODATION