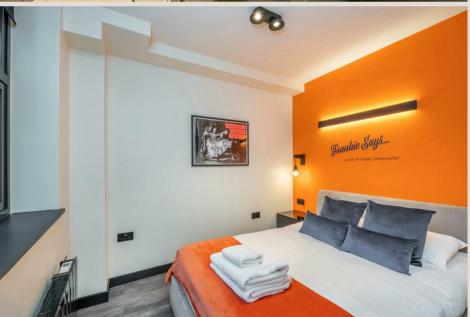

#### THE SPACE

Modern 2 bed Apartment in Soho Recently refurbished two bedroom apartment located in the heart of Soho.

Fabulous Features

- · Two double bedrooms with comfy king size beds (built in wardrobes in master bedroom)
- · Light, airy living room featuring Smart TV with Media Hub (don't forget your Netflix password), plus snuggly sofa bed
- · Dining table with space for 4 fabulous people
- · Chic, modern kitchen brimming with new appliances, including electric oven, washing machine, dishwasher, Nespresso coffee machine, toaster, and kettle
- · Contemporary bathroom with walk-in shower
- · Complimentary fast broadband
- · Because size matters, your apartment is a generous 538 SQ FT/50 SQ MT plenty of wiggle room to work and twerk
- · All bills included