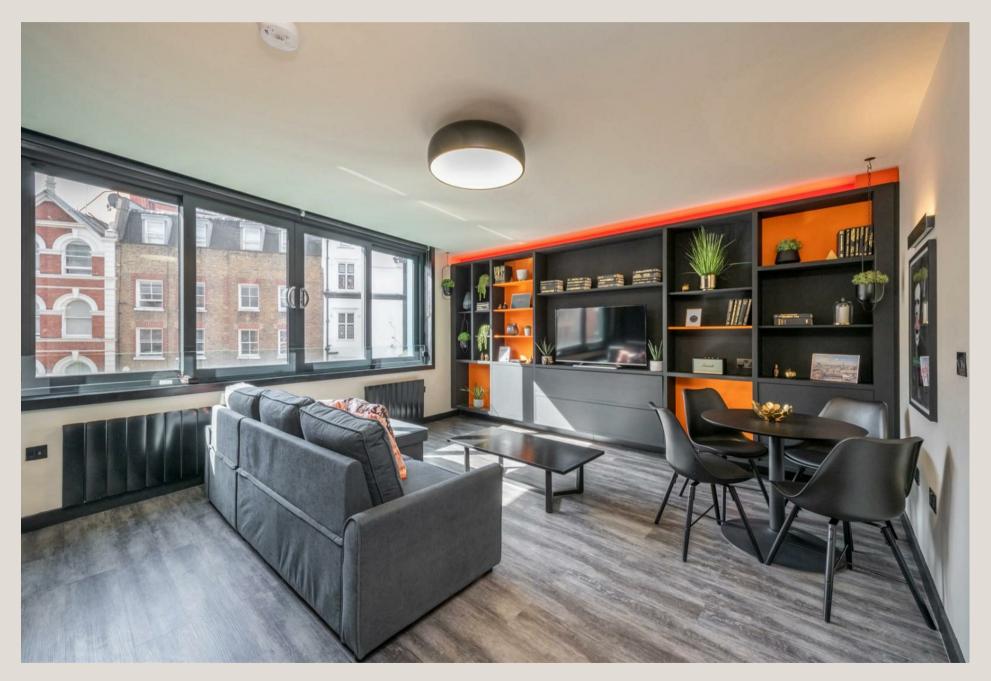

#### THE SPACE

Modern 2 bed Apartment in Soho Recently refurbished two bedroom apartment located in the heart of Soho.

Fabulous Features

- · Two double bedrooms with comfy king size beds (built in wardrobes in master bedroom)
- · Light, airy living room featuring Smart TV with Media Hub (don't forget your Netflix password), plus snuggly sofa bed
- · Dining table with space for 4 fabulous people
- · Chic, modern kitchen brimming with new appliances, including electric oven, washing machine, dishwasher, Nespresso coffee machine, toaster, and kettle
- · Contemporary bathroom with walk-in shower
- · Complimentary fast broadband
- · Because size matters, your apartment is a generous 538 SQ FT/50 SQ MT plenty of wiggle room to work and twerk
- · All bills included