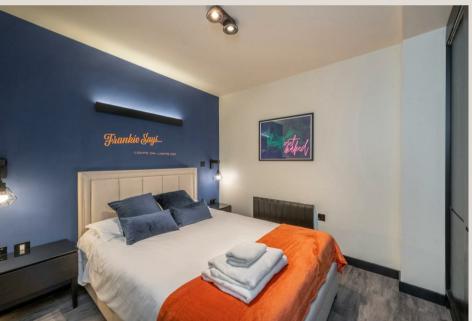

#### THE SPACE

Modern 2 bed Apartment in Soho Recently refurbished two bedroom apartment located in the heart of Soho.

Fabulous Features

- · Two double bedrooms with comfy king size beds (built in wardrobes in master bedroom)
- · Light, airy living room featuring Smart TV with Media Hub (don't forget your Netflix password), plus snuggly sofa bed
- · Dining table with space for 4 fabulous people
- · Chic, modern kitchen brimming with new appliances, including electric oven, washing machine, dishwasher, Nespresso coffee machine, toaster, and kettle
- · Contemporary bathroom with walk-in shower
- · Complimentary fast broadband
- · Because size matters, your apartment is a generous 538 SQ FT/50 SQ MT plenty of wiggle room to work and twerk
- · All bills included