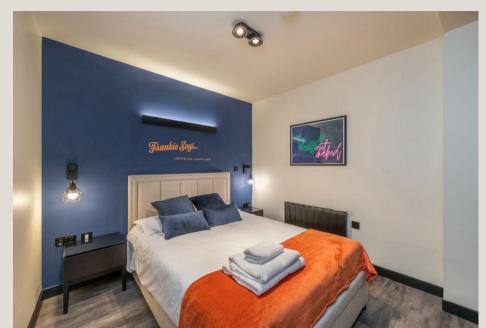

#### THE SPACE

Modern 2 bed Apartment in Soho Recently refurbished two bedroom apartment located in the heart of Soho.

Fabulous Features

- · Two double bedrooms with comfy king size beds (built in wardrobes in master bedroom)
- · Light, airy living room featuring Smart TV with Media Hub (don't forget your Netflix password), plus snuggly sofa bed
- · Dining table with space for 4 fabulous people
- · Chic, modern kitchen brimming with new appliances, including electric oven, washing machine, dishwasher, Nespresso coffee machine, toaster, and kettle
- · Contemporary bathroom with walk-in shower
- · Complimentary fast broadband
- · Because size matters, your apartment is a generous 538 SQ FT/50 SQ MT plenty of wiggle room to work and twerk
- · All bills included