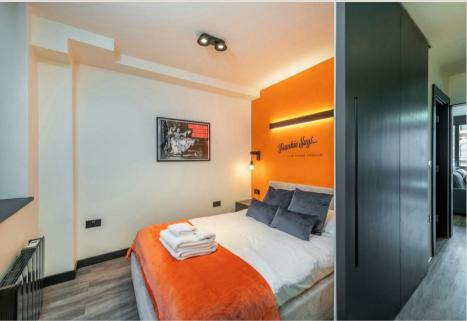

#### THE SPACE

Modern 2 bed Apartment in Soho Recently refurbished two bedroom apartment located in the heart of Soho.

Fabulous Features

- · Two double bedrooms with comfy king size beds (built in wardrobes in master bedroom)
- · Light, airy living room featuring Smart TV with Media Hub (don't forget your Netflix password), plus snuggly sofa bed
- · Dining table with space for 4 fabulous people
- · Chic, modern kitchen brimming with new appliances, including electric oven, washing machine, dishwasher, Nespresso coffee machine, toaster, and kettle
- · Contemporary bathroom with walk-in shower
- · Complimentary fast broadband
- · Because size matters, your apartment is a generous 538 SQ FT/50 SQ MT plenty of wiggle room to work and twerk
- · All bills included