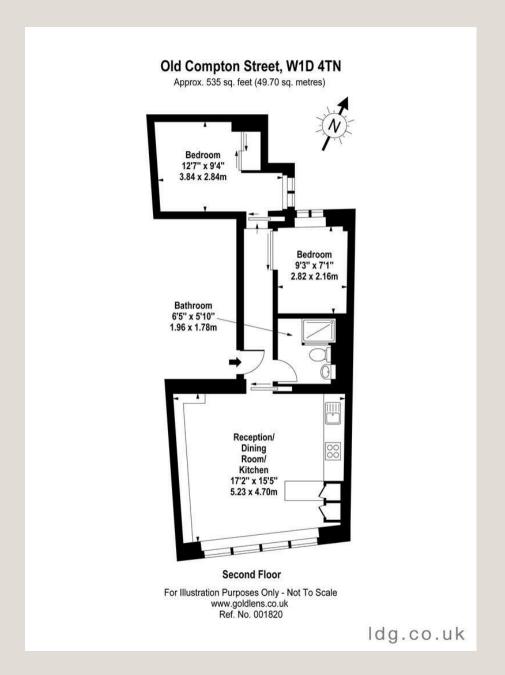

#### THE SPACE

Modern 2 bed Apartment in Soho Recently refurbished two bedroom apartment located in the heart of Soho.

Fabulous Features

- · Two double bedrooms with comfy king size beds (built in wardrobes in master bedroom)
- · Light, airy living room featuring Smart TV with Media Hub (don't forget your Netflix password), plus snuggly sofa bed
- · Dining table with space for 4 fabulous people
- · Chic, modern kitchen brimming with new appliances, including electric oven, washing machine, dishwasher, Nespresso coffee machine, toaster, and kettle
- · Contemporary bathroom with walk-in shower
- · Complimentary fast broadband
- · Because size matters, your apartment is a generous 538 SQ FT/50 SQ MT plenty of wiggle room to work and twerk
- · All bills included