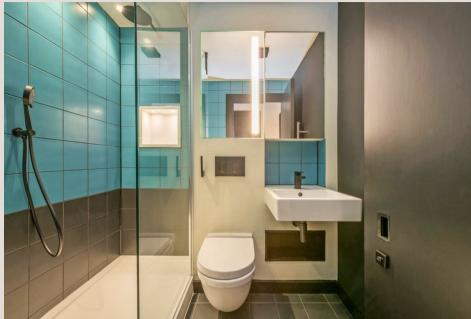

#### THE SPACE

Modern 2 bed Apartment in Soho Recently refurbished two bedroom apartment located in the heart of Soho.

Fabulous Features

- · Two double bedrooms with comfy king size beds (built in wardrobes in master bedroom)
- · Light, airy living room featuring Smart TV with Media Hub (don't forget your Netflix password), plus snuggly sofa bed
- · Dining table with space for 4 fabulous people
- · Chic, modern kitchen brimming with new appliances, including electric oven, washing machine, dishwasher, Nespresso coffee machine, toaster, and kettle
- · Contemporary bathroom with walk-in shower
- · Complimentary fast broadband
- · Because size matters, your apartment is a generous 538 SQ FT/50 SQ MT plenty of wiggle room to work and twerk
- · All bills included