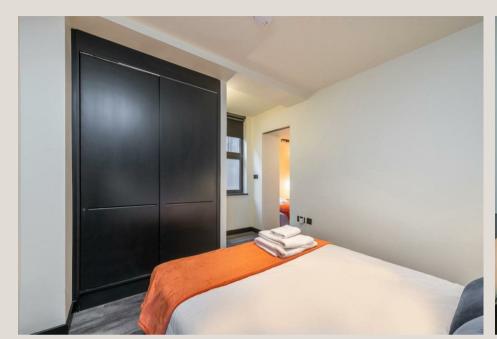

#### THE SPACE

Modern 2 bed Apartment in Soho Recently refurbished two bedroom apartment located in the heart of Soho.

Fabulous Features

- · Two double bedrooms with comfy king size beds (built in wardrobes in master bedroom)
- · Light, airy living room featuring Smart TV with Media Hub (don't forget your Netflix password), plus snuggly sofa bed
- · Dining table with space for 4 fabulous people
- · Chic, modern kitchen brimming with new appliances, including electric oven, washing machine, dishwasher, Nespresso coffee machine, toaster, and kettle
- · Contemporary bathroom with walk-in shower
- · Complimentary fast broadband
- · Because size matters, your apartment is a generous 538 SQ FT/50 SQ MT plenty of wiggle room to work and twerk
- · All bills included