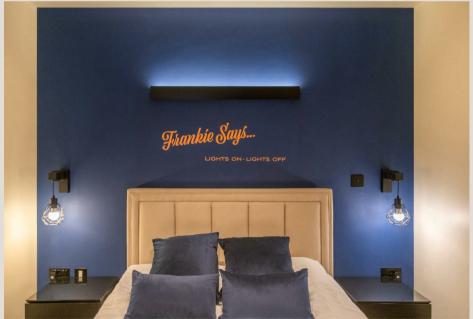

#### THE SPACE

Modern 2 bed Apartment in Soho Recently refurbished two bedroom apartment located in the heart of Soho.

Fabulous Features

- · Two double bedrooms with comfy king size beds (built in wardrobes in master bedroom)
- · Light, airy living room featuring Smart TV with Media Hub (don't forget your Netflix password), plus snuggly sofa bed
- · Dining table with space for 4 fabulous people
- · Chic, modern kitchen brimming with new appliances, including electric oven, washing machine, dishwasher, Nespresso coffee machine, toaster, and kettle
- · Contemporary bathroom with walk-in shower
- · Complimentary fast broadband
- · Because size matters, your apartment is a generous 538 SQ FT/50 SQ MT plenty of wiggle room to work and twerk
- · All bills included