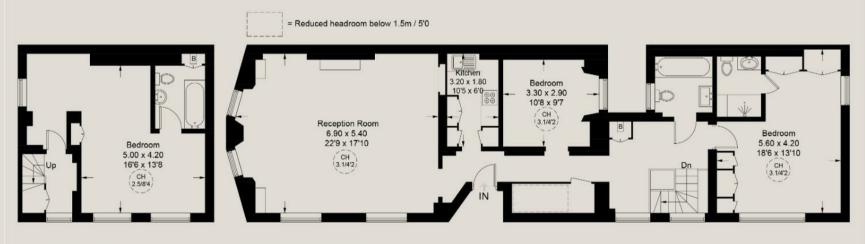

## Montagu Square

Approximate Gross Internal Area = 136 sq m / 1461 sq ft

Lower Ground Floor

**Upper Ground Floor** 

Illustration for identification purposes only, measurements are approximate, not to scale. floorplansUsketch.com © (ID972477)