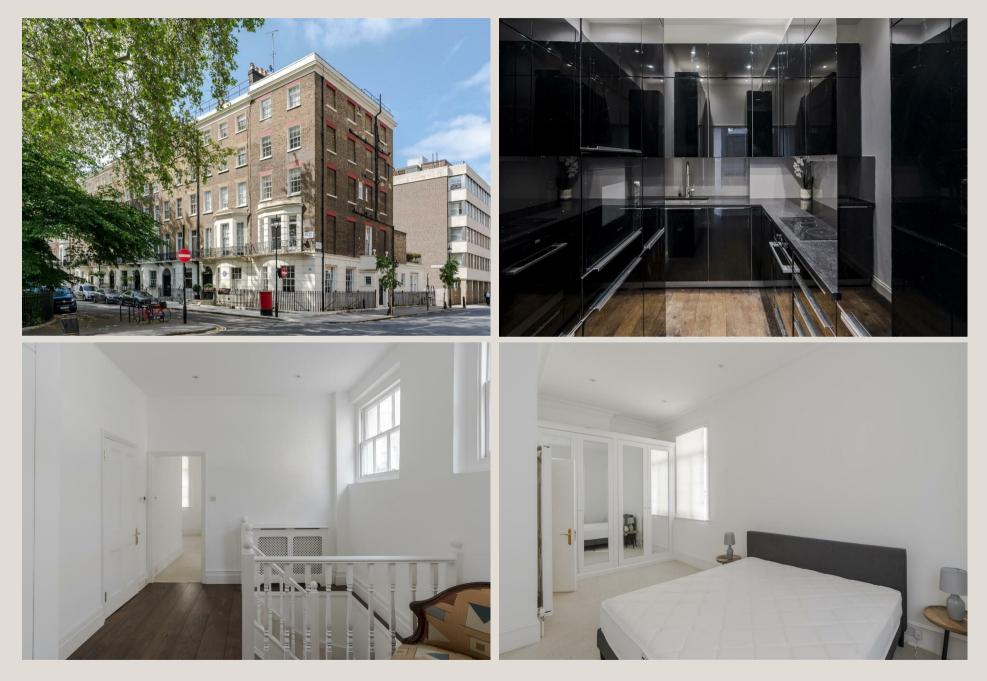

### ADDRESS

Montagu Square, London POSTCODE W1H 2LJ THE SPACE

Featuring high ceilings and an abundance of natural light, this graceful and spacious apartment is set predominantly over the raised ground floor of an elegant Georgian building.

Accommodation features a dual aspect reception room with views over Montagu Square and three double bedrooms (two which are en-suite). There is separate modern kitchen and a family bathroom, along with ample storage throughout the property.

### & FEATURES

- Corner Reception Room
- Three Bedrooms
- Three Bathrooms
- Separate Kitchen
- High Ceilings
- Views over Montagu Square
- 70 year lease