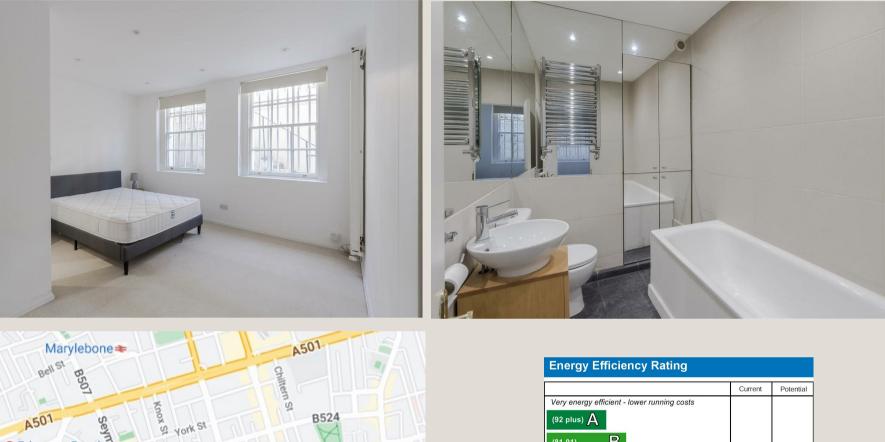

### ADDRESS

Montagu Square, London POSTCODE W1H 2LJ THE SPACE

Featuring high ceilings and an abundance of natural light, this graceful and spacious apartment is set predominantly over the raised ground floor of an elegant Georgian building.

Accommodation features a dual aspect reception room with views over Montagu Square and three double bedrooms (two which are en-suite). There is separate modern kitchen and a family bathroom, along with ample storage throughout the property.

### & FEATURES

- Corner Reception Room
- Three Bedrooms
- Three Bathrooms
- Separate Kitchen
- High Ceilings
- Views over Montagu Square
- 70 year lease