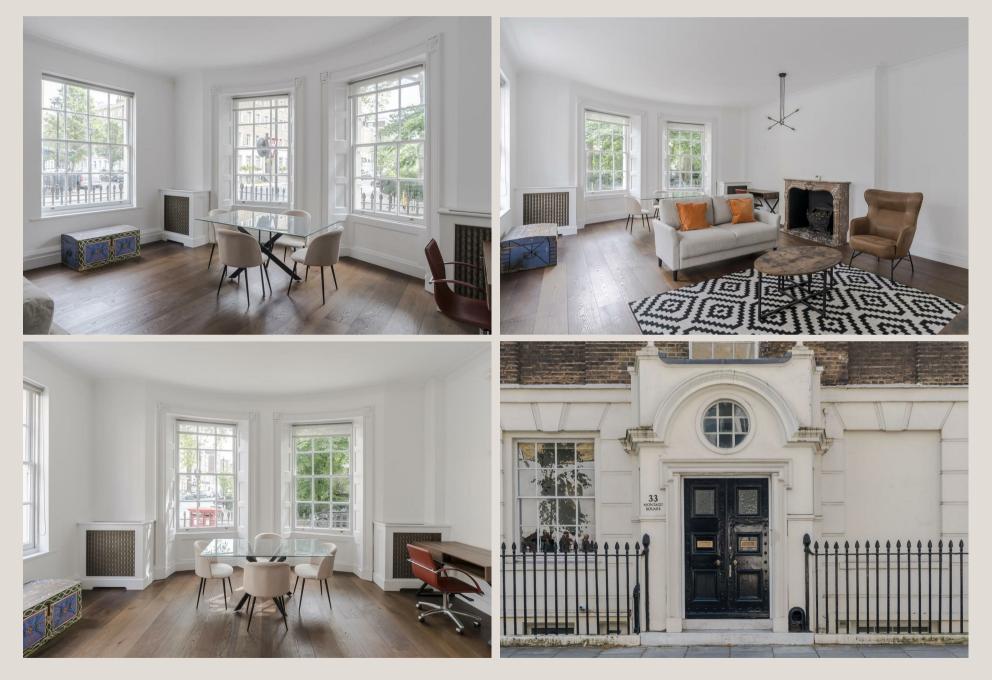

### ADDRESS

Montagu Square, London POSTCODE W1H 2LJ THE SPACE

Featuring high ceilings and an abundance of natural light, this graceful and spacious apartment is set predominantly over the raised ground floor of an elegant Georgian building.

Accommodation features a dual aspect reception room with views over Montagu Square and three double bedrooms (two which are en-suite). There is separate modern kitchen and a family bathroom, along with ample storage throughout the property.

### & FEATURES

- Corner Reception Room
- Three Bedrooms
- Three Bathrooms
- Separate Kitchen
- High Ceilings
- Views over Montagu Square
- 70 year lease