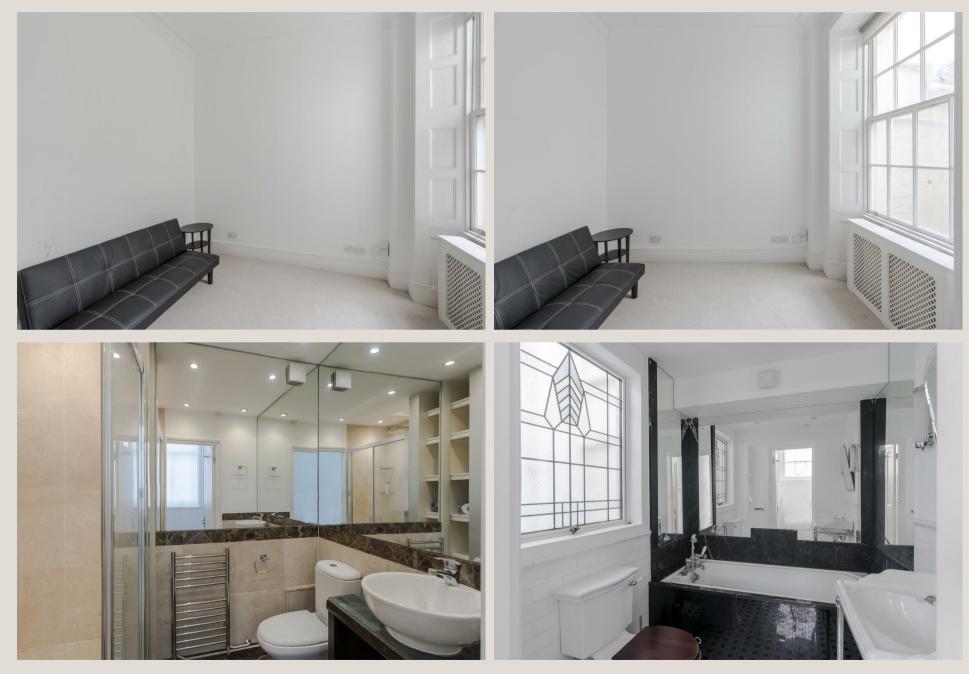

Accommodation features a dual aspect reception room with views over Montagu Square and three double bedrooms (two which are en-suite). There is separate modern kitchen and a family bathroom, along with ample storage throughout the property.

### & FEATURES

- Corner Reception Room
- Three Bedrooms
- Three Bathrooms
- Separate Kitchen
- High Ceilings
- Views over Montagu Square
- 70 year lease