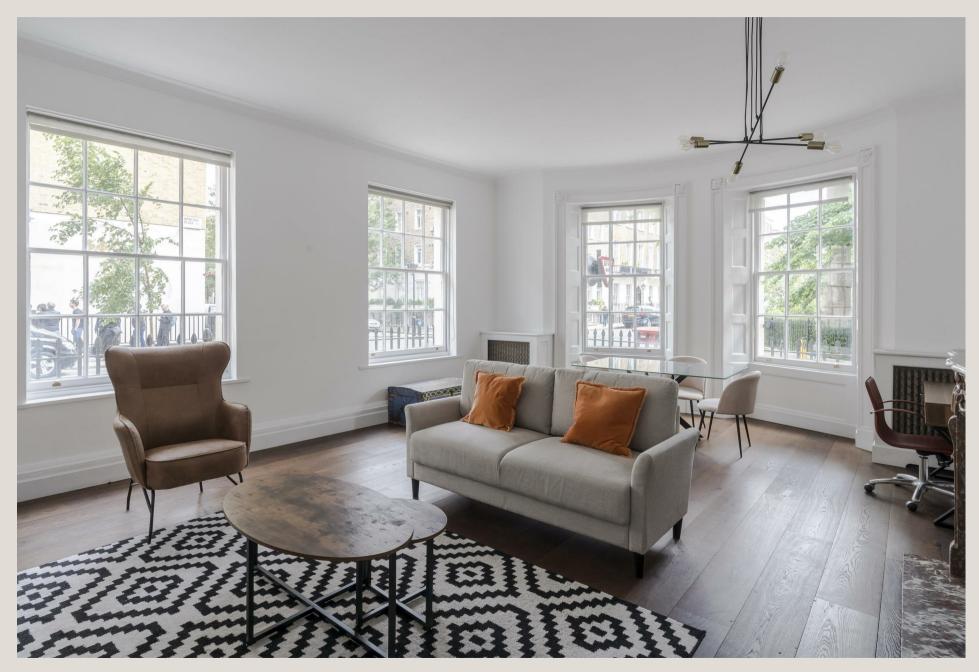

### ADDRESS

Montagu Square, London POSTCODE W1H 2LJ THE SPACE

Featuring high ceilings and an abundance of natural light, this graceful and spacious apartment is set predominantly over the raised ground floor of an elegant Georgian building.

Accommodation features a dual aspect reception room with views over Montagu Square and three double bedrooms (two which are en-suite). There is separate modern kitchen and a family bathroom, along with ample storage throughout the property.

### & FEATURES

- Corner Reception Room
- Three Bedrooms
- Three Bathrooms
- Separate Kitchen
- High Ceilings
- Views over Montagu Square
- 70 year lease