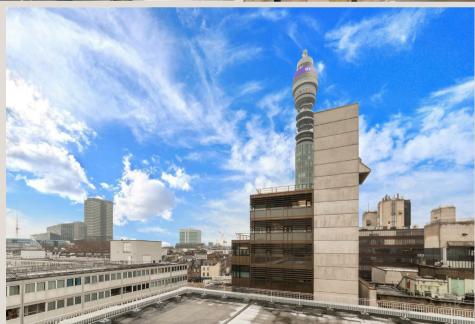

### THE SPACE

This spacious one-bedroom apartment occupies the corner position on the 6th floor of a secure purpose-built building. Accommodation includes a dual-aspect reception room with a private balcony that offers skyline views toward the BT Tower. There is the benefit of a separate kitchen, a modern bathroom suite and wood flooring.