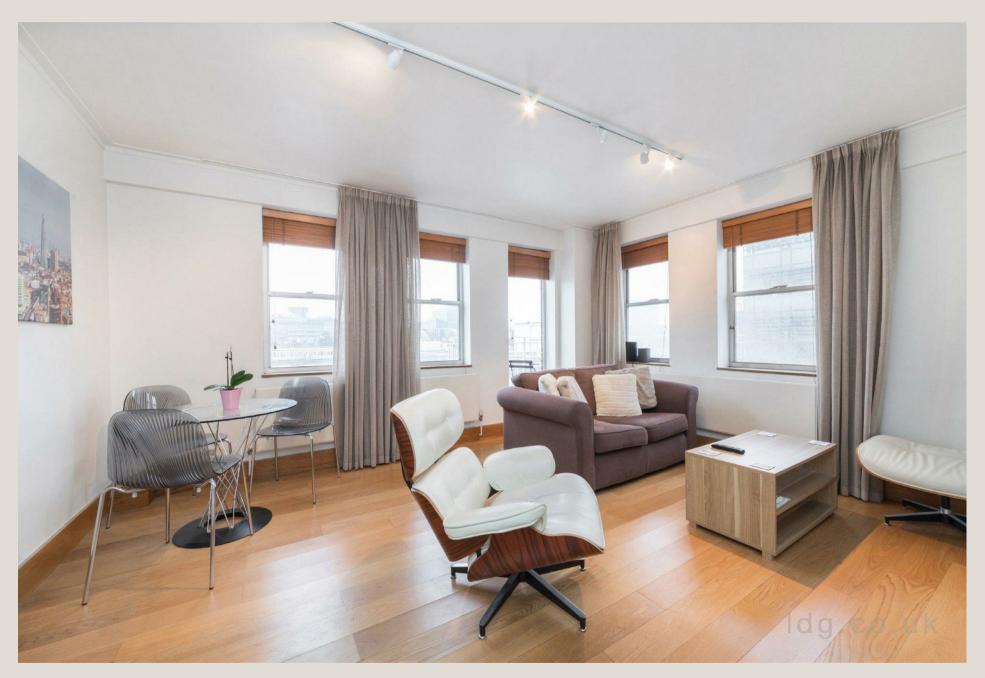

### THE SPACE

This spacious one-bedroom apartment occupies the corner position on the 6th floor of a secure purpose-built building. Accommodation includes a dual-aspect reception room with a private balcony that offers skyline views toward the BT Tower. There is the benefit of a separate kitchen, a modern bathroom suite and wood flooring.

## & FEATURES

- One Bedroom
- Separate Kitchen
- Balcony
- Duel Aspect
- 6th Floor (lift)
- · Good Views