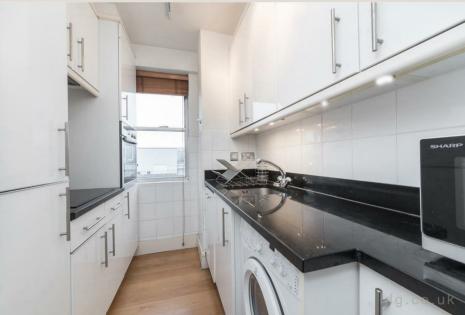

### THE SPACE

This spacious one-bedroom apartment occupies the corner position on the 6th floor of a secure purpose-built building. Accommodation includes a dual-aspect reception room with a private balcony that offers skyline views toward the BT Tower. There is the benefit of a separate kitchen, a modern bathroom suite and wood flooring.

## & FEATURES

- One Bedroom
- Separate Kitchen
- Balcony
- Duel Aspect
- 6th Floor (lift)
- · Good Views