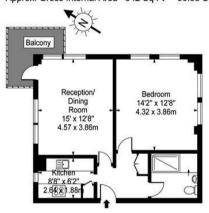

# Collingwood House, New Cavendish Street, W1W Approx. Gross Internal Area 542 Sq Ft - 50.35 Sq M

Sixth Floor

For Illustration Purposes Only - Not To Scale Floor Plan by www.pixandplans.com Ref: No.10826

This floor plan should be used as a general outline for guidance only and do not constitute in whole or in part an offer or contract.

Any intending purchaser or lessee should satisfy themselves by inspection, searches, enquiries and full survey as to the correctness of each statement.

Any areas, measurements or distances quoted are approximate and should not be used to value a property or be the basis of any sale or let.

BEN EVEREST DD: 020 7290 0592 M: 07944 967637 E: ben@ldg.co.uk