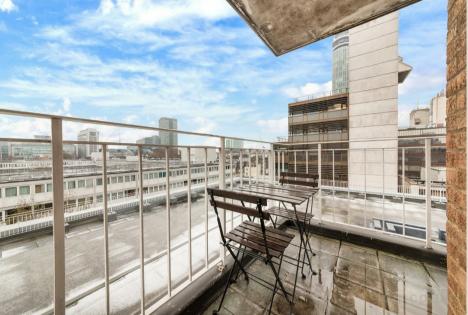

### THE SPACE

This spacious one-bedroom apartment occupies the corner position on the 6th floor of a secure purpose-built building. Accommodation includes a dual-aspect reception room with a private balcony that offers skyline views toward the BT Tower. There is the benefit of a separate kitchen, a modern bathroom suite and wood flooring.

## & FEATURES

- One Bedroom
- Separate Kitchen
- Balcony
- Duel Aspect
- 6th Floor (lift)
- · Good Views