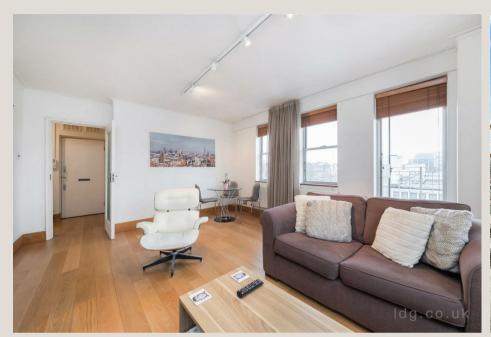

### THE SPACE

This spacious one-bedroom apartment occupies the corner position on the 6th floor of a secure purpose-built building. Accommodation includes a dual-aspect reception room with a private balcony that offers skyline views toward the BT Tower. There is the benefit of a separate kitchen, a modern bathroom suite and wood flooring.

## & FEATURES

- One Bedroom
- Separate Kitchen
- Balcony
- Duel Aspect
- 6th Floor (lift)
- · Good Views