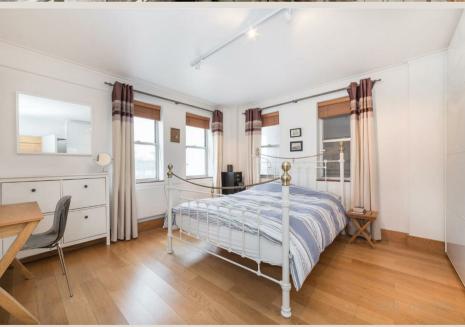

### THE SPACE

This spacious one-bedroom apartment occupies the corner position on the 6th floor of a secure purpose-built building. Accommodation includes a dual-aspect reception room with a private balcony that offers skyline views toward the BT Tower. There is the benefit of a separate kitchen, a modern bathroom suite and wood flooring.

## & FEATURES

- One Bedroom
- Separate Kitchen
- Balcony
- Duel Aspect
- 6th Floor (lift)
- · Good Views