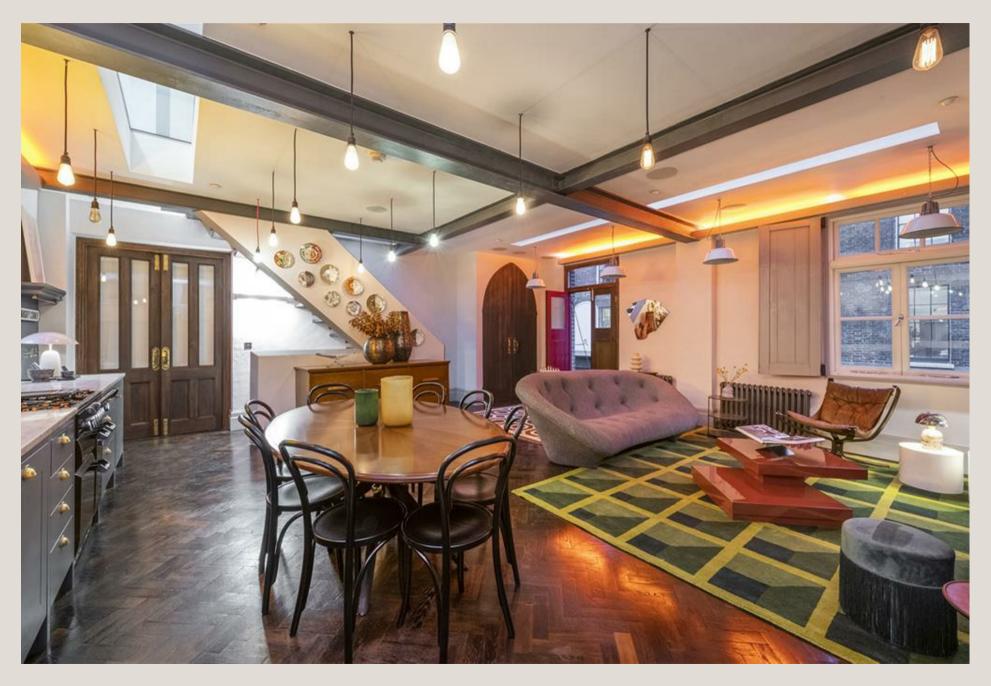

#### THE SPACE

This totally unique house is a total pocket rocket, offering a solid mix of style and substance, with a AAA location. Unashamedly curated, this cool Victorian warehouse conversion gives you outside space, bags of light and views to obsess over. All this in a neighbourhood that is a rich and immersive 'melting pot', famous for its gastronomic and cultural delights. Be warned, you're going to fall in Love at Least Twice! This unique place has a style all its own.

# ACCOMMODATION & FEATURES

- Three Month Lets
- Flexible Stays
- Serviced Apartments
- · Amazing Location
- Warehouse Conversion
- · Private Terrace with Shard Views
- · Fully Furnished
- Fast WiFi
- · Bills and Taxes Included
- Selection of 1, 3 & 4 Bedroom Serviced Apartments