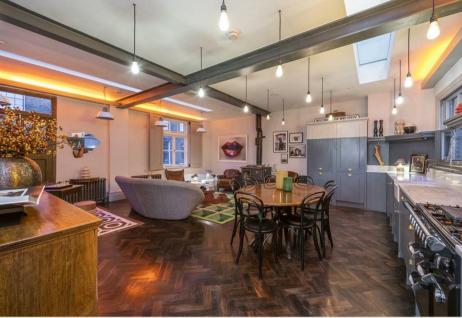

#### THE SPACE

This totally unique house is a total pocket rocket, offering a solid mix of style and substance, with a AAA location. Unashamedly curated, this cool Victorian warehouse conversion gives you outside space, bags of light and views to obsess over. All this in a neighbourhood that is a rich and immersive 'melting pot', famous for its gastronomic and cultural delights. Be warned, you're going to fall in Love at Least Twice! This unique place has a style all its own.

# ACCOMMODATION & FEATURES

- Three Month Lets
- Flexible Stays
- Serviced Apartments
- · Amazing Location
- Warehouse Conversion
- · Private Terrace with Shard Views
- · Fully Furnished
- Fast WiFi
- · Bills and Taxes Included
- Selection of 1, 3 & 4 Bedroom Serviced Apartments