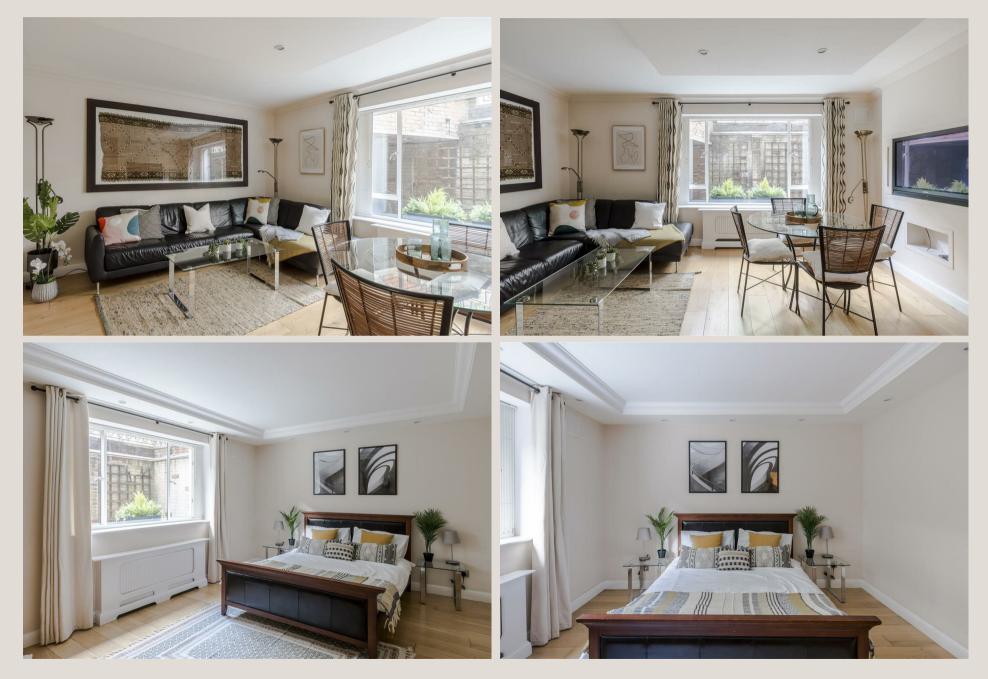

#### THE SPACE

A convenient London home in a delightful part of Marylebone.

With direct access from it's own private patio garden, this well-proportioned apartment features a spacious reception room, two double bedrooms (both ensuite) and a modern kitchen.

#### & FEATURES

- Private Patio
- Private Entrance
- Two Bathrooms
- Large Reception Room
- Close to Hyde Park
- Good Condition
- 982 Years remaining on lease