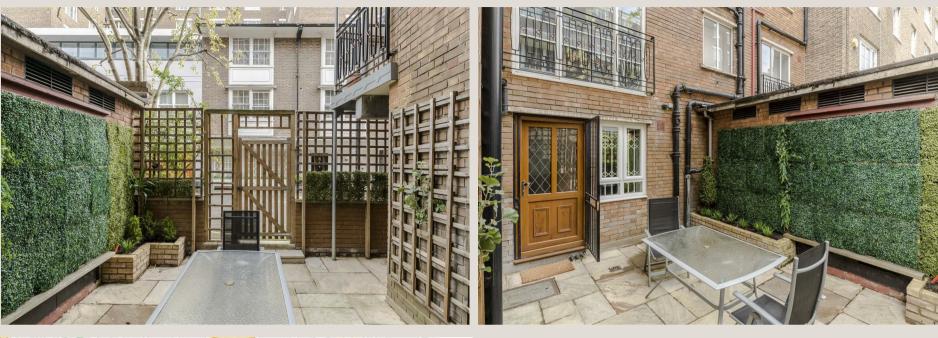

#### THE SPACE

A convenient London home in a delightful part of Marylebone.

With direct access from it's own private patio garden, this well-proportioned apartment features a spacious reception room, two double bedrooms (both ensuite) and a modern kitchen.

#### & FEATURES

- Private Patio
- Private Entrance
- Two Bathrooms
- Large Reception Room
- Close to Hyde Park
- Good Condition
- 982 Years remaining on lease