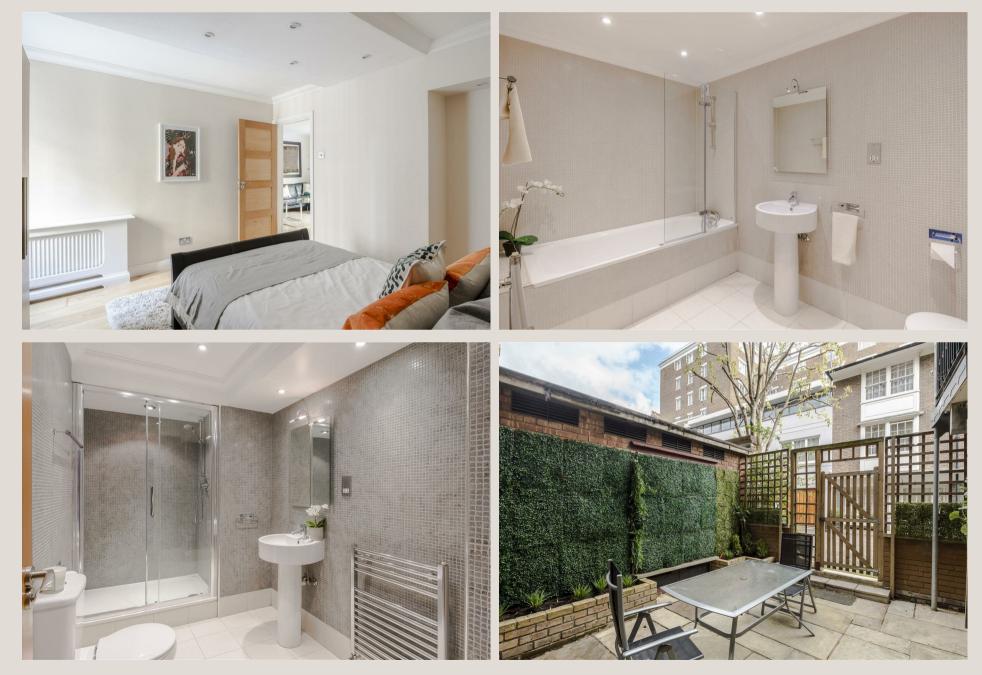

#### THE SPACE

A convenient London home in a delightful part of Marylebone.

With direct access from it's own private patio garden, this well-proportioned apartment features a spacious reception room, two double bedrooms (both ensuite) and a modern kitchen.

#### & FEATURES

- Private Patio
- Private Entrance
- Two Bathrooms
- Large Reception Room
- Close to Hyde Park
- Good Condition
- 982 Years remaining on lease