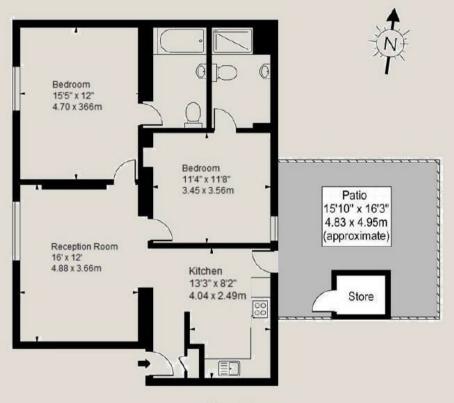

#### COMMUTE

Marble Arch Station Bond Street Elizabeth Line

Bryan Court, Seymour Place, W1 Approx. Gross Internal Area 856 Sq Ft - 79.52 Sq M (Excluding Store)

Ground Floor

Illustration for identification purposes only, measurements are approximate, not to scale.