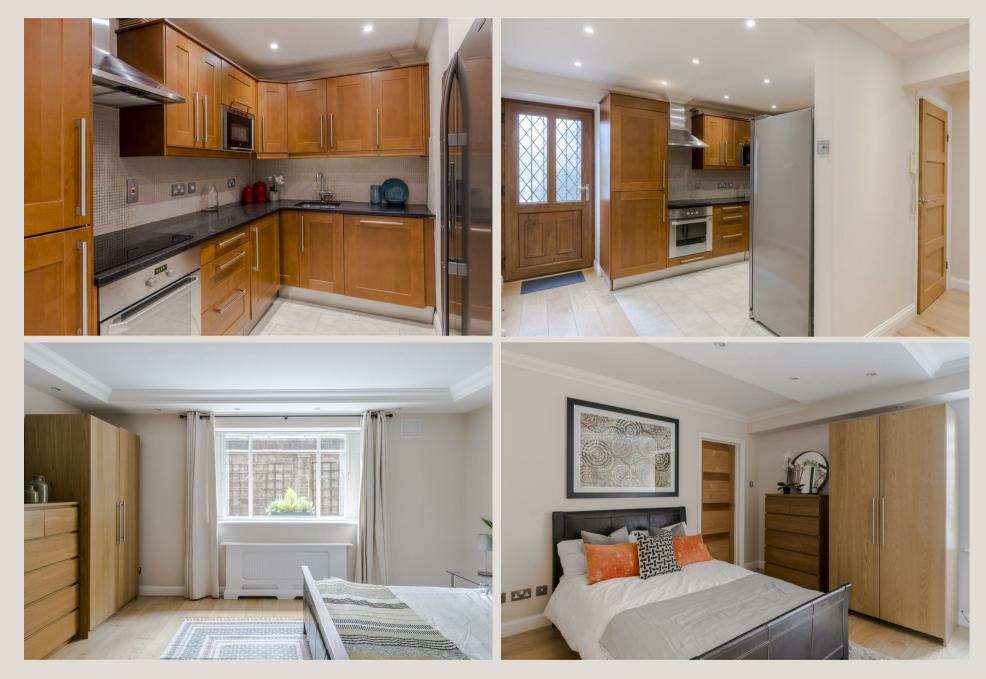

#### THE SPACE

A convenient London home in a delightful part of Marylebone.

With direct access from it's own private patio garden, this well-proportioned apartment features a spacious reception room, two double bedrooms (both ensuite) and a modern kitchen.

#### & FEATURES

- Private Patio
- Private Entrance
- Two Bathrooms
- Large Reception Room
- Close to Hyde Park
- Good Condition
- 982 Years remaining on lease