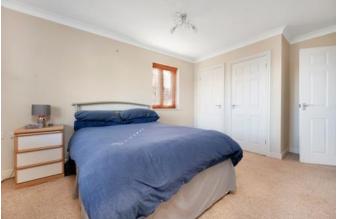

Upon entering the property you are greeted with a large entrance hallway which provides access on the left to the very generous-sized lounge which benefits from high ceilings and spotlights as well as double doors through to the conservatory. The kitchen-diner offers a built-in oven, fridge and dishwasher as well as space for a free-standing fridge freezer. The kitchen itself is finished to a high standard including under cupboard spotlights and ample storage. Moving through the kitchen you also have a good-sized utility room which offers space for a tumble dryer and washing machine. Bedroom one contains a modern en-suite and built-in wardrobes and bedroom two allows space for a double bed as well as further storage. The third bedroom is separated from the tasteful family bathroom by further built-in storage.

### Entrance Hall

Lounge 4.83m x 3.91m Kitchen-Diner 5.61m x 3.05m Utility Room 2.46m x 1.57m Conservatory 5.00m x 2.49m Bedroom 1 4.80m x 3.00m En-Suite Bedroom 2 3.28m x 3.00m Bedroom 3 3.76m x 2.11m