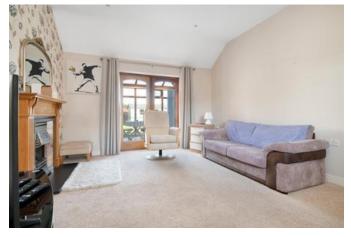

Upon entering the property you are greeted with a large entrance hallway which provides access on the left to the very generous-sized lounge which benefits from high ceilings and spotlights as well as double doors through to the conservatory. The kitchen-diner offers a built-in oven, fridge and dishwasher as well as space for a free-standing fridge freezer. The kitchen itself is finished to a high standard including under cupboard spotlights and ample storage. Moving through the kitchen you also have a good-sized utility room which offers space for a tumble dryer and washing machine. Bedroom one contains a modern en-suite and built-in wardrobes and bedroom two allows space for a double bed as well as further storage. The third bedroom is separated from the tasteful family bathroom by further built-in storage.

### Entrance Hall

Lounge 4.83m x 3.91m Kitchen-Diner 5.61m x 3.05m Utility Room 2.46m x 1.57m Conservatory 5.00m x 2.49m Bedroom 1 4.80m x 3.00m En-Suite Bedroom 2 3.28m x 3.00m Bedroom 3 3.76m x 2.11m