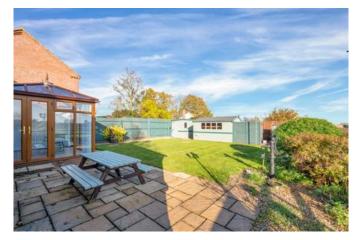

To the front of the property there is two off-road parking spaces as well as a single garage. The rear garden boasts a mix of well maintained lawn, flower bed and patio spaces. Furthermore, there are two sheds which benefit from mains power. The finishing touch to this property is the stunning farmland views which can be seen from the main bedroom and conservatory as well as all outdoor spaces.