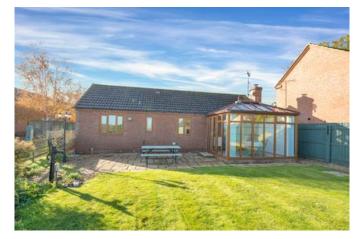

### £295,000

Situated in a semi-rural cul-de-sac just a few miles drive outside of Bourne, this Three-Bedroom Detached Bungalow hosts ample off road parking, spacious living and stunning farmland views to the rear. The property boasts three generous sized bedrooms with an en-suite to the main bedroom, a large kitchen-diner and conservatory to the rear.

To the front of the property there is two off-road parking spaces as well as a single garage. The rear garden boasts a mix of well maintained lawn, flower bed and patio spaces. Furthermore, there are two sheds which benefit from mains power. The finishing touch to this property is the stunning farmland views which can be seen from the main bedroom and conservatory as well as all outdoor spaces.