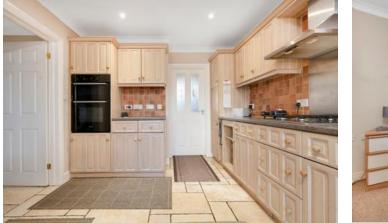

Upon entering the property you are greeted with a large entrance hallway which provides access on the left to the very generous-sized lounge which benefits from high ceilings and spotlights as well as double doors through to the conservatory. The kitchen-diner offers a built-in oven, fridge and dishwasher as well as space for a free-standing fridge freezer. The kitchen itself is finished to a high standard including under cupboard spotlights and ample storage. Moving through the kitchen you also have a good-sized utility room which offers space for a tumble dryer and washing machine. Bedroom one contains a modern en-suite and built-in wardrobes and bedroom two allows space for a double bed as well as further storage. The third bedroom is separated from the tasteful family bathroom by further built-in storage.

### Entrance Hall

Lounge 4.83m x 3.91m Kitchen-Diner 5.61m x 3.05m Utility Room 2.46m x 1.57m Conservatory 5.00m x 2.49m Bedroom 1 4.80m x 3.00m En-Suite Bedroom 2 3.28m x 3.00m Bedroom 3 3.76m x 2.11m