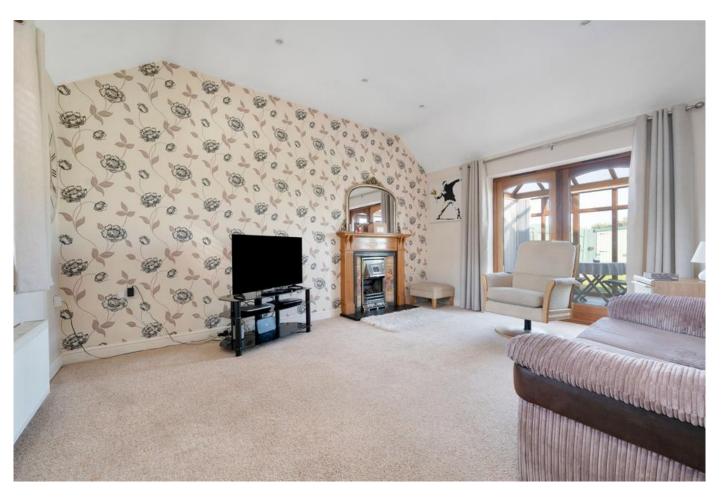

Upon entering the property you are greeted with a large entrance hallway which provides access on the left to the very generous-sized lounge which benefits from high ceilings and spotlights as well as double doors through to the conservatory. The kitchen-diner offers a built-in oven, fridge and dishwasher as well as space for a free-standing fridge freezer. The kitchen itself is finished to a high standard including under cupboard spotlights and ample storage. Moving through the kitchen you also have a good-sized utility room which offers space for a tumble dryer and washing machine. Bedroom one contains a modern en-suite and built-in wardrobes and bedroom two allows space for a double bed as well as further storage. The third bedroom is separated from the tasteful family bathroom by further built-in storage.