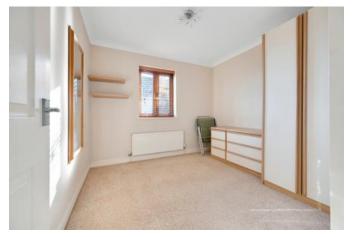

Upon entering the property you are greeted with a large entrance hallway which provides access on the left to the very generous-sized lounge which benefits from high ceilings and spotlights as well as double doors through to the conservatory. The kitchen-diner offers a built-in oven, fridge and dishwasher as well as space for a free-standing fridge freezer. The kitchen itself is finished to a high standard including under cupboard spotlights and ample storage. Moving through the kitchen you also have a good-sized utility room which offers space for a tumble dryer and washing machine. Bedroom one contains a modern en-suite and built-in wardrobes and bedroom two allows space for a double bed as well as further storage. The third bedroom is separated from the tasteful family bathroom by further built-in storage.