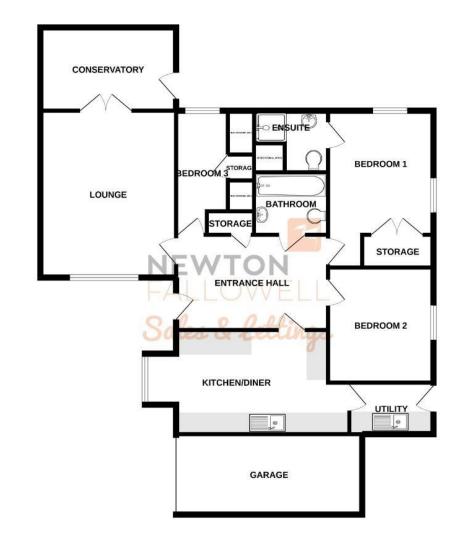

Upon entering the property you are greeted with a large entrance hallway which provides access on the left to the very generous-sized lounge which benefits from high ceilings and spotlights as well as double doors through to the conservatory. The kitchen-diner offers a built-in oven, fridge and dishwasher as well as space for a free-standing fridge freezer. The kitchen itself is finished to a high standard including under cupboard spotlights and ample storage. Moving through the kitchen you also have a good-sized utility room which offers space for a tumble dryer and washing machine. Bedroom one contains a modern en-suite and built-in wardrobes and bedroom two allows space for a double bed as well as further storage. The third bedroom is separated from the tasteful family bathroom by further built-in storage.

### Entrance Hall

Lounge 4.83m x 3.91m Kitchen-Diner 5.61m x 3.05m Utility Room 2.46m x 1.57m Conservatory 5.00m x 2.49m Bedroom 1 4.80m x 3.00m En-Suite Bedroom 2 3.28m x 3.00m Bedroom 3 3.76m x 2.11m

GROUND FLOOR 1230 sq.ft. (114.3 sq.m.) approx.

TOTAL FLOOR AREA: 1230 sq.ft. (114.3 sq.m.) approx. While were attempt has been made to ensure the accuracy of the floorpian contained here, measurements of cloox, writeds, snorms and any polite terms are approximate and nn ensymbility is taken for any error, omission or mis-statimers. This plan is for fluctuative purposes only and should be used as such by any prospective purchaser. The sprince systems and applications shown have not been tosted and no guarantee as to their operatility or efficiency can be given. Mode with Metpure, scoper