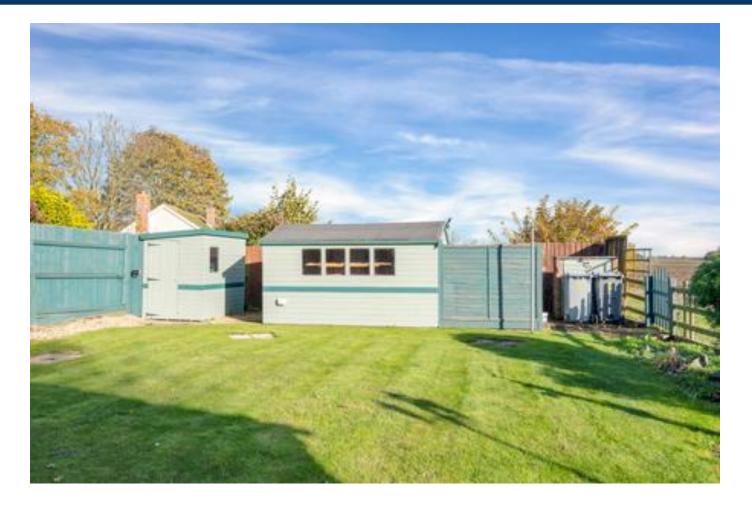

To the front of the property there is two off-road parking spaces as well as a single garage. The rear garden boasts a mix of well maintained lawn, flower bed and patio spaces. Furthermore, there are two sheds which benefit from mains power. The finishing touch to this property is the stunning farmland views which can be seen from the main bedroom and conservatory as well as all outdoor spaces.