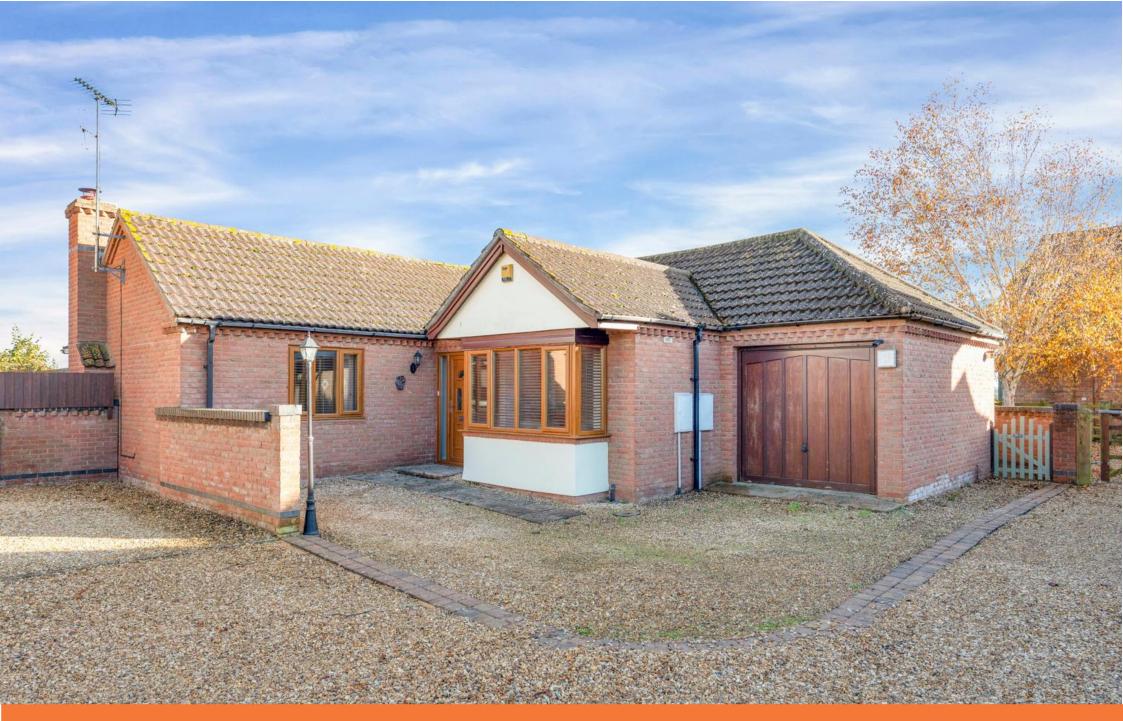

## 6 The Spinney, Twenty, Bourne, PE10 0BB

### £295,000

Situated in a semi-rural cul-de-sac just a few miles drive outside of Bourne, this Three-Bedroom Detached Bungalow hosts ample off road parking, spacious living and stunning farmland views to the rear. The property boasts three generous sized bedrooms with an en-suite to the main bedroom, a large kitchen-diner and conservatory to the rear.

To the front of the property there is two off-road parking spaces as well as a single garage. The rear garden boasts a mix of well maintained lawn, flower bed and patio spaces. Furthermore, there are two sheds which benefit from mains power. The finishing touch to this property is the stunning farmland views which can be seen from the main bedroom and conservatory as well as all outdoor spaces.