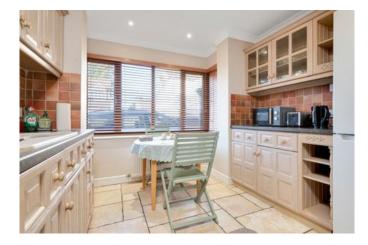

Upon entering the property you are greeted with a large entrance hallway which provides access on the left to the very generous-sized lounge which benefits from high ceilings and spotlights as well as double doors through to the conservatory. The kitchen-diner offers a built-in oven, fridge and dishwasher as well as space for a free-standing fridge freezer. The kitchen itself is finished to a high standard including under cupboard spotlights and ample storage. Moving through the kitchen you also have a good-sized utility room which offers space for a tumble dryer and washing machine. Bedroom one contains a modern en-suite and built-in wardrobes and bedroom two allows space for a double bed as well as further storage. The third bedroom is separated from the tasteful family bathroom by further built-in storage.