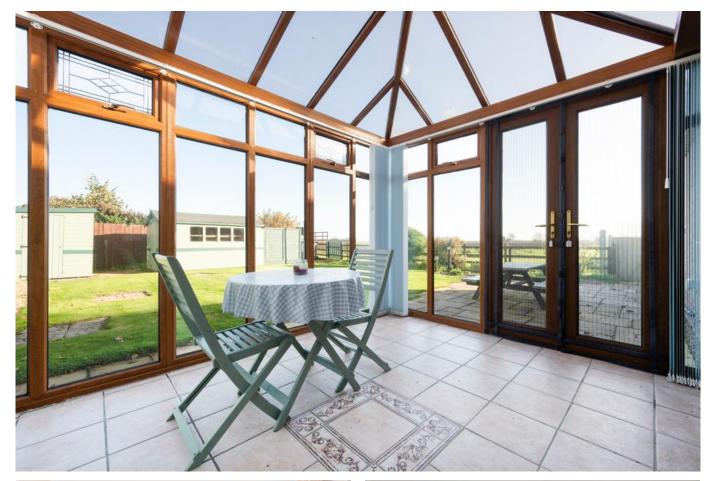

### £295,000

Situated in a semi-rural cul-de-sac just a few miles drive outside of Bourne, this Three-Bedroom Detached Bungalow hosts ample off road parking, spacious living and stunning farmland views to the rear. The property boasts three generous sized bedrooms with an en-suite to the main bedroom, a large kitchen-diner and conservatory to the rear.

To the front of the property there is two off-road parking spaces as well as a single garage. The rear garden boasts a mix of well maintained lawn, flower bed and patio spaces. Furthermore, there are two sheds which benefit from mains power. The finishing touch to this property is the stunning farmland views which can be seen from the main bedroom and conservatory as well as all outdoor spaces.

### Entrance Hall

Lounge 4.83m x 3.91m Kitchen-Diner 5.61m x 3.05m Utility Room 2.46m x 1.57m Conservatory 5.00m x 2.49m Bedroom 1 4.80m x 3.00m En-Suite Bedroom 2 3.28m x 3.00m Bedroom 3 3.76m x 2.11m