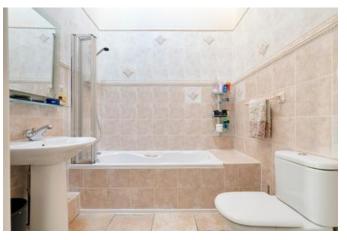

Upon entering the property you are greeted with a large entrance hallway which provides access on the left to the very generous-sized lounge which benefits from high ceilings and spotlights as well as double doors through to the conservatory. The kitchen-diner offers a built-in oven, fridge and dishwasher as well as space for a free-standing fridge freezer. The kitchen itself is finished to a high standard including under cupboard spotlights and ample storage. Moving through the kitchen you also have a good-sized utility room which offers space for a tumble dryer and washing machine. Bedroom one contains a modern en-suite and built-in wardrobes and bedroom two allows space for a double bed as well as further storage. The third bedroom is separated from the tasteful family bathroom by further built-in storage.