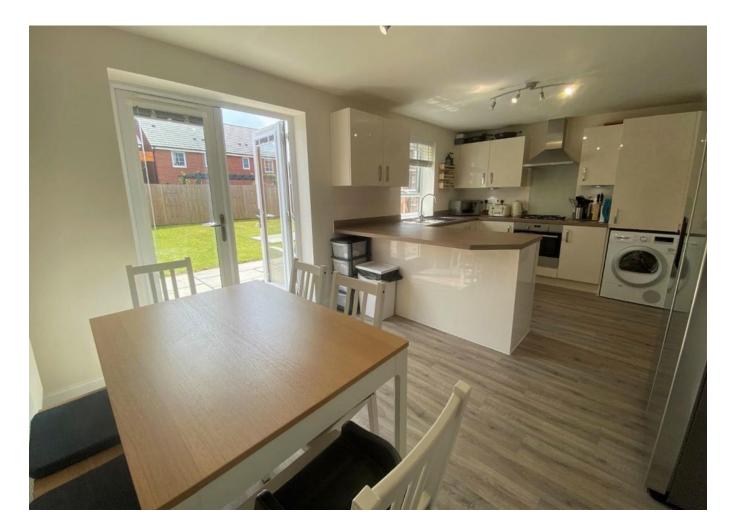

On entering the property, you are initially met by a long entrance hall, which contains a useful downstairs WC. Opposite the hallway is the generous living room, enjoying a lovely view over the private frontage. To the rear of the property is a stunning open kitchen diner, offering an abundance of worktop space and french doors over-looking the back garden. The kitchen also benefits from a utility cupboard, containing plumbing for a washing machine. To the first floor, the landing space separates four well-balanced bedrooms and a modern three-piece family bathroom. Two of the bedrooms benefit from fitted wardrobes with the main bedroom benefitting further from an en-suite shower room.