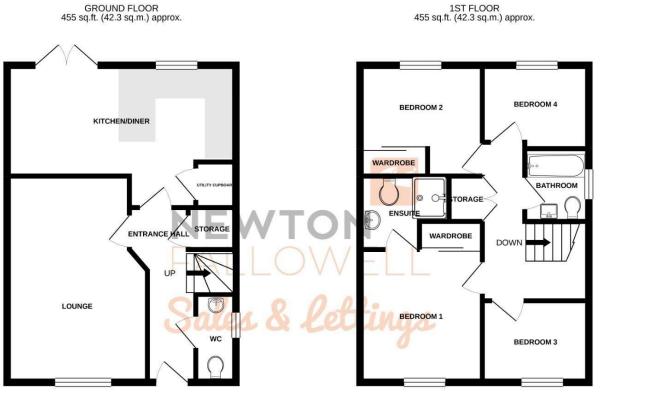

On entering the property, you are initially met by a long entrance hall, which contains a useful downstairs WC. Opposite the hallway is the generous living room, enjoying a lovely view over the private frontage. To the rear of the property is a stunning open kitchen diner, offering an abundance of worktop space and french doors over-looking the back garden. The kitchen also benefits from a utility cupboard, containing plumbing for a washing machine. To the first floor, the landing space separates four well-balanced bedrooms and a modern three-piece family bathroom. Two of the bedrooms benefit from fitted wardrobes with the main bedroom benefitting further from an en-suite shower room.

#### **Entrance Hall**

Downstairs WC 2.13m x 0.84m

Lounge 4.98m x 3.25m

Kitchen Diner 5.46m x 3.35m

Bedroom One 3.51m x 2.72m

En-Suite 1.96m x 1.83m

Bedroom Two 2.97m x 2.79m

Bedroom Three 2.64m x 2.49m

Bedroom Four 2.62m x 2.03m

**External Office** 

### Floorplan

|                             |                  | Current | Potential |
|-----------------------------|------------------|---------|-----------|
| Very energy efficient - low | er running costs |         |           |
| (92 plus) A                 |                  |         | 95        |
| <sup>(81-91)</sup> B        |                  | 84      |           |
| (69-80)                     | 3                |         |           |
| (55-68)                     | D                |         |           |
| (39-54)                     | E                |         |           |
| (21-38)                     | F                |         |           |
| (1-20)                      | G                | 1       |           |