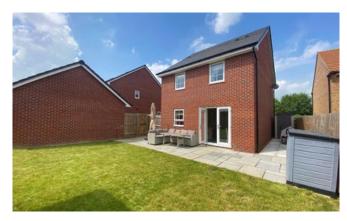

Outside, the property is found nestled away in the corner of the cul-de-sac, enjoying a number of off-road parking spaces and a single garage. Side gated access shows you round onto the highly impressive south-facing rear garden, which contains a fully insulated cabin with power, making the perfect home office.