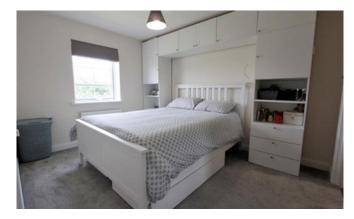

On entering the property, you are initially met by a long entrance hall, which contains a useful downstairs WC. Opposite the hallway is the generous living room, enjoying a lovely view over the private frontage. To the rear of the property is a stunning open kitchen diner, offering an abundance of worktop space and french doors over-looking the back garden. The kitchen also benefits from a utility cupboard, containing plumbing for a washing machine. To the first floor, the landing space separates four well-balanced bedrooms and a modern three-piece family bathroom. Two of the bedrooms benefit from fitted wardrobes with the main bedroom benefitting further from an en-suite shower room.