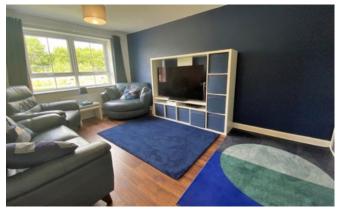

On entering the property, you are initially met by a long entrance hall, which contains a useful downstairs WC. Opposite the hallway is the generous living room, enjoying a lovely view over the private frontage. To the rear of the property is a stunning open kitchen diner, offering an abundance of worktop space and french doors over-looking the back garden. The kitchen also benefits from a utility cupboard, containing plumbing for a washing machine. To the first floor, the landing space separates four well-balanced bedrooms and a modern three-piece family bathroom. Two of the bedrooms benefit from fitted wardrobes with the main bedroom benefitting further from an en-suite shower room.