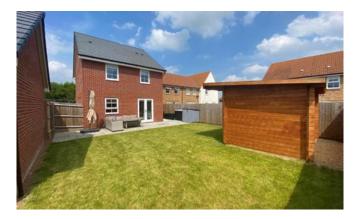

Outside, the property is found nestled away in the corner of the cul-de-sac, enjoying a number of off-road parking spaces and a single garage. Side gated access shows you round onto the highly impressive south-facing rear garden, which contains a fully insulated cabin with power, making the perfect home office.