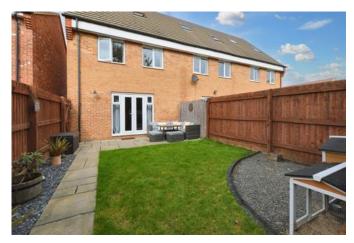

Outside the property offers a block paved parking area for two cars which is located to the front of the property meeting gated access to the rear garden. The south facing rear garden offers multiple patio seating areas, a large lawn area and garden shed. This property greatly benefits from having a private rear garden. Kitchen Breakfast Room 3.44m x 3.63m (11'4" x 11'11")