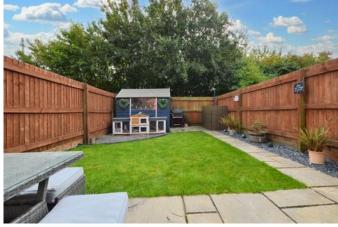

Outside the property offers a block paved parking area for two cars which is located to the front of the property meeting gated access to the rear garden. The south facing rear garden offers multiple patio seating areas, a large lawn area and garden shed. This property greatly benefits from having a private rear garden. Kitchen Breakfast Room 3.44m x 3.63m (11'4" x 11'11")