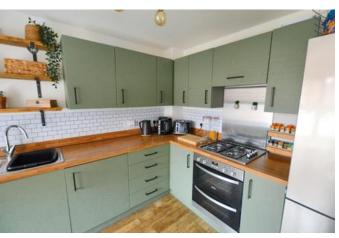

On entering the property, there is a spacious hallway with stairs to the first floor and doors to the kitchen, living room and ground floor WC. The WC offers a white two piece suite and complementary tiling. The kitchen offers a wealth of modern fitted units and integrated appliances with ample space for a breakfast table and four chairs. The living room is set to the rear of the property overlooking the rear garden. To the first floor are two bedrooms and the family bathroom, both bedrooms are well proportioned with the second being a generous double with large dual aspect windows overlooking the rear garden. To the second floor boasts a large main bedroom offering fitted wardrobes and a modern three piece en-suite bathroom.

Outside the property offers a block paved parking area for two cars which is located to the front of the property meeting gated access to the rear garden. The south facing rear garden offers multiple patio seating areas, a large lawn area and garden shed. This property greatly benefits from having a private rear garden. Kitchen Breakfast Room 3.44m x 3.63m (11'4" x 11'11")