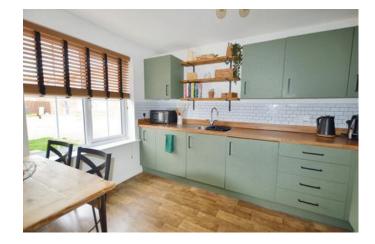

On entering the property, there is a spacious hallway with stairs to the first floor and doors to the kitchen, living room and ground floor WC. The WC offers a white two piece suite and complementary tiling. The kitchen offers a wealth of modern fitted units and integrated appliances with ample space for a breakfast table and four chairs. The living room is set to the rear of the property overlooking the rear garden. To the first floor are two bedrooms and the family bathroom, both bedrooms are well proportioned with the second being a generous double with large dual aspect windows overlooking the rear garden. To the second floor boasts a large main bedroom offering fitted wardrobes and a modern three piece en-suite bathroom.

Outside the property offers a block paved parking area for two cars which is located to the front of the property meeting gated access to the rear garden. The south facing rear garden offers multiple patio seating areas, a large lawn area and garden shed. This property greatly benefits from having a private rear garden. Kitchen Breakfast Room 3.44m x 3.63m (11'4" x 11'11")