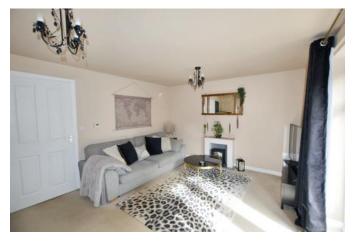

On entering the property, there is a spacious hallway with stairs to the first floor and doors to the kitchen, living room and ground floor WC. The WC offers a white two piece suite and complementary tiling. The kitchen offers a wealth of modern fitted units and integrated appliances with ample space for a breakfast table and four chairs. The living room is set to the rear of the property overlooking the rear garden. To the first floor are two bedrooms and the family bathroom, both bedrooms are well proportioned with the second being a generous double with large dual aspect windows overlooking the rear garden. To the second floor boasts a large main bedroom offering fitted wardrobes and a modern three piece en-suite bathroom.

Lounge 3.63m x 4.78m (11'11" x 15'8")

Downstiars WC 1.86m x 1.07m (6'1" x 3'6")

Bedroom One 5.29m x 3.3m (17'5" x 10'10")

En-Suite Bathroom 1.94m x 1.41m (6'5" x 4'7")

Bedroom Two 3.36m x 4.78m (11'0" x 15'8")