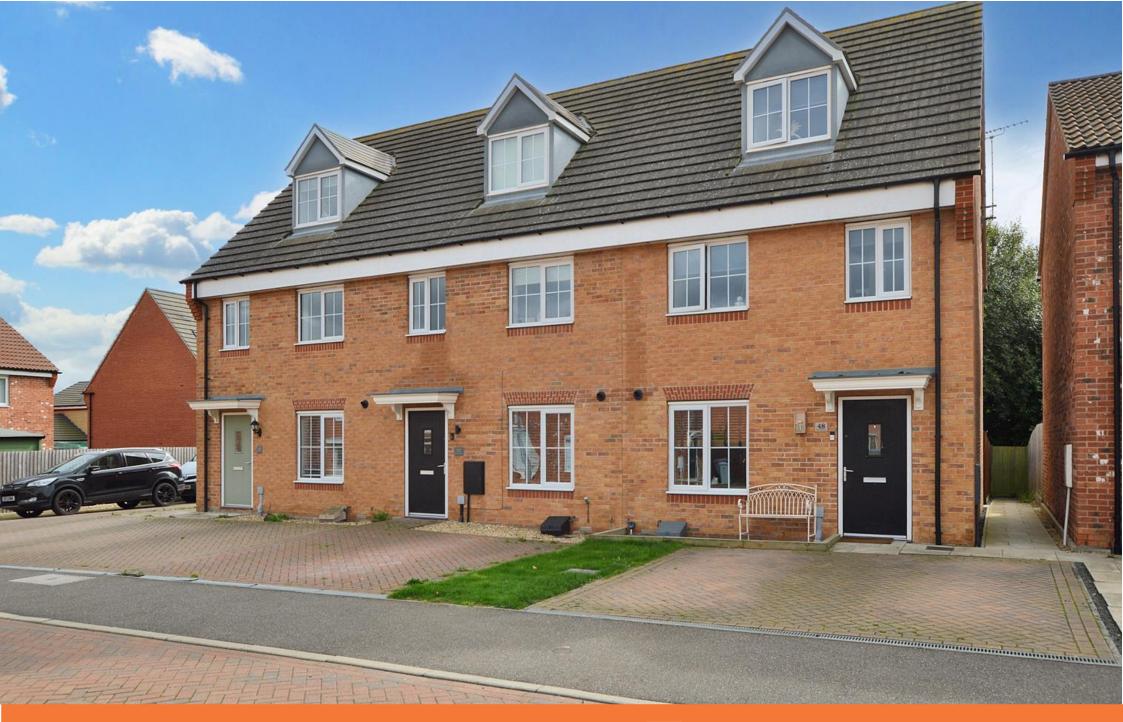

## £235,000

\*NO ONWARD CHAIN\* Newton Fallowell are delighted to offer this well presented three bedroom semi detached town house set on the popular Elsea Park development boasting three well proportioned bedrooms (the main bedroom with ensuite), a family bathroom, generous living room and a breakfast kitchen. Outside there is a private south facing enclosed rear garden with a southern aspect and a driveway providing ample parking for two cars.

On entering the property, there is a spacious hallway with stairs to the first floor and doors to the kitchen, living room and ground floor WC. The WC offers a white two piece suite and complementary tiling. The kitchen offers a wealth of modern fitted units and integrated appliances with ample space for a breakfast table and four chairs. The living room is set to the rear of the property overlooking the rear garden. To the first floor are two bedrooms and the family bathroom, both bedrooms are well proportioned with the second being a generous double with large dual aspect windows overlooking the rear garden. To the second floor boasts a large main bedroom offering fitted wardrobes and a modern three piece en-suite bathroom.

Outside the property offers a block paved parking area for two cars which is located to the front of the property meeting gated access to the rear garden. The south facing rear garden offers multiple patio seating areas, a large lawn area and garden shed. This property greatly benefits from having a private rear garden. Kitchen Breakfast Room 3.44m x 3.63m (11'4" x 11'11")