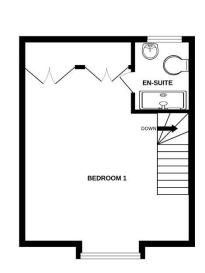

On entering the property, there is a spacious hallway with stairs to the first floor and doors to the kitchen, living room and ground floor WC. The WC offers a white two piece suite and complementary tiling. The kitchen offers a wealth of modern fitted units and integrated appliances with ample space for a breakfast table and four chairs. The living room is set to the rear of the property overlooking the rear garden. To the first floor are two bedrooms and the family bathroom, both bedrooms are well proportioned with the second being a generous double with large dual aspect windows overlooking the rear garden. To the second floor boasts a large main bedroom offering fitted wardrobes and a modern three piece en-suite bathroom.

Lounge 3.63m x 4.78m (11'11" x 15'8")

Downstiars WC 1.86m x 1.07m (6'1" x 3'6")

Bedroom One 5.29m x 3.3m (17'5" x 10'10")

En-Suite Bathroom 1.94m x 1.41m (6'5" x 4'7")

Bedroom Two 3.36m x 4.78m (11'0" x 15'8")

#### TOTAL FLOOR AREA : 1254 sq.ft. (116.5 sq.m.) approx.

Whilst every attempt has been made to ensure the accuracy of the floorplan contained here, measurements of doors, whows, rooms and any other items are approximate and no responsibility is take for any error, omission or mis-statement. This plan is for illustrative purposes only and should be used as such by any prospective purchaser. The services, systems and appliances shown have not been tested and no guarantee as to their operability or efficiency can be given. Made with Metropix C2024