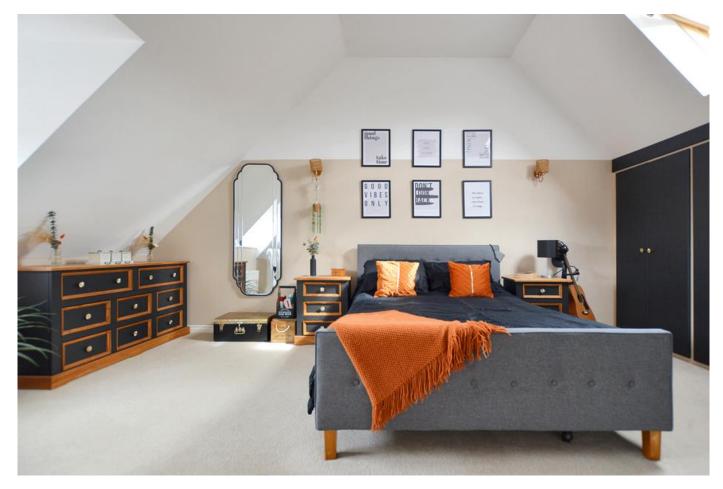

On entering the property, there is a spacious hallway with stairs to the first floor and doors to the kitchen, living room and ground floor WC. The WC offers a white two piece suite and complementary tiling. The kitchen offers a wealth of modern fitted units and integrated appliances with ample space for a breakfast table and four chairs. The living room is set to the rear of the property overlooking the rear garden. To the first floor are two bedrooms and the family bathroom, both bedrooms are well proportioned with the second being a generous double with large dual aspect windows overlooking the rear garden. To the second floor boasts a large main bedroom offering fitted wardrobes and a modern three piece en-suite bathroom.

Lounge 3.63m x 4.78m (11'11" x 15'8")

Downstiars WC 1.86m x 1.07m (6'1" x 3'6")

Bedroom One 5.29m x 3.3m (17'5" x 10'10")

En-Suite Bathroom 1.94m x 1.41m (6'5" x 4'7")

Bedroom Two 3.36m x 4.78m (11'0" x 15'8")