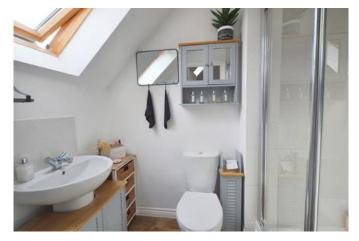

On entering the property, there is a spacious hallway with stairs to the first floor and doors to the kitchen, living room and ground floor WC. The WC offers a white two piece suite and complementary tiling. The kitchen offers a wealth of modern fitted units and integrated appliances with ample space for a breakfast table and four chairs. The living room is set to the rear of the property overlooking the rear garden. To the first floor are two bedrooms and the family bathroom, both bedrooms are well proportioned with the second being a generous double with large dual aspect windows overlooking the rear garden. To the second floor boasts a large main bedroom offering fitted wardrobes and a modern three piece en-suite bathroom.

Lounge 3.63m x 4.78m (11'11" x 15'8")

Downstiars WC 1.86m x 1.07m (6'1" x 3'6")

Bedroom One 5.29m x 3.3m (17'5" x 10'10")

En-Suite Bathroom 1.94m x 1.41m (6'5" x 4'7")

Bedroom Two 3.36m x 4.78m (11'0" x 15'8")