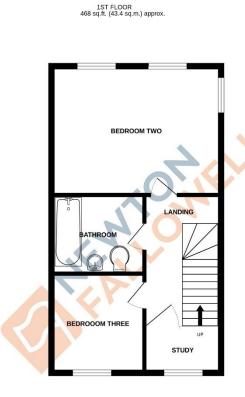

On entering the property, there is a spacious hallway with stairs to the first floor and doors to the kitchen, living room and ground floor WC. The WC offers a white two piece suite and complementary tiling. The kitchen offers a wealth of modern fitted units and integrated appliances with ample space for a breakfast table and four chairs. The living room is set to the rear of the property overlooking the rear garden. To the first floor are two bedrooms and the family bathroom, both bedrooms are well proportioned with the second being a generous double with large dual aspect windows overlooking the rear garden. To the second floor boasts a large main bedroom offering fitted wardrobes and a modern three piece en-suite bathroom.

Bedroom Three 3.09m x 2.55m (10'1" x 8'5")

Family Bathroom 1.89m x 2.55m (6'2" x 8'5")

2ND FLOOR 319 sq.ft. (29.6 sq.m.) approx.

#### TOTAL FLOOR AREA : 1254 sq.ft. (116.5 sq.m.) approx.

Whilst every attempt has been made to ensure the accuracy of the floorplan contained here, measurements of doors, whows, rooms and any other items are approximate and no responsibility is take for any error, omission or mis-statement. This plan is for illustrative purposes only and should be used as such by any prospective purchaser. The services, systems and appliances shown have not been tested and no guarantee as to their operability or efficiency can be given. Made with Metropix C2024