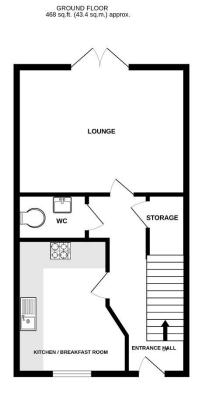

On entering the property, there is a spacious hallway with stairs to the first floor and doors to the kitchen, living room and ground floor WC. The WC offers a white two piece suite and complementary tiling. The kitchen offers a wealth of modern fitted units and integrated appliances with ample space for a breakfast table and four chairs. The living room is set to the rear of the property overlooking the rear garden. To the first floor are two bedrooms and the family bathroom, both bedrooms are well proportioned with the second being a generous double with large dual aspect windows overlooking the rear garden. To the second floor boasts a large main bedroom offering fitted wardrobes and a modern three piece en-suite bathroom.

Outside the property offers a block paved parking area for two cars which is located to the front of the property meeting gated access to the rear garden. The south facing rear garden offers multiple patio seating areas, a large lawn area and garden shed. This property greatly benefits from having a private rear garden. Kitchen Breakfast Room 3.44m x 3.63m (11'4" x 11'11")

Lounge 3.63m x 4.78m (11'11" x 15'8")

Downstiars WC 1.86m x 1.07m (6'1" x 3'6")

Bedroom One 5.29m x 3.3m (17'5" x 10'10")

En-Suite Bathroom 1.94m x 1.41m (6'5" x 4'7")

Bedroom Two 3.36m x 4.78m (11'0" x 15'8")

#### TOTAL FLOOR AREA : 1254 sq.ft. (116.5 sq.m.) approx.

Whilst every attempt has been made to ensure the accuracy of the floorplan contained here, measurements of doors, whows, rooms and any other items are approximate and no responsibility is take for any error, omission or mis-statement. This plan is for illustrative purposes only and should be used as such by any prospective purchaser. The services, systems and appliances shown have not been tested and no guarantee as to their operability or efficiency can be given. Made with Metropix C2024