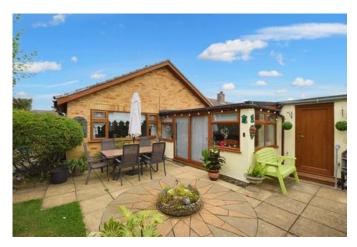

The front of the property offers ample off-road parking via a gravelled driveway and a single garage at the rear of the property which benefits form an electric door. Coming to the south facing rear garden, there are separate patio seating areas, mature borders and a separate veg patch. This property also offers a hot tub and a pergola over it. Finally, this property backs onto farmers fields, meaning it is both private and stunning views all around.