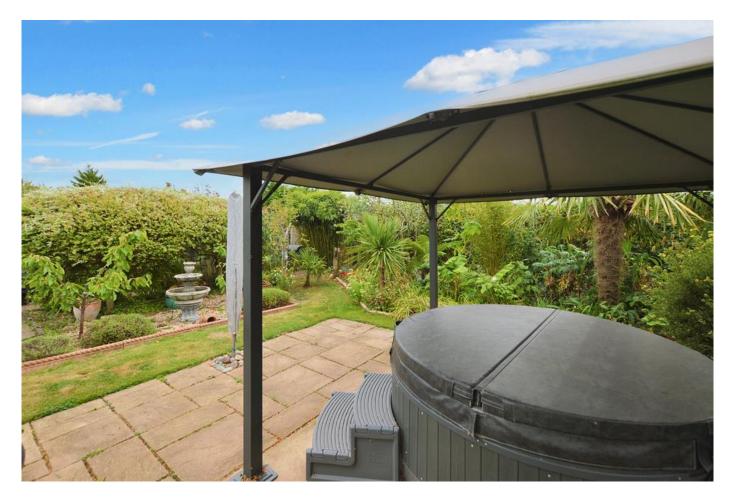

The front of the property offers ample off-road parking via a gravelled driveway and a single garage at the rear of the property which benefits form an electric door. Coming to the south facing rear garden, there are separate patio seating areas, mature borders and a separate veg patch. This property also offers a hot tub and a pergola over it. Finally, this property backs onto farmers fields, meaning it is both private and stunning views all around.