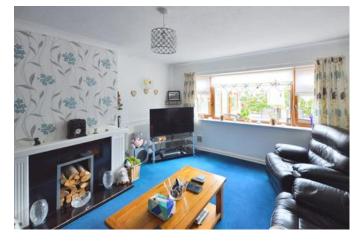

Towards the rear of the property is a large lounge, overlooking the rear garden and also offers a feature fireplace. A kitchen diner offers high quality floor and wall units alongside integrated appliances. The property has been extended to the rear, this space offers a separate reception room, currently being used as a garden room, plus this space also offers a separate utility room and a further WC.

Lounge 4.01m x 5.00m (13'2" x 16'5") Kitchen/Diner 3.08m x 5.00m (10'1" x 16'5") Garden Room 3.10m x 4.12m (10'2" x 13'6") WC 1.53m x 1.96m (5'0" x 6'5") Bedroom One 3.02m x 3.74m (9'11" x 12'4") Bedroom Two 3.02m x 3.13m (9'11" x 10'4") Bedroom Three 3.17m x 3.01m (10'5" x 9'11") Bedroom Four 2.99m x 2.25m (9'10" x 7'5") Shower Room 2.06m x 1.61m (6'10" x 5'4")