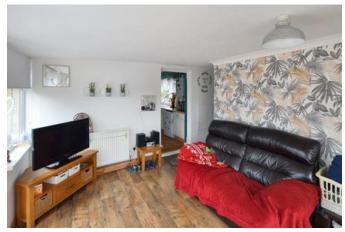

Towards the rear of the property is a large lounge, overlooking the rear garden and also offers a feature fireplace. A kitchen diner offers high quality floor and wall units alongside integrated appliances. The property has been extended to the rear, this space offers a separate reception room, currently being used as a garden room, plus this space also offers a separate utility room and a further WC.

Lounge 4.01m x 5.00m (13'2" x 16'5") Kitchen/Diner 3.08m x 5.00m (10'1" x 16'5") Garden Room 3.10m x 4.12m (10'2" x 13'6") WC 1.53m x 1.96m (5'0" x 6'5") Bedroom One 3.02m x 3.74m (9'11" x 12'4") Bedroom Two 3.02m x 3.13m (9'11" x 10'4") Bedroom Three 3.17m x 3.01m (10'5" x 9'11") Bedroom Four 2.99m x 2.25m (9'10" x 7'5") Shower Room 2.06m x 1.61m (6'10" x 5'4")