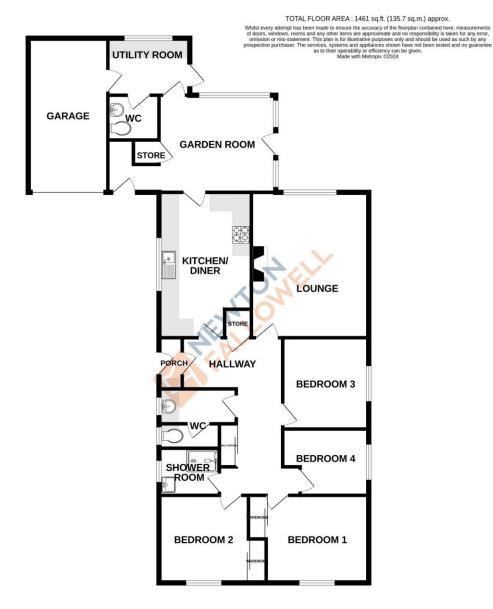

As you enter the property, you are greeted with a large entrance hall priciding aess to the downstairs reception rooms and all four bedrooms. Situated at the front of the property are both bedrooms one and two, just off the bedrooms is the recently fitted bathroom which offers a large walk-in shower, next to the shower room there is a separate WC. The rest of the property is compromised by the third double bedroom and then the fourth bedroom as well.

Towards the rear of the property is a large lounge, overlooking the rear garden and also offers a feature fireplace. A kitchen diner offers high quality floor and wall units alongside integrated appliances. The property has been extended to the rear, this space offers a separate reception room, currently being used as a garden room, plus this space also offers a separate utility room and a further WC.

The front of the property offers ample off-road parking via a gravelled driveway and a single garage at the rear of the property which benefits form an electric door. Coming to the south facing rear garden, there are separate patio seating areas, mature borders and a separate veg patch. This property also offers a hot tub and a pergola over it. Finally, this property backs onto farmers fields, meaning it is both private and stunning views all around.

Lounge 4.01m x 5.00m (13'2" x 16'5") Kitchen/Diner 3.08m x 5.00m (10'1" x 16'5") Garden Room 3.10m x 4.12m (10'2" x 13'6") WC 1.53m x 1.96m (5'0" x 6'5") Bedroom One 3.02m x 3.74m (9'11" x 12'4") Bedroom Two 3.02m x 3.13m (9'11" x 10'4") Bedroom Three 3.17m x 3.01m (10'5" x 9'11") Bedroom Four 2.99m x 2.25m (9'10" x 7'5") Shower Room 2.06m x 1.61m (6'10" x 5'4")

Garage 2.62m x 6.75m (8'7" x 22'1")

GROUND FLOOR 1461 sq.ft. (135.7 sq.m.) approx.