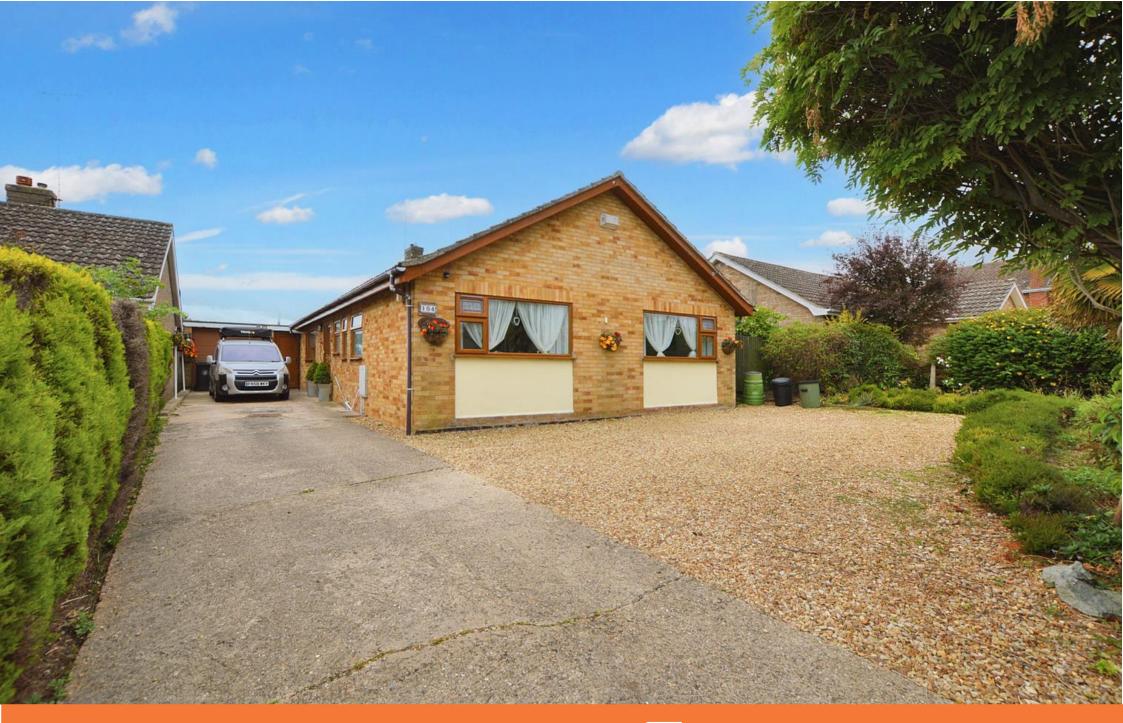

# £395,000

Newton Fallowell are delighted to offer this stunning four bedroom detached bungalow which has been extended recently. This property offers four generous bedroom, ample living accommodation and a stunning landscaped south facing rear garden, benefitting form backing onto open fields.

The front of the property offers ample off-road parking via a gravelled driveway and a single garage at the rear of the property which benefits form an electric door. Coming to the south facing rear garden, there are separate patio seating areas, mature borders and a separate veg patch. This property also offers a hot tub and a pergola over it. Finally, this property backs onto farmers fields, meaning it is both private and stunning views all around.