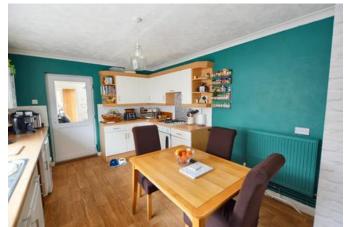

Towards the rear of the property is a large lounge, overlooking the rear garden and also offers a feature fireplace. A kitchen diner offers high quality floor and wall units alongside integrated appliances. The property has been extended to the rear, this space offers a separate reception room, currently being used as a garden room, plus this space also offers a separate utility room and a further WC.