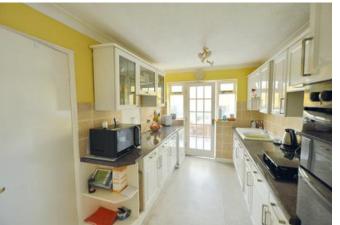

As you enter the property a large entrance hall provides access to the downstairs reception rooms and the first floor. The first door on the right leads into a recently modernised downstairs shower room. Going through the property a large kitchen offers a range of high quality wall and floor units. Situated just off the kitchen is the dining area, this benefits from over looking the rear garden. A large reception room separate the kitchen and the open lounge, this space offers a feature fireplace and an additional conservatory.