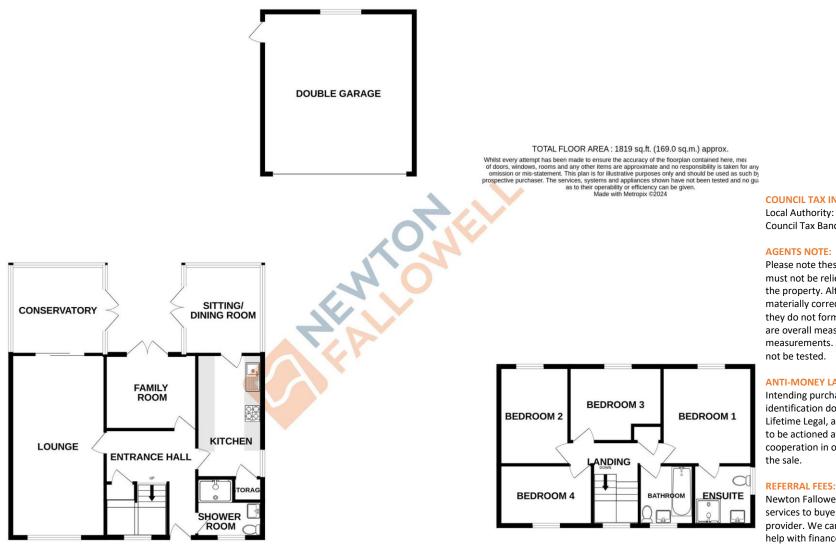

As you enter the property a large entrance hall provides access to the downstairs reception rooms and the first floor. The first door on the right leads into a recently modernised downstairs shower room. Going through the property a large kitchen offers a range of high quality wall and floor units. Situated just off the kitchen is the dining area, this benefits from over looking the rear garden. A large reception room separate the kitchen and the open lounge, this space offers a feature fireplace and an additional conservatory.

The first floor comprises of four generous bedrooms, with the largest three offering fitted storage. The main bedroom benefits from a spacious three piece en-suite bathroom.

The front of the property is accessed via an inset footpath. To the right of the property is ample off road parking and a large double garage which offers an electric roller door. The south facing garden offers sperate patio seating areas, a substantial lawn and mature shrubs. The property does benefit from being extremely private and not overlooked.

| Entrace Hall 3.40m x 4.60m (11'2" x 15'1")            |
|-------------------------------------------------------|
| Lounge 5.87m x 3.43m (19'4" x 11'4")                  |
| Conservaotry 3.25m x 3.41m (10'8" x 11'2")            |
| Family Room 2.90m x 3.11m (9'6" x 10'2")              |
| Sitting Room/Dining Room 2.90m x 3.11m (9'6" x 10'2") |
| Kitchen 4.90m x 2.38m (16'1" x 7'10")                 |
| Downstairs Shower Room 2.30m x 1.42m (7'6" x 4'8")    |
| Bedroom One 3.56m x 3.33m (11'8" x 10'11")            |
| En-Suite 1.81m x 1.97m (5'11" x 6'6")                 |
| Bedroom Two 3.44m x 2.56m (11'4" x 8'5")              |
| Bedroom Three 2.64m x 3.42m (8'8" x 11'2")            |
| Bedroom Four 1.98m x 3.49m (6'6" x 11'6")             |
| Family Bathroom 1.90m x 2.05m (6'2" x 6'8")           |

**GROUND FLOOR** 1239 sq.ft. (115.1 sq.m.) approx.

### **REFERRAL FEES:**

**1ST FLOOR** 

580 sq.ft. (53.9 sq.m.) approx.

Newton Fallowell and our partners provide a range of services to buyers, although you are free to use an alternative provider. We can refer you on to Mortgage Advice Bureau for help with finance. We may receive a fee of £300 if you take out a mortgage through them. If you require a solicitor to handle your purchase, we can refer you on to our in-house solicitors. We may receive a fee of £200 if you use their services.