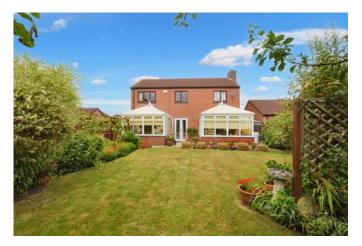

The first floor comprises of four generous bedrooms, with the largest three offering fitted storage. The main bedroom benefits from a spacious three piece en-suite bathroom.

The front of the property is accessed via an inset footpath. To the right of the property is ample off road parking and a large double garage which offers an electric roller door. The south facing garden offers sperate patio seating areas, a substantial lawn and mature shrubs. The property does benefit from being extremely private and not overlooked.