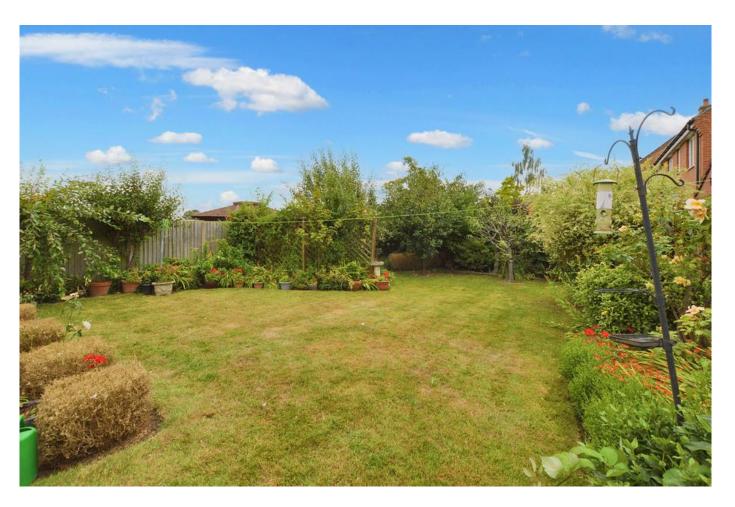

The first floor comprises of four generous bedrooms, with the largest three offering fitted storage. The main bedroom benefits from a spacious three piece en-suite bathroom.

The front of the property is accessed via an inset footpath. To the right of the property is ample off road parking and a large double garage which offers an electric roller door. The south facing garden offers sperate patio seating areas, a substantial lawn and mature shrubs. The property does benefit from being extremely private and not overlooked.