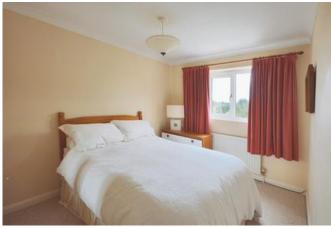

The first floor comprises of four generous bedrooms, with the largest three offering fitted storage. The main bedroom benefits from a spacious three piece en-suite bathroom.

The front of the property is accessed via an inset footpath. To the right of the property is ample off road parking and a large double garage which offers an electric roller door. The south facing garden offers sperate patio seating areas, a substantial lawn and mature shrubs. The property does benefit from being extremely private and not overlooked.

| Entrace Hall 3.40m x 4.60m (11'2" x 15'1")            |
|-------------------------------------------------------|
| Lounge 5.87m x 3.43m (19'4" x 11'4")                  |
| Conservaotry 3.25m x 3.41m (10'8" x 11'2")            |
| Family Room 2.90m x 3.11m (9'6" x 10'2")              |
| Sitting Room/Dining Room 2.90m x 3.11m (9'6" x 10'2") |
| Kitchen 4.90m x 2.38m (16'1" x 7'10")                 |
| Downstairs Shower Room 2.30m x 1.42m (7'6" x 4'8")    |
| Bedroom One 3.56m x 3.33m (11'8" x 10'11")            |
| En-Suite 1.81m x 1.97m (5'11" x 6'6")                 |
| Bedroom Two 3.44m x 2.56m (11'4" x 8'5")              |
| Bedroom Three 2.64m x 3.42m (8'8" x 11'2")            |
| Bedroom Four 1.98m x 3.49m (6'6" x 11'6")             |
| Family Bathroom 1.90m x 2.05m (6'2" x 6'8")           |