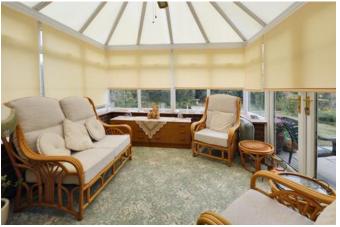

As you enter the property a large entrance hall provides access to the downstairs reception rooms and the first floor. The first door on the right leads into a recently modernised downstairs shower room. Going through the property a large kitchen offers a range of high quality wall and floor units. Situated just off the kitchen is the dining area, this benefits from over looking the rear garden. A large reception room separate the kitchen and the open lounge, this space offers a feature fireplace and an additional conservatory.

| Entrace Hall 3.40m x 4.60m (11'2" x 15'1")            |
|-------------------------------------------------------|
| Lounge 5.87m x 3.43m (19'4" x 11'4")                  |
| Conservaotry 3.25m x 3.41m (10'8" x 11'2")            |
| Family Room 2.90m x 3.11m (9'6" x 10'2")              |
| Sitting Room/Dining Room 2.90m x 3.11m (9'6" x 10'2") |
| Kitchen 4.90m x 2.38m (16'1" x 7'10")                 |
| Downstairs Shower Room 2.30m x 1.42m (7'6" x 4'8")    |
| Bedroom One 3.56m x 3.33m (11'8" x 10'11")            |
| En-Suite 1.81m x 1.97m (5'11" x 6'6")                 |
| Bedroom Two 3.44m x 2.56m (11'4" x 8'5")              |
| Bedroom Three 2.64m x 3.42m (8'8" x 11'2")            |
| Bedroom Four 1.98m x 3.49m (6'6" x 11'6")             |
| Family Bathroom 1.90m x 2.05m (6'2" x 6'8")           |