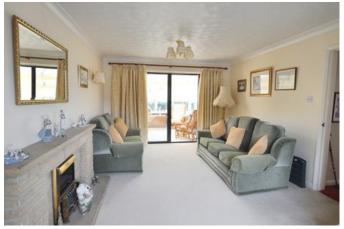

As you enter the property a large entrance hall provides access to the downstairs reception rooms and the first floor. The first door on the right leads into a recently modernised downstairs shower room. Going through the property a large kitchen offers a range of high quality wall and floor units. Situated just off the kitchen is the dining area, this benefits from over looking the rear garden. A large reception room separate the kitchen and the open lounge, this space offers a feature fireplace and an additional conservatory.