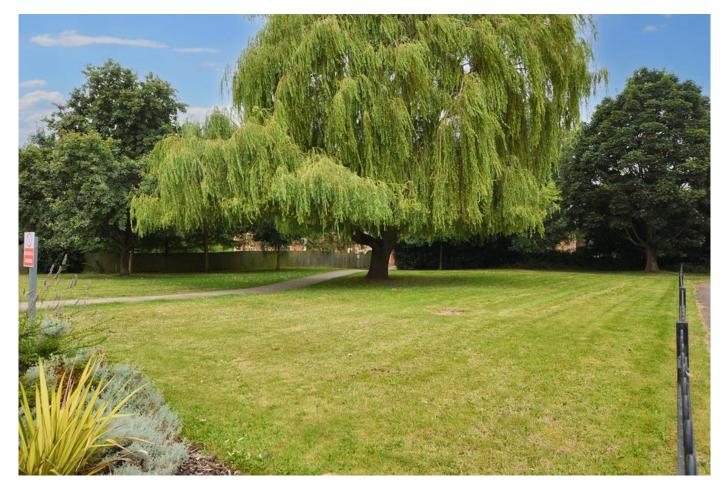

The front of the property looks out onto an open green leading towards the Red Hall and Bourne town centre. Ample off-road parking and a single garage is found to the left-hand side of the property. Gated access and an inset footpath leads to the front door. Coming to the rear garden, this space benefits from being south facing, it has multiple seating areas, mature borders and a nice lawn area.