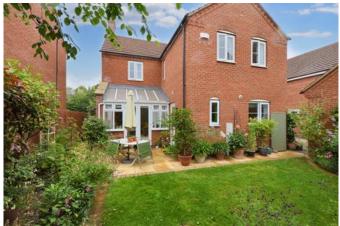

The front of the property looks out onto an open green leading towards the Red Hall and Bourne town centre. Ample off-road parking and a single garage is found to the left-hand side of the property. Gated access and an inset footpath leads to the front door. Coming to the rear garden, this space benefits from being south facing, it has multiple seating areas, mature borders and a nice lawn area.