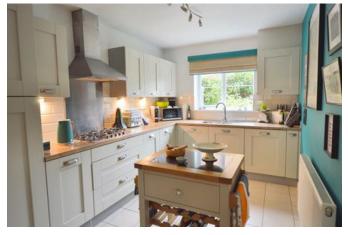

As you enter the property you are greeted with an entrance hall providing access to the downstairs reception rooms and the first floor. The first door on the left leads into the open plan kitchen diner, this space is ideal for entertaining friends and family! The kitchen area offers a range of high-quality wall and floor units, a full-size dishwasher and a large gas hob. Going through the property there is a handy separate utility room and downstairs WC. The ground floor is completed with a substantial lounge/sunroom. This space offers excellent views both to the front and rear and a feature fireplace. There is air-conditioning throughout.