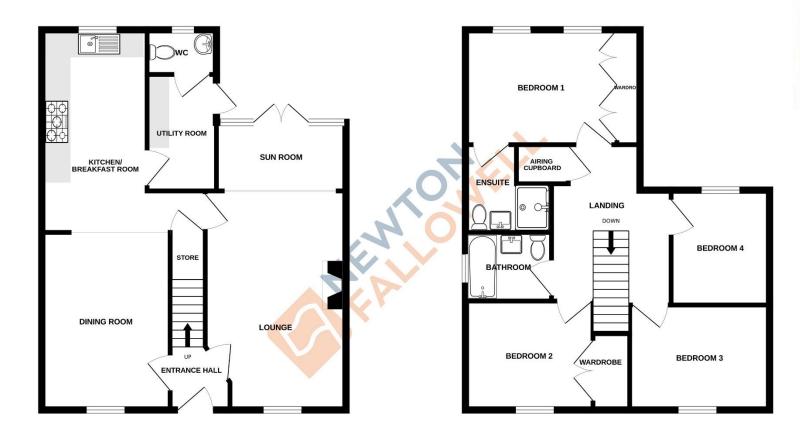

As you enter the property you are greeted with an entrance hall providing access to the downstairs reception rooms and the first floor. The first door on the left leads into the open plan kitchen diner, this space is ideal for entertaining friends and family! The kitchen area offers a range of high-quality wall and floor units, a full-size dishwasher and a large gas hob. Going through the property there is a handy separate utility room and downstairs WC. The ground floor is completed with a substantial lounge/sunroom. This space offers excellent views both to the front and rear and a feature fireplace. There is air-conditioning throughout.

To the first floor a spacious landing connects four well-proportioned bedrooms, with the two main bedrooms benefitting from air-conditioning. The main bedroom also offers two sets of fitted wardrobes plus a modern en-suite bathroom. The first floor is completed with a large airing cupboard and a recently fitted family bathroom including a spa bath.

There is a management company for this road -Chamnoix estates with a fee of £340pa approximately GROUND FLOOR 883 sq.ft. (82.0 sq.m.) approx. 1ST FLOOR 689 sq.ft. (64.0 sq.m.) approx.

#### TOTAL FLOOR AREA : 1572sq.ft. (146.0 sq.m.) approx.

Whilst every attempt has been made to ensure the accuracy of the floorplan contained here, measurements of doors, windows, rooms and any other items are approximate and no responsibility is taken for any eror, omission or mis-statement. This plan is for illustrative purposes only and should be used as such by any prospective purchaser. The services, systems and appliances shown have no been tested and no guarantee as to their operability or efficiency can be given. Made with Metropix c2024