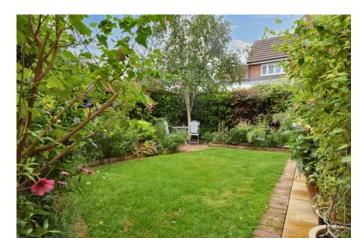

The front of the property looks out onto an open green leading towards the Red Hall and Bourne town centre. Ample off-road parking and a single garage is found to the left-hand side of the property. Gated access and an inset footpath leads to the front door. Coming to the rear garden, this space benefits from being south facing, it has multiple seating areas, mature borders and a nice lawn area.