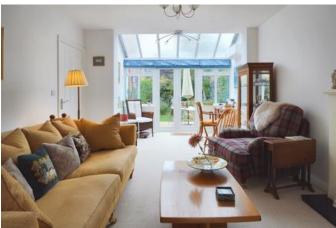

As you enter the property you are greeted with an entrance hall providing access to the downstairs reception rooms and the first floor. The first door on the left leads into the open plan kitchen diner, this space is ideal for entertaining friends and family! The kitchen area offers a range of high-quality wall and floor units, a full-size dishwasher and a large gas hob. Going through the property there is a handy separate utility room and downstairs WC. The ground floor is completed with a substantial lounge/sunroom. This space offers excellent views both to the front and rear and a feature fireplace. There is air-conditioning throughout.