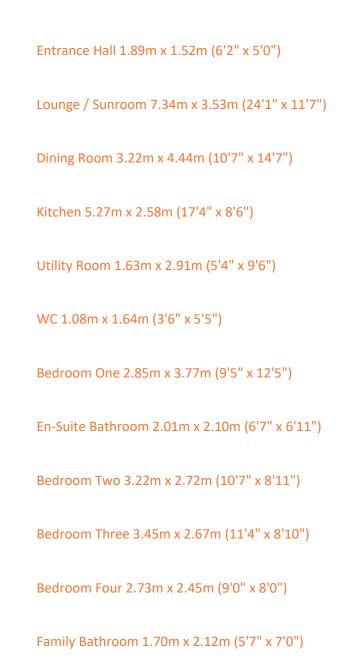

As you enter the property you are greeted with an entrance hall providing access to the downstairs reception rooms and the first floor. The first door on the left leads into the open plan kitchen diner, this space is ideal for entertaining friends and family! The kitchen area offers a range of high-quality wall and floor units, a full-size dishwasher and a large gas hob. Going through the property there is a handy separate utility room and downstairs WC. The ground floor is completed with a substantial lounge/sunroom. This space offers excellent views both to the front and rear and a feature fireplace. There is air-conditioning throughout.

To the first floor a spacious landing connects four well-proportioned bedrooms, with the two main bedrooms benefitting from air-conditioning. The main bedroom also offers two sets of fitted wardrobes plus a modern en-suite bathroom. The first floor is completed with a large airing cupboard and a recently fitted family bathroom including a spa bath.