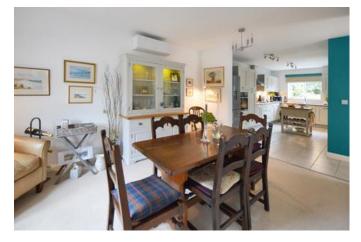

As you enter the property you are greeted with an entrance hall providing access to the downstairs reception rooms and the first floor. The first door on the left leads into the open plan kitchen diner, this space is ideal for entertaining friends and family! The kitchen area offers a range of high-quality wall and floor units, a full-size dishwasher and a large gas hob. Going through the property there is a handy separate utility room and downstairs WC. The ground floor is completed with a substantial lounge/sunroom. This space offers excellent views both to the front and rear and a feature fireplace. There is air-conditioning throughout.