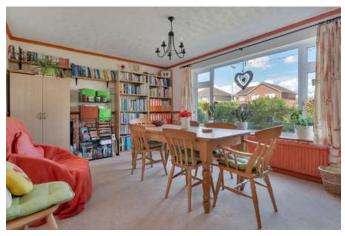

The property is arranged over two floors, entering via the entrance hall which offers great flow downstairs by connecting both reception rooms, bathroom and the kitchen breakfast room. The large living room is flooded with natural light, with feature fireplace and patio doors out to the patio. The separate dining room offers great versatility and is located just off the kitchen. The bathroom is a three piece, partly tiled with handy airing cupboard. Completing downstairs is the well-equipped kitchen breakfast room with an array of units.

Entrance hall 5.46m x 5.33m (17'11" x 17'6")

Living room 7.32m x 5.76m (24'0" x 18'11")

Dining room 4.55m x 3.46m (14'11" x 11'5")

Bathroom 3.01m x 1.65m (9'11" x 5'5")

Kitchen breakfast room 7.42m x 4.24m (24'4" x 13'11")