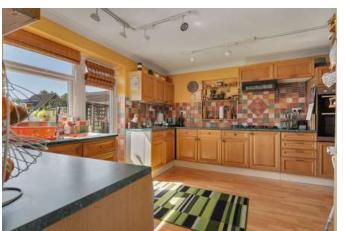

The property is arranged over two floors, entering via the entrance hall which offers great flow downstairs by connecting both reception rooms, bathroom and the kitchen breakfast room. The large living room is flooded with natural light, with feature fireplace and patio doors out to the patio. The separate dining room offers great versatility and is located just off the kitchen. The bathroom is a three piece, partly tiled with handy airing cupboard. Completing downstairs is the well-equipped kitchen breakfast room with an array of units.