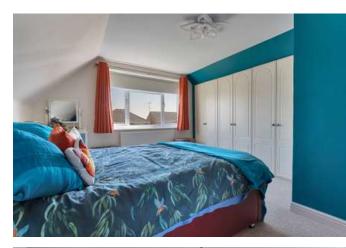

There are two staircases leading to the first floor, one leads to bedroom one with built in wardrobes and its own three-piece en suite shower room. The other staircase leads to two further double bedrooms both with ample space for wardrobes and draws. In between bedroom one and two is a large loft space which is interlinked, there are two doors leading into the loft area, one from bedroom one side, and the other from bedroom two. Bedroom three also has its own w/c and wash basin.

Landing 1.49m x 0.82m (4'11" x 2'8")

Bedroom one 4.69m x 4.05m (15'5" x 13'4")

Ensuite 2.64m x 1.55m (8'8" x 5'1")

Loft/Storage 4.05m x 1.91m (13'4" x 6'4")

Landing 1.03m x 0.86m (3'5" x 2'10")

Bedroom two 3.64m x 3.47m (11'11" x 11'5")

Bedroom three 4.94m x 2.69m (16'2" x 8'10")

Double garage 5.30m x 5.01m (17'5" x 16'5")