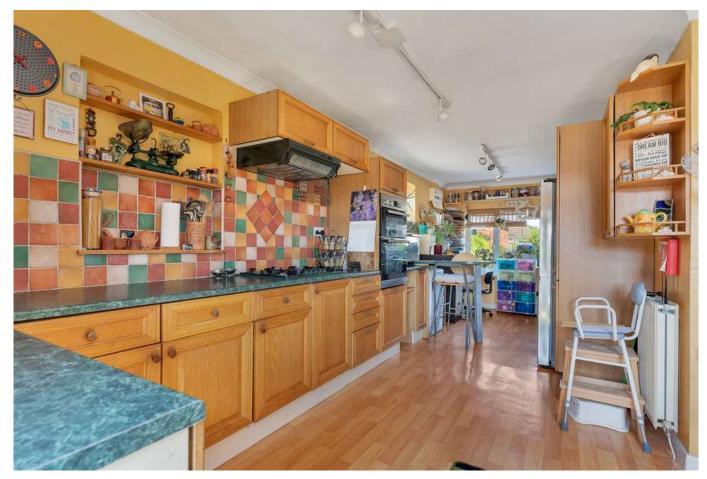

The property is arranged over two floors, entering via the entrance hall which offers great flow downstairs by connecting both reception rooms, bathroom and the kitchen breakfast room. The large living room is flooded with natural light, with feature fireplace and patio doors out to the patio. The separate dining room offers great versatility and is located just off the kitchen. The bathroom is a three piece, partly tiled with handy airing cupboard. Completing downstairs is the well-equipped kitchen breakfast room with an array of units.

Entrance hall 5.46m x 5.33m (17'11" x 17'6")

Living room 7.32m x 5.76m (24'0" x 18'11")

Dining room 4.55m x 3.46m (14'11" x 11'5")

Bathroom 3.01m x 1.65m (9'11" x 5'5")

Kitchen breakfast room 7.42m x 4.24m (24'4" x 13'11")