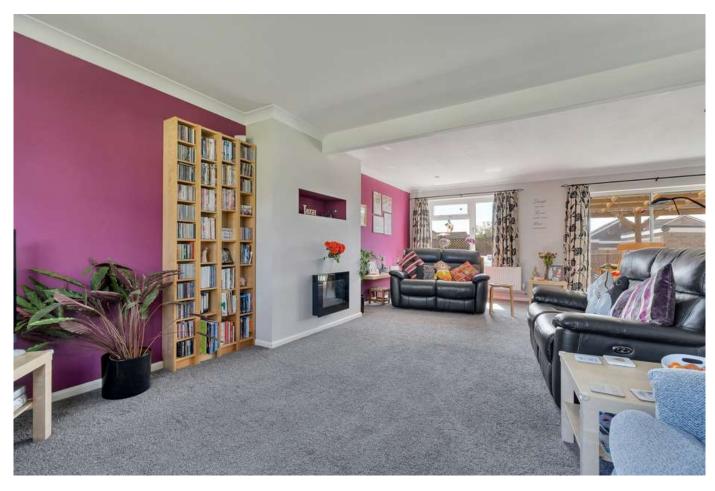

The property is arranged over two floors, entering via the entrance hall which offers great flow downstairs by connecting both reception rooms, bathroom and the kitchen breakfast room. The large living room is flooded with natural light, with feature fireplace and patio doors out to the patio. The separate dining room offers great versatility and is located just off the kitchen. The bathroom is a three piece, partly tiled with handy airing cupboard. Completing downstairs is the well-equipped kitchen breakfast room with an array of units.