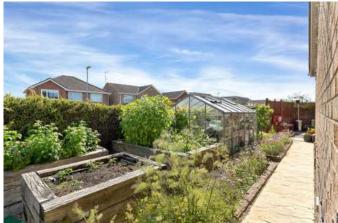

Outside to the front an inset footpath leads to the front door accompanied by a well-maintained garden with an array of mature shrubbery, flowers and trees plus the added benefits of raised beds and a playhouse. The garden wraps around the property leads to the rear garden which features a decking area with beautiful pergola, a further patio seating area, shed and green house. To the rear of the property is a driveway which offers ample off road parking and offers access to the detached double garage.