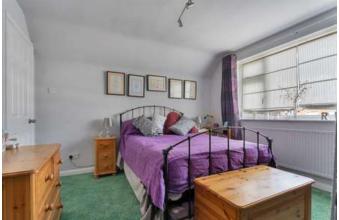

There are two staircases leading to the first floor, one leads to bedroom one with built in wardrobes and its own three-piece en suite shower room. The other staircase leads to two further double bedrooms both with ample space for wardrobes and draws. In between bedroom one and two is a large loft space which is interlinked, there are two doors leading into the loft area, one from bedroom one side, and the other from bedroom two. Bedroom three also has its own w/c and wash basin.