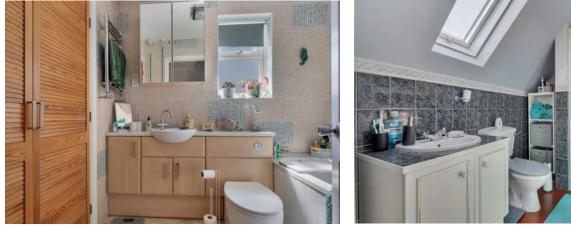

The property is arranged over two floors, entering via the entrance hall which offers great flow downstairs by connecting both reception rooms, bathroom and the kitchen breakfast room. The large living room is flooded with natural light, with feature fireplace and patio doors out to the patio. The separate dining room offers great versatility and is located just off the kitchen. The bathroom is a three piece, partly tiled with handy airing cupboard. Completing downstairs is the well-equipped kitchen breakfast room with an array of units.

There are two staircases leading to the first floor, one leads to bedroom one with built in wardrobes and its own three-piece en suite shower room. The other staircase leads to two further double bedrooms both with ample space for wardrobes and draws. In between bedroom one and two is a large loft space which is interlinked, there are two doors leading into the loft area, one from bedroom one side, and the other from bedroom two. Bedroom three also has its own w/c and wash basin.

Entrance hall 5.46m x 5.33m (17'11" x 17'6")

Living room 7.32m x 5.76m (24'0" x 18'11")

Dining room 4.55m x 3.46m (14'11" x 11'5")

Bathroom 3.01m x 1.65m (9'11" x 5'5")

Kitchen breakfast room 7.42m x 4.24m (24'4" x 13'11")

Landing 1.49m x 0.82m (4'11" x 2'8")

Bedroom one 4.69m x 4.05m (15'5" x 13'4")

Ensuite 2.64m x 1.55m (8'8" x 5'1")

Loft/Storage 4.05m x 1.91m (13'4" x 6'4")

Landing 1.03m x 0.86m (3'5" x 2'10")

Bedroom two 3.64m x 3.47m (11'11" x 11'5")