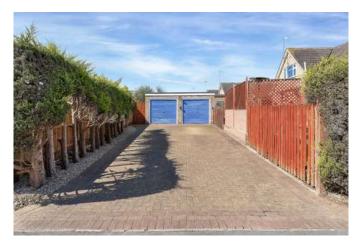

Outside to the front an inset footpath leads to the front door accompanied by a well-maintained garden with an array of mature shrubbery, flowers and trees plus the added benefits of raised beds and a playhouse. The garden wraps around the property leads to the rear garden which features a decking area with beautiful pergola, a further patio seating area, shed and green house. To the rear of the property is a driveway which offers ample off road parking and offers access to the detached double garage.

Bedroom three 4.94m x 2.69m (16'2" x 8'10")

Double garage 5.30m x 5.01m (17'5" x 16'5")