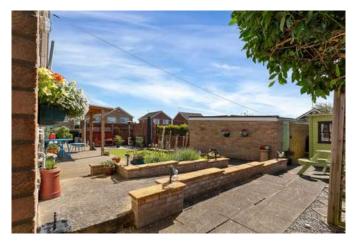

Outside to the front an inset footpath leads to the front door accompanied by a well-maintained garden with an array of mature shrubbery, flowers and trees plus the added benefits of raised beds and a playhouse. The garden wraps around the property leads to the rear garden which features a decking area with beautiful pergola, a further patio seating area, shed and green house. To the rear of the property is a driveway which offers ample off road parking and offers access to the detached double garage.