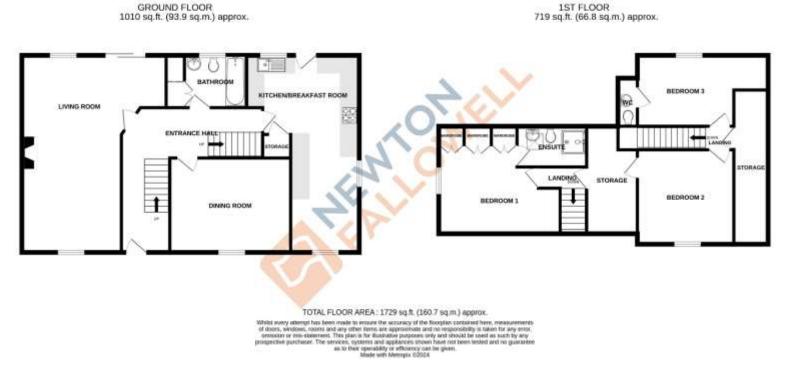

The property is arranged over two floors, entering via the entrance hall which offers great flow downstairs by connecting both reception rooms, bathroom and the kitchen breakfast room. The large living room is flooded with natural light, with feature fireplace and patio doors out to the patio. The separate dining room offers great versatility and is located just off the kitchen. The bathroom is a three piece, partly tiled with handy airing cupboard. Completing downstairs is the well-equipped kitchen breakfast room with an array of units.

There are two staircases leading to the first floor, one leads to bedroom one with built in wardrobes and its own three-piece en suite shower room. The other staircase leads to two further double bedrooms both with ample space for wardrobes and draws. In between bedroom one and two is a large loft space which is interlinked, there are two doors leading into the loft area, one from bedroom one side, and the other from bedroom two. Bedroom three also has its own w/c and wash basin.

Entrance hall 5.46m x 5.33m (17'11" x 17'6")

Living room 7.32m x 5.76m (24'0" x 18'11")

Dining room 4.55m x 3.46m (14'11" x 11'5")

Bathroom 3.01m x 1.65m (9'11" x 5'5")

Kitchen breakfast room 7.42m x 4.24m (24'4" x 13'11")

Landing 1.49m x 0.82m (4'11" x 2'8")

Bedroom one 4.69m x 4.05m (15'5" x 13'4")

Ensuite 2.64m x 1.55m (8'8" x 5'1")

Loft/Storage 4.05m x 1.91m (13'4" x 6'4")

Landing 1.03m x 0.86m (3'5" x 2'10")

Bedroom two 3.64m x 3.47m (11'11" x 11'5")

Bedroom three 4.94m x 2.69m (16'2" x 8'10")

Double garage 5.30m x 5.01m (17'5" x 16'5")