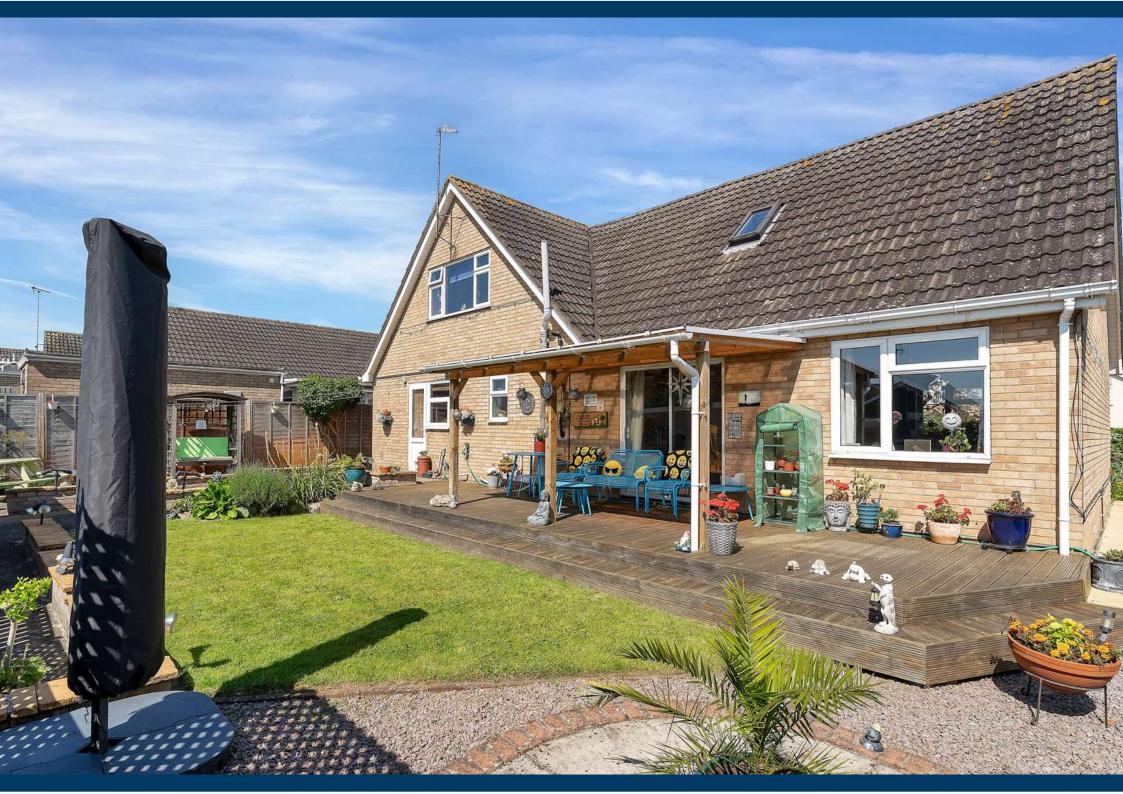

Charming three-bedroom detached chalet bungalow situated in a prime location of Bourne, close to local amenities. This lovely property benefits from two reception rooms, two bathrooms, three double bedrooms, kitchen breakfast room, southeast facing rear garden, driveway and detached double garage.

Outside to the front an inset footpath leads to the front door accompanied by a well-maintained garden with an array of mature shrubbery, flowers and trees plus the added benefits of raised beds and a playhouse. The garden wraps around the property leads to the rear garden which features a decking area with beautiful pergola, a further patio seating area, shed and green house. To the rear of the property is a driveway which offers ample off road parking and offers access to the detached double garage.