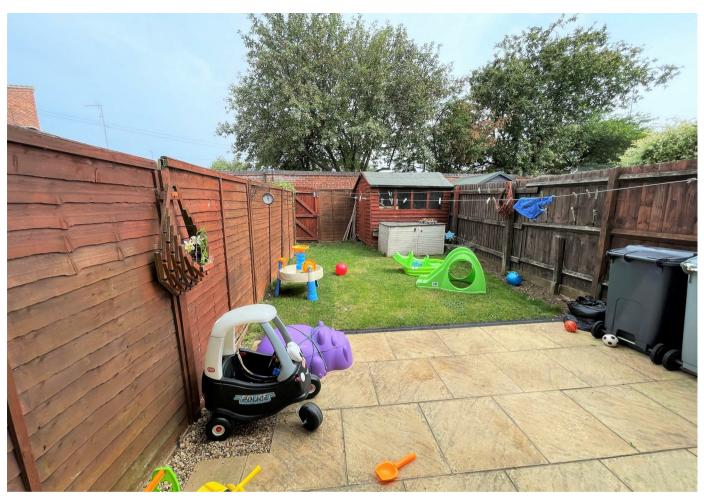

Outside to the rear, is an enclosed garden mainly laid to lawn with patio area and shed. The property also benefits from TWO allocated parking spaces located in the car park adjacent.

Call Newton Fallowell today for more information or to arrange your viewing!

#### Outside

To the rear is a low maintenance garden with shed and two car parking spaces located in the car park adjacent.