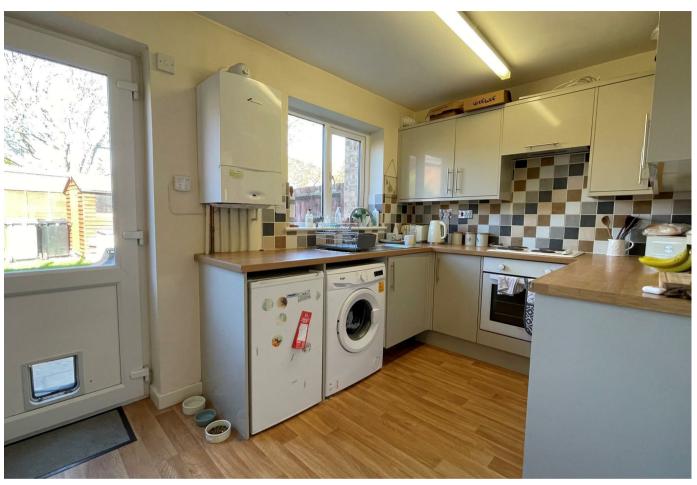

#### Kitchen Diner

Modern fitted kitchen with a range of base and eye level units, integrated hob & oven, space for two appliances, and room for dining/breakfast table.

#### Outside

To the rear is a low maintenance garden with shed and two car parking spaces located in the car park adjacent.