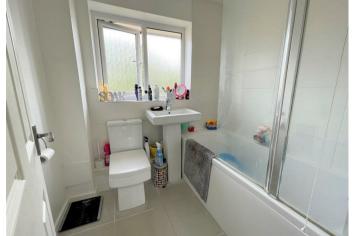

## Bathroom

Modern three piece suite to include: low level flush WC, wash hand basin & bath with shower over.