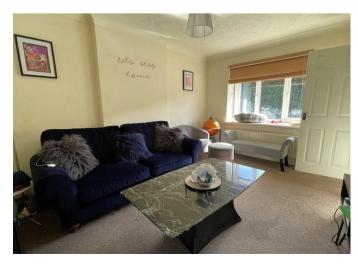

# Living Room

Spacious living room with window to the front and door through to kitchen.