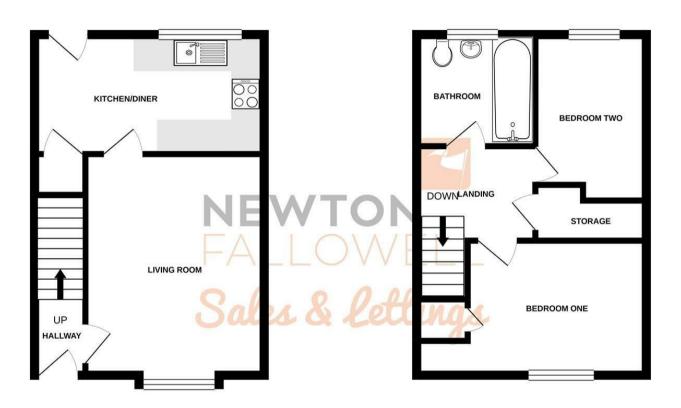

## Entrance Hall

With stairs to first floor landing and door to living room.

# Living Room

Spacious living room with window to the front and door through to kitchen.

#### Kitchen Diner

Modern fitted kitchen with a range of base and eye level units, integrated hob & oven, space for two appliances, and room for dining/breakfast table.

## Bathroom

Modern three piece suite to include: low level flush WC, wash hand basin & bath with shower over.

## Bedroom One

Double bedroom to the front of the property.

## Bedroom Two

Bedroom to the rear of the property.

t: 01778422567

e: bourne@newtonfallowell.co.uk

www.newtonfallowell.co.uk

GROUND FLOOR 1ST FLOOR

Whilst every attempt has been make to ensure the accuracy of the floorplan contained here, measurements of doors, windown, rooms and any other items are experioruntee and not responsibility is taken for any error, omission or mis-statement. This plan is for illustrative purposes only and should be used as such by any prospective purchaser. The service, systems and appliances shown have not been tested and no guarantee as to their operability or efficiency can be given.