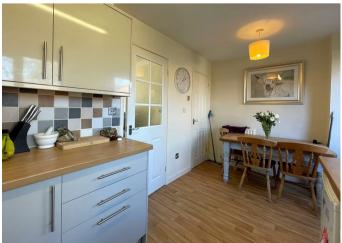

#### Kitchen Diner

Modern fitted kitchen with a range of base and eye level units, integrated hob & oven, space for two appliances, and room for dining/breakfast table.