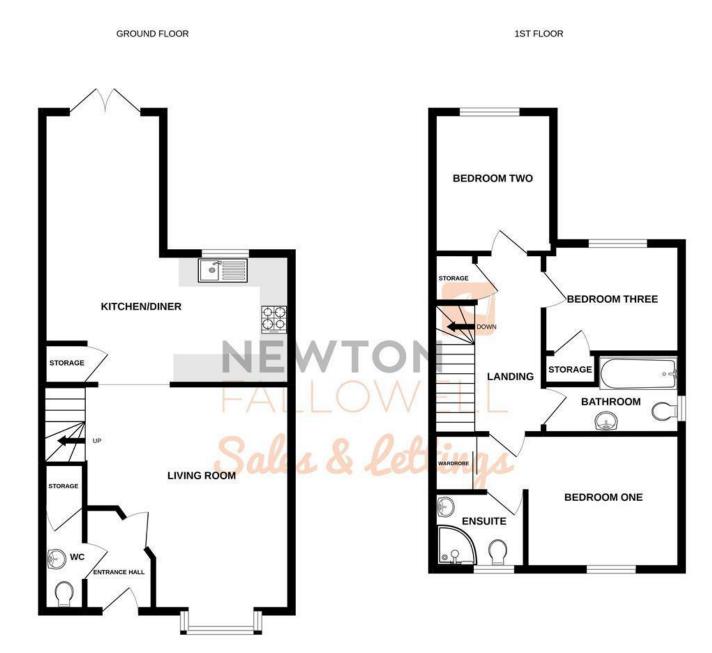

Outside to the rear is an enclosed, private garden. The property also comes with off-road parking for two vehicles located at the back behind the garden.

Entrance Hall 0.00m x 0.00m (0'0" x 0'0")

Downstairs WC 2.24m x 0.89m (7'4" x 2'11")

Living Room 4.83m x 4.37m (15'10" x 14'4")

Kitchen / Diner 5.38m x 4.83m (17'8" x 15'10")

Bedroom One 3.63m x 3.10m (11'11" x 10'2")

Ensuite 1.98m x 1.63m (6'6" x 5'4")

Bedroom Two 3.07m x 2.59m (10'1" x 8'6")

Bedroom Three 2.74m x 2.13m (9'0" x 7'0")

Bathroom 2.62m x 1.73m (8'7" x 5'8")

COUNCIL TAX INFORMATION: Local Authority: Council Tax Band: B