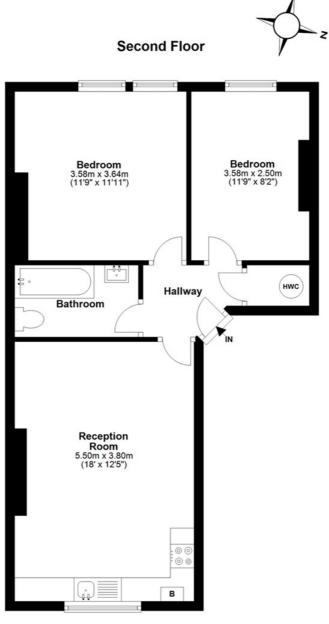

FURNISHED/UNFURNISHED

FEATURES:

Total area: approx. 52.3 sq. metres (562.9 sq. feet)

## IMPORTANT NOTICE

Whilst every attempt has been made to ensure the accuracy of these details and floor plans contained here, measurements of doors, windows and rooms are approximate and no responsibility is taken for any error, omission or misstatement. These plans and details are for representation only as defined by RICS code of measuring practice and should be used as such by any prospective tenant. Not to scale. Copyright: RHW Estates