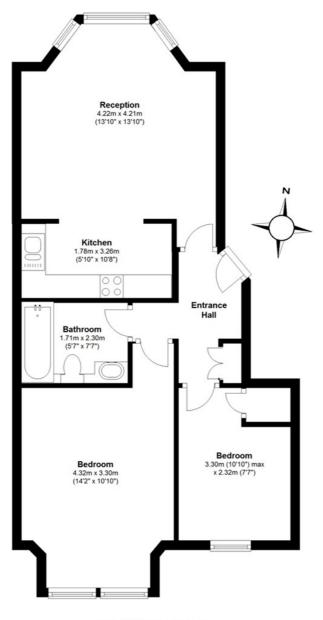

## **Raised Ground Floor**

Approx. 50.0 sq. metres (537.7 sq. feet

Total area: approx. 50.0 sq. metres (537.7 sq. feet)

## IMPORTANT NOTICE

Whilst every attempt has been made to ensure the accuracy of these details and floor plans contained here, measurements of doors, windows and rooms are approximate and no responsibility is taken for any error, omission or misstatement. These plans and details are for representation only as defined by RICS code of measuring practice and should be used as such by any prospective tenant. Not to scale. Copyright: RHW Estates