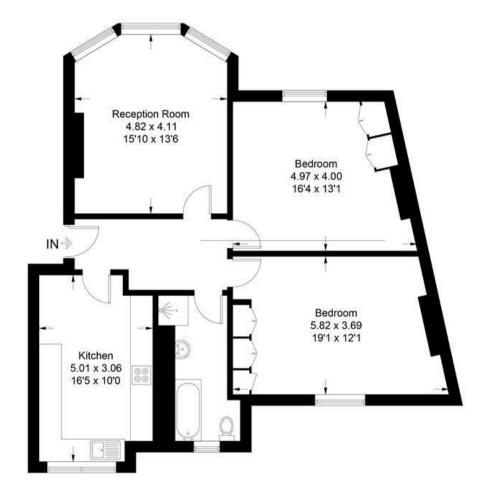

## Castelnau Gardens, London, SW13

Approximate Gross Internal Area = 91.0 sq m / 979 sq ft