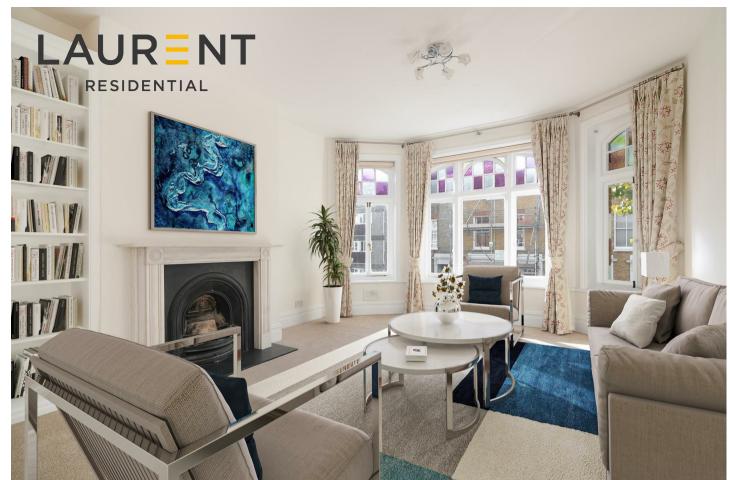

There is a fully equipped kitchen/breakfast room with fitted appliances, ample workspace, and room to dine.

A separate reception room ideal for relaxing or entertaining with high ceilings, a feature fireplace and a bright stained glass bay window.

With original period features like high ceilings, decorative moldings, and large sash windows, this property exudes the elegance of a mansion flat, while still offering all the modern comforts.

Ideally located to enjoy the riverside ambiance, scenic walks, and charming local cafés and shops.