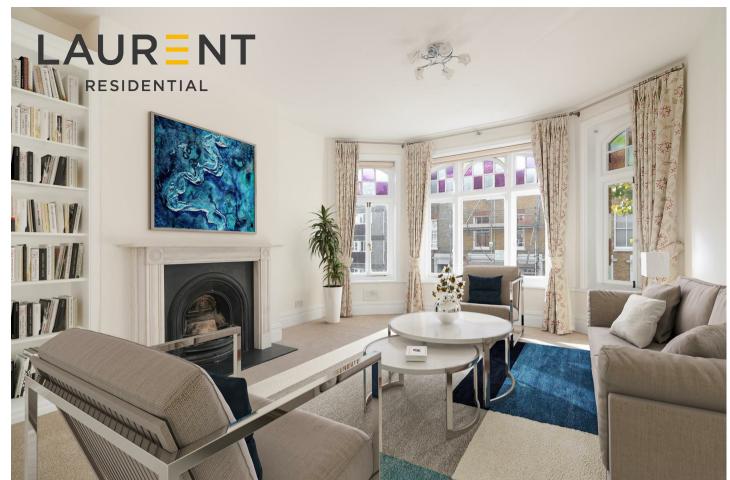

There is a fully equipped kitchen/breakfast room with fitted appliances, ample workspace, and room to dine.

A separate reception room ideal for relaxing or entertaining with high ceilings, a feature fireplace and a bright stained glass bay window.