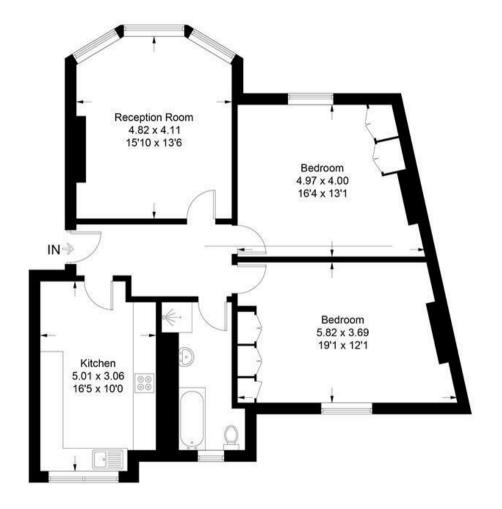

## Castelnau Gardens, London, SW13

Approximate Gross Internal Area = 91.0 sq m / 979 sq ft