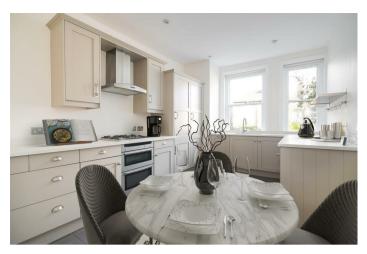

There is a fully equipped kitchen/breakfast room with fitted appliances, ample workspace, and room to dine.

A separate reception room ideal for relaxing or entertaining with high ceilings, a feature fireplace and a bright stained glass bay window.