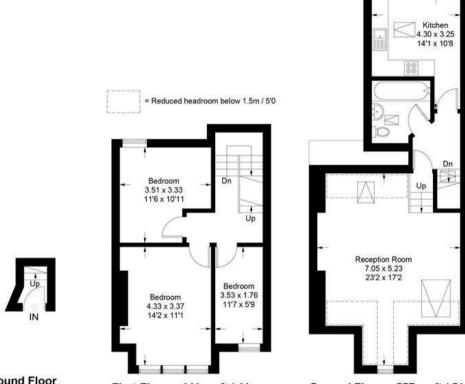

## Grantham Road, London, SW9

Approximate Gross Internal Area = 94.1 sq m / 1012 sq ft

### 78 GRANTHAM ROAD

Ground Floor 14 sq ft / 1.3 sq m

First Floor = 441 sq ft / 41 sq m

Second Floor = 557 sq ft / 51.8 sq m

All measurements are in accordance to the RICS Code Of Measuring Practice. Measurements are approximate & only for illustrative purposes. © Property Visual Ltd - info@propertyvisual.com - www.propertyvisual.com

On the first floor, there is a generous landing that leads to three double bedrooms, all with ample space for storage and wonderful ceiling height.

Upstairs, to the rear, you find a bright kitchen/dining room with a range of fitted units, integrated appliances, and extra space for freestanding furniture. A charming dining area by the window is bathed in natural light, enhanced by a large Velux window overhead.

The bathroom includes both a bath and a shower attachment for added convenience.

At the top level, a cleverly designed, separate reception area offers a welcoming and versatile space, currently arranged with three sofas and two workstations, but with plenty of options to suit your needs.