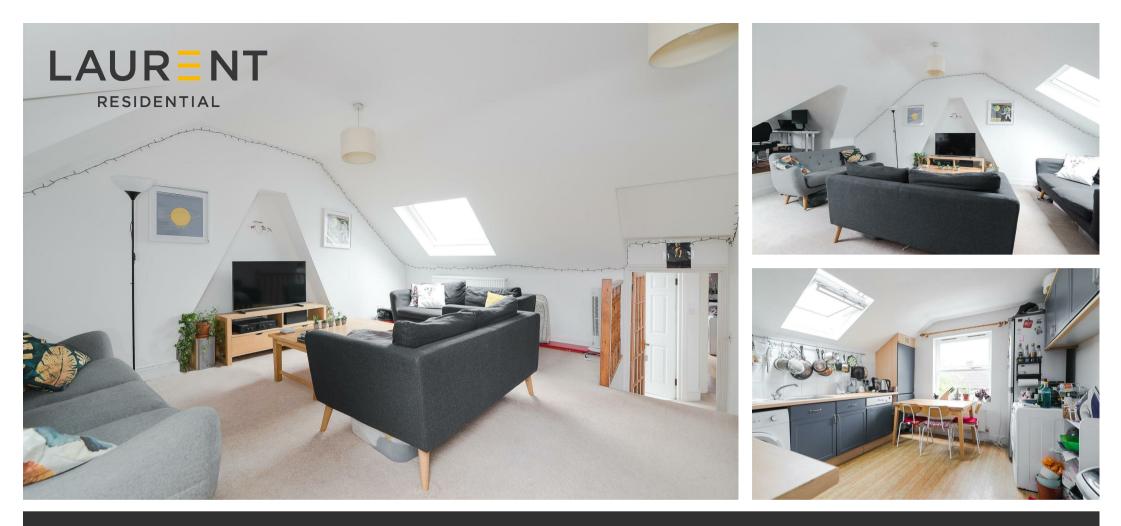

On the first floor, there is a generous landing that leads to three double bedrooms, all with ample space for storage and wonderful ceiling height.

Upstairs, to the rear, you find a bright kitchen/dining room with a range of fitted units, integrated appliances, and extra space for freestanding furniture. A charming dining area by the window is bathed in natural light, enhanced by a large Velux window overhead.

The bathroom includes both a bath and a shower attachment for added convenience.

At the top level, a cleverly designed, separate reception area offers a welcoming and versatile space, currently arranged with three sofas and two workstations, but with plenty of options to suit your needs.