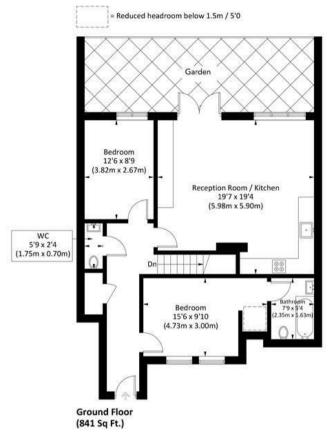

## **BROOKFIELD MEWS, SW13**

Approx. gross internal area 1303 Sq Ft. / 121.0 Sq M

Bedroom 15'3 x 12'8 (4.65m x 3.85m)

Bedroom 13'1 x 10'10 (4.00m x 3.31m)

Lower Ground Floor

Illustration for identification purposes only, measurements are approximate, not to scale. FloorplansUsketch.com © 2024 (ID1107980)

(462 Sq Ft.)