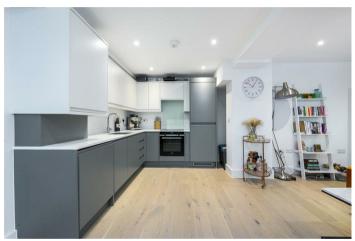

## **5 BROOKFIELD MEWS**

• Four bedrooms • Three

bathrooms • Open plan kitchen/reception

room • Garden • Allcoated

parking • Split level

Nestled within a recently constructed mews development in Barnes, this stylish modern property offers proximity to the local shops and amenities of White Hart Lane and Barnes Village. The home spans approximately 1,300 sq ft over two floors, featuring four bedrooms, one currently utilised as a custom-designed dressing room, and two with en-suite facilities. Additional benefits include a separate shower room, cloakroom, and a stunning open-plan living area with a kitchen equipped with integrated appliances and stone countertops. The property also boasts underfloor heating, double glazing, an allocated parking space, and a low-maintenance rear courtyard garden. Set close to the cafes, restaurants and shops on White Hart Lane. Nearby schools include St Paul's School, The Harrodian, The Swedish School, Ibstock Place School, St Osmund's (RC), and Barnes Primary School. The home is within walking distance of both Barnes and Barnes Bridge Stations.