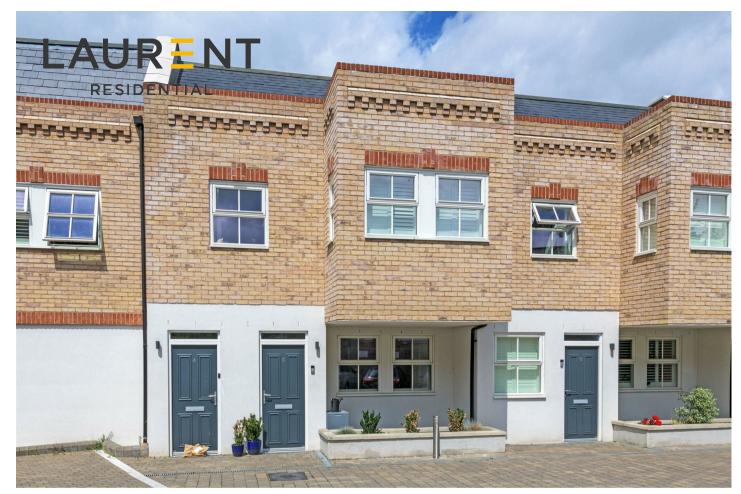

## **5 BROOKFIELD MEWS**

• Four bedrooms • Three

bathrooms • Open plan kitchen/reception

room • Garden • Allcoated

parking • Split level

Nestled within a recently constructed mews development in Barnes, this stylish modern property offers proximity to the local shops and amenities of White Hart Lane and Barnes Village. The home spans approximately 1,300 sq ft over two floors, featuring four bedrooms, one currently utilised as a custom-designed dressing room, and two with en-suite facilities. Additional benefits include a separate shower room, cloakroom, and a stunning open-plan living area with a kitchen equipped with integrated appliances and stone countertops. The property also boasts underfloor heating, double glazing, an allocated parking space, and a low-maintenance rear courtyard garden. Set close to the cafes, restaurants and shops on White Hart Lane. Nearby schools include St Paul's School, The Harrodian, The Swedish School, Ibstock Place School, St Osmund's (RC), and Barnes Primary School. The home is within walking distance of both Barnes and Barnes Bridge Stations.