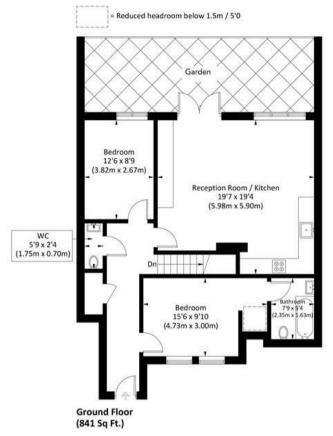

## **BROOKFIELD MEWS, SW13**

Approx. gross internal area 1303 Sq Ft. / 121.0 Sq M

Bedroom 15'3 x 12'8 (4.65m x 3.85m)

Bedroom 13'1 x 10'10 (4.00m x 3.31m)

Lower Ground Floor

Illustration for identification purposes only, measurements are approximate, not to scale. FloorplansUsketch.com © 2024 (ID1107980)