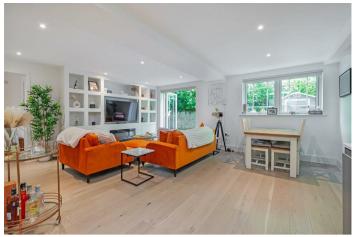

## **5 BROOKFIELD MEWS**

• Four bedrooms • Three

bathrooms • Open plan kitchen/reception

room • Garden • Allcoated

parking • Split level

Nestled within a recently constructed mews development in Barnes, this stylish modern property offers proximity to the local shops and amenities of White Hart Lane and Barnes Village. The home spans approximately 1,300 sq ft over two floors, featuring four bedrooms, one currently utilised as a custom-designed dressing room, and two with en-suite facilities. Additional benefits include a separate shower room, cloakroom, and a stunning open-plan living area with a kitchen equipped with integrated appliances and stone countertops. The property also boasts underfloor heating, double glazing, an allocated parking space, and a low-maintenance rear courtyard garden. Set close to the cafes, restaurants and shops on White Hart Lane. Nearby schools include St Paul's School, The Harrodian, The Swedish School, Ibstock Place School, St Osmund's (RC), and Barnes Primary School. The home is within walking distance of both Barnes and Barnes Bridge Stations.