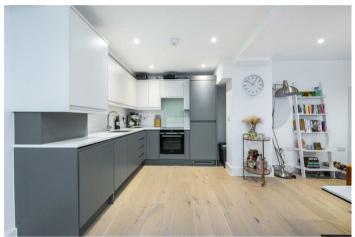

## **5 BROOKFIELD MEWS**

• Four bedrooms • Three

bathrooms • Open plan kitchen/reception

room • Garden • Allcoated

parking • Split level

Nestled within a recently constructed mews development in Barnes, this stylish modern property offers proximity to the local shops and amenities of White Hart Lane and Barnes Village. The home spans approximately 1,300 sq ft over two floors, featuring four bedrooms, one currently utilised as a custom-designed dressing room, and two with en-suite facilities. Additional benefits include a separate shower room, cloakroom, and a stunning open-plan living area with a kitchen equipped with integrated appliances and stone countertops. The property also boasts underfloor heating, double glazing, an allocated parking space, and a low-maintenance rear courtyard garden. Set close to the cafes, restaurants and shops on White Hart Lane. Nearby schools include St Paul's School, The Harrodian, The Swedish School, Ibstock Place School, St Osmund's (RC), and Barnes Primary School. The home is within walking distance of both Barnes and Barnes Bridge Stations.