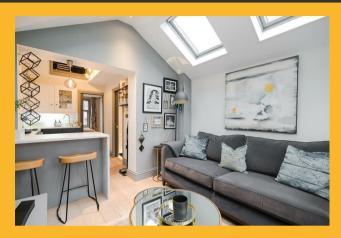

The reception space is wonderfully bright as a result of four Velux windows set in a vaulted ceiling.

The kitchen has a range of fitted units with clever pocket doors, a breakfast bar and access to vast storage above.