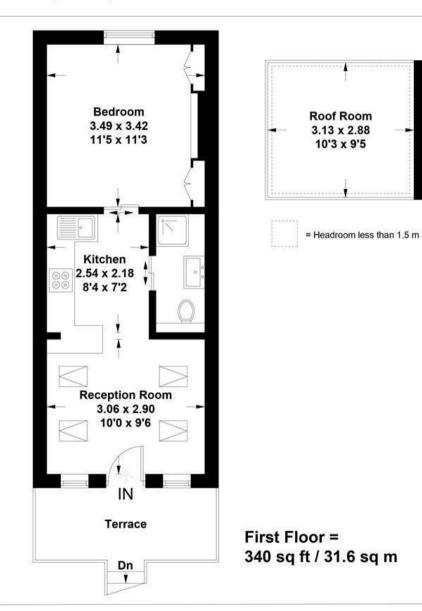

## Church Road, London, SW13

Approximate Gross Internal Area = 31.6 sq m / 340 sq ft Roof Room = 9 sq m / 96 sq ft Total = 40.6 sq m / 437 sq ft

All measurements are in accordance to the RICS Code Of Measuring Practice. Measurements are approximate & only for illustrative purposes. © Property Visual Ltd - info@propertyvisual.com - www.propertyvisual.com