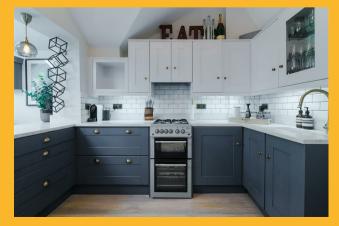

The reception space is wonderfully bright as a result of four Velux windows set in a vaulted ceiling.

The kitchen has a range of fitted units with clever pocket doors, a breakfast bar and access to vast storage above.