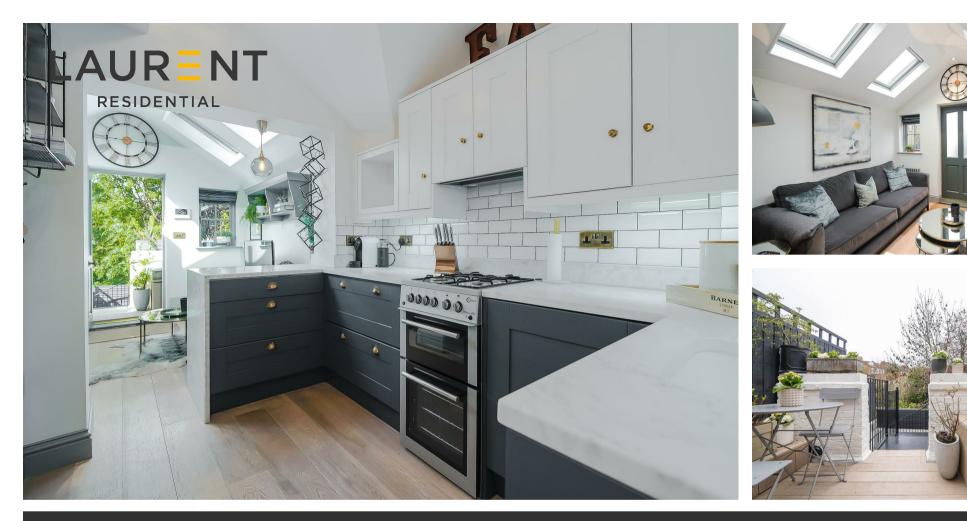

## **83 CHURCH ROAD**

Set in the heart of Barnes village next to the green is this fabulous opportunity for a first time purchase or perhaps a pied a terre.

The flat is entered via a charming spiral staircase leading to a private terrace and the entrance. Every aspect of the flat has been thoughtfully planned and meticulously finished.

The reception space is wonderfully bright as a result of four Velux windows set in a vaulted ceiling.

The kitchen has a range of fitted units with clever pocket doors, a breakfast bar and access to vast storage above.

The wood flooring seamlessly ties it all together and is topped off with a secluded terrace with bespoke storage and seating.

Ideally located for all that Barnes has to offer including all the superb coffee shops, restaurants, pubs, supermarkets, schools, green grocers, butchers and the Olympic cinema.