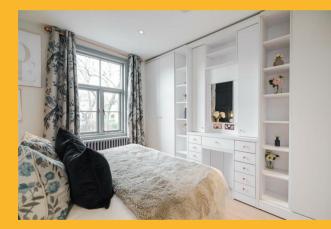

The bedroom has a beautiful paneled wall plus there is a range of hanging space, shelving and a fitted dressing table.

Even the windows and Victorian style radiators have been chosen to complete the ambience throughout.