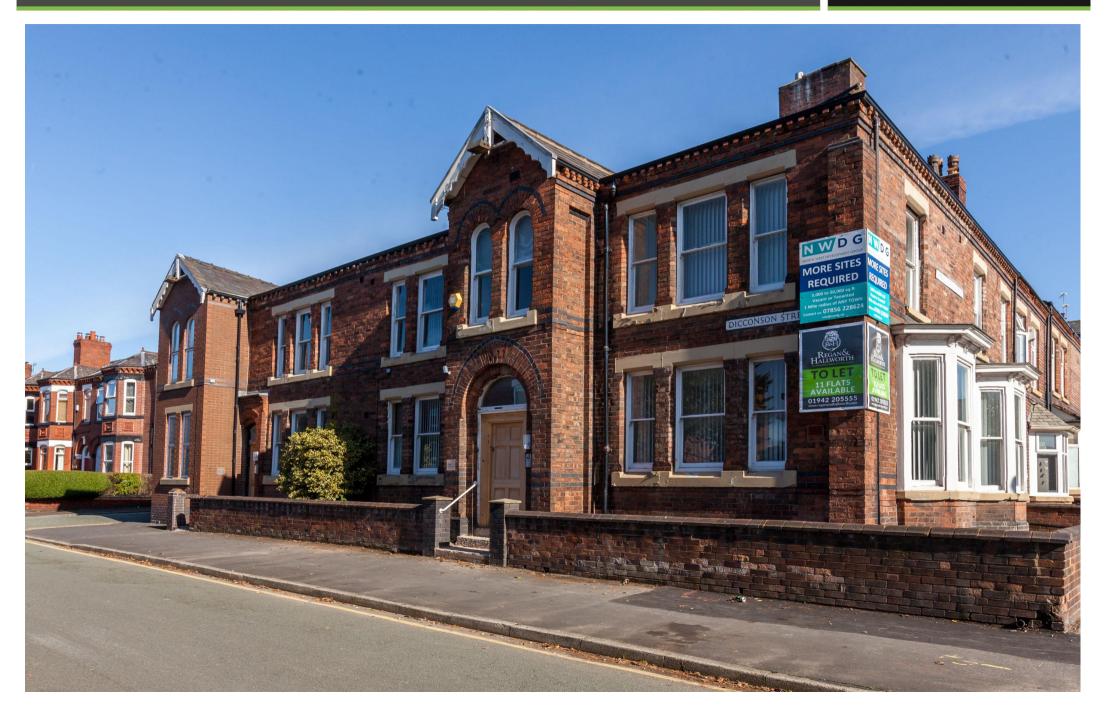

## Flat 2, 35a, Dicconson Street, Wigan, WN1 2AS

One bed ground floor apartment located close to Wigan town centre

Modern one apartment 

- Modern kitchen with appliances
- - Modern fitted shower room
- Close to train and bus station
- Great sized reception room
- One good sized bedroom ۲
- Free wifi included
  - 319 SQ. FT.

Located in the heart of Wigan sits this modern block of self-contained apartments which include fee WIFI and kitchen appliances. The building offers secure key phone entry, spacious communal areas, bin store and large secure bike storage area. This apartment boasts spacious entrance hallway and a modern fitted bathroom comprising of wc, sink unit, shower unit and fully tiled walls and floors. A door then leads through to a good-sized open plan lounge / dining area with feature window and blind. There is then a modern fitted kitchen boasting a range of wall, base and drawer units along with built in appliances. Off the lounge / dining room there is a door which leads into the good-sized bedroom. Dicconson Street offers easy walking distance into Wigan town centre which has a fantastic range of shops, bars and restaurants. It also has a bus station and train station making traveling though out the North West very easy. Internal inspection of these amazing apartments is highly recommended to fully appreciate the location, size and overall finish.