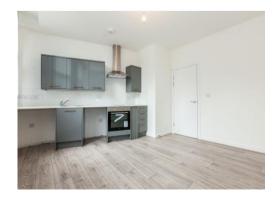

Located in the heart of Wigan sits this modern block of self-contained apartments which include fee WIFI and kitchen appliances. The building offers secure key phone entry, spacious communal areas, bin store and large secure bike storage area. This apartment boasts spacious entrance hallway and a modern fitted bathroom comprising of wc, sink unit, shower unit and fully tiled walls and floors. A door then leads through to a good-sized open plan lounge / dining area with feature window and blind. There is then a modern fitted kitchen boasting a range of wall, base and drawer units along with built in appliances. Off the lounge / dining room there is a door which leads into the good-sized bedroom. Dicconson Street offers easy walking distance into Wigan town centre which has a fantastic range of shops, bars and restaurants. It also has a bus station and train station making traveling though out the North West very easy. Internal inspection of these amazing apartments is highly recommended to fully appreciate the location, size and overall finish.