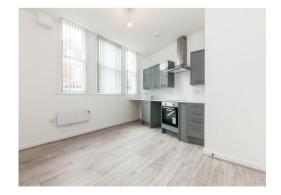

Located in the heart of Wigan sits this modern block of self-contained apartments which include fee WIFI and kitchen appliances. The building offers secure key phone entry, spacious communal areas, bin store and large secure bike storage area. This apartment boasts spacious entrance hallway and a modern fitted bathroom comprising of wc, sink unit, shower unit and fully tiled walls and floors. A door then leads through to a good-sized open plan lounge / dining area with feature window and blind. There is then a modern fitted kitchen boasting a range of wall, base and drawer units along with built in appliances. Off the lounge / dining room there is a door which leads into the good-sized bedroom. Dicconson Street offers easy walking distance into Wigan town centre which has a fantastic range of shops, bars and restaurants. It also has a bus station and train station making traveling though out the North West very easy. Internal inspection of these amazing apartments is highly recommended to fully appreciate the location, size and overall finish.