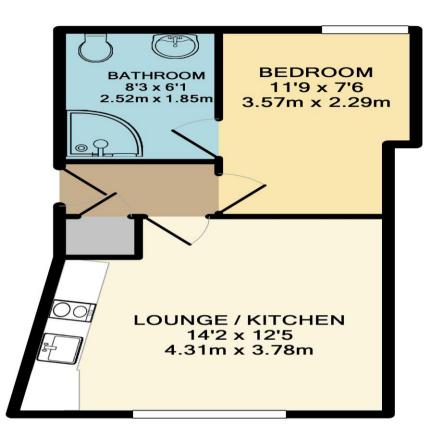

# TOTAL APPROX. FLOOR AREA 319 SQ.FT. (29.6 SQ.M.)

Whilst every attempt has been made to ensure the accuracy of the floor plan contained here, measurements of doors, windows, rooms and any other items are approximate and no responsibility is taken for any error, omission, or mis-statement. This plan is for illustrative purposes only and should be used as such by any prospective purchaser. The services, systems and appliances shown have not been tested and no guarantee as to their operability or efficiency can be given