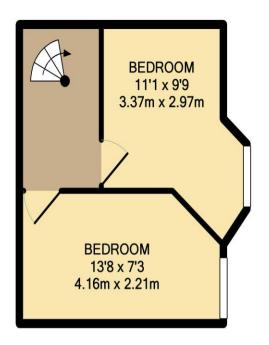

Located in the heart of Wigan sits this modern block of self-contained apartments which include free WIFI. Flat 1, 35 Dicconson Street is one of the larger apartments and is situated on the ground floor. The building offers secure key phone entry, spacious communal areas, bin store and large secure bike storage area. This apartment boasts spacious entrance hallway with store cupboard and access through to a modern fitted bathroom comprising of wc, sink unit, shower unit and fully tiled walls and floors. A door then leads through to a good-sized open plan lounge / dining area with feature bay window. There is then a modern fitted kitchen boasting a range of wall, base and drawer units along with built in appliances. There is a feature spiral staircase off the entrance hall which leads down into the basement where two good sized bedrooms are situated. Dicconson Street offers easy walking distance into Wigan town centre which has a fantastic range of shops, bars and restaurants. It also has a bus station and train station making traveling though out the North West very easy. Internal inspection of these amazing apartments is highly recommended to appreciate there location, size and overall finish.

BASEMENT APPROX. FLOOR AREA 231 SQ.FT. (21.5 SQ.M.) GROUND FLOOR APPROX. FLOOR AREA 245 SQ.FT. (22.7 SQ.M.)

# TOTAL APPROX. FLOOR AREA 476 SQ.FT. (44.2 SQ.M.)

Whilst every attempt has been made to ensure the accuracy of the floor plan contained here, measurements of doors, windows, rooms and any other items are approximate and no responsibility is taken for any error, omission, or mis-statement. This plan is for illustrative purposes only and should be used as such by any prospective purchaser. The services, systems and appliances shown have not been tested and no guarantee as to their operability or efficiency can be given