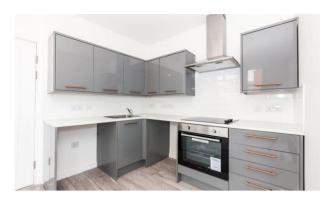

Located in the heart of Wigan sits this modern block of self-contained apartments which include free WIFI. Flat 1, 35 Dicconson Street is one of the larger apartments and is situated on the ground floor. The building offers secure key phone entry, spacious communal areas, bin store and large secure bike storage area. This apartment boasts spacious entrance hallway with store cupboard and access through to a modern fitted bathroom comprising of wc, sink unit, shower unit and fully tiled walls and floors. A door then leads through to a good-sized open plan lounge / dining area with feature bay window. There is then a modern fitted kitchen boasting a range of wall, base and drawer units along with built in appliances. There is a feature spiral staircase off the entrance hall which leads down into the basement where two good sized bedrooms are situated. Dicconson Street offers easy walking distance into Wigan town centre which has a fantastic range of shops, bars and restaurants. It also has a bus station and train station making traveling though out the North West very easy. Internal inspection of these amazing apartments is highly recommended to appreciate there location, size and overall finish.