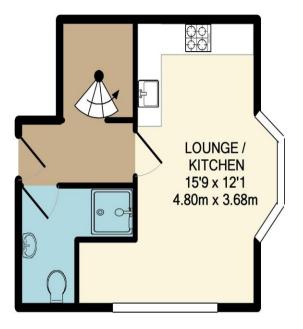

Located in the heart of Wigan sits this modern block of self-contained apartments which include free WIFI. Flat 1, 35 Dicconson Street is one of the larger apartments and is situated on the ground floor. The building offers secure key phone entry, spacious communal areas, bin store and large secure bike storage area. This apartment boasts spacious entrance hallway with store cupboard and access through to a modern fitted bathroom comprising of wc, sink unit, shower unit and fully tiled walls and floors. A door then leads through to a good-sized open plan lounge / dining area with feature bay window. There is then a modern fitted kitchen boasting a range of wall, base and drawer units along with built in appliances. There is a feature spiral staircase off the entrance hall which leads down into the basement where two good sized bedrooms are situated. Dicconson Street offers easy walking distance into Wigan town centre which has a fantastic range of shops, bars and restaurants. It also has a bus station and train station making traveling though out the North West very easy. Internal inspection of these amazing apartments is highly recommended to appreciate there location, size and overall finish.

BASEMENT APPROX. FLOOR AREA 231 SQ.FT. (21.5 SQ.M.) GROUND FLOOR APPROX. FLOOR AREA 245 SQ.FT. (22.7 SQ.M.)

# TOTAL APPROX. FLOOR AREA 476 SQ.FT. (44.2 SQ.M.)

Whilst every attempt has been made to ensure the accuracy of the floor plan contained here, measurements of doors, windows, rooms and any other items are approximate and no responsibility is taken for any error, omission, or mis-statement. This plan is for illustrative purposes only and should be used as such by any prospective purchaser. The services, systems and appliances shown have not been tested and no guarantee as to their operability or efficiency can be given