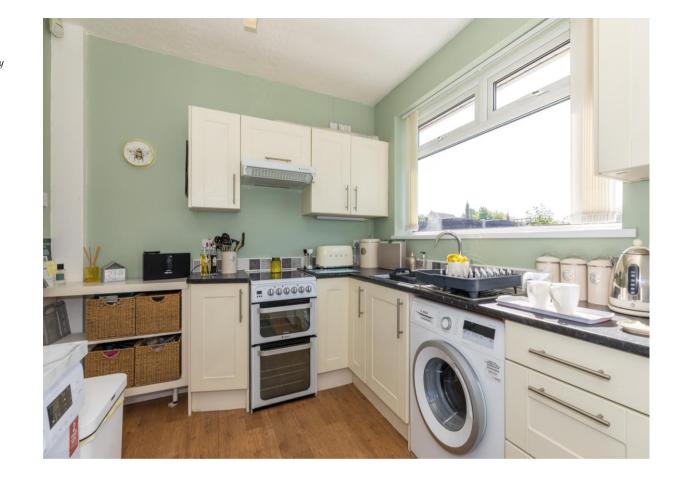

Large gardens and driveway

- Modern fitted kitchen with cooker
- Modern fitted family shower room
- Close to amenities and transport links
- 622 SQ. FT.

Now available to let and located in the ever-popular village of Whelley is this modern semi-detached true bungalow. Balcarres Avenue has been finished to a good standard giving it a modern and contemporary feel throughout along with large gardens to the front and rear, driveway and open field aspects to the rear. The property also boasts excellent access into the village and all its amenities, schools, public transport links and is just a short drive to several major motorway networks. Internally the accommodation briefly comprises of entrance hallway, modern fitted kitchen to the rear offering a range of wall, base and drawer units and cooker, modern fitted family shower room with wc, sink unit and corner shower unit, large master double bedroom located to the rear with the bonus of fitted wardrobes, second good sized bedroom located to the front and then a large formal lounge / sitting room. The property also has double glazed windows and doors and gas central heating powered by a combi boiler. Externally the property has a walled front garden with driveway to the side whilst to the rear there is a spacious and enclosed garden with lawn, patio area and a range of plants and shrubs. This property would ideally suit a keen gardener who would maintain the gardens to their current beautiful standard. Internal inspection is recommended to truly appreciate the deceptive size, great finish and outstanding location.