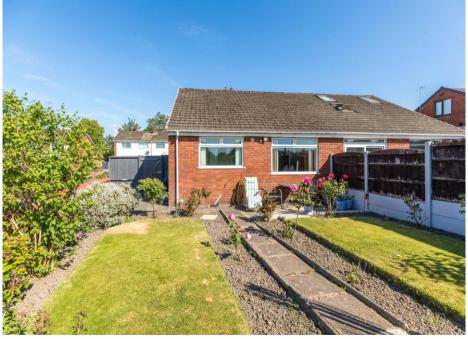

## 25, Balcarres Avenue, Whelley, WN1 3UX

Outstanding two bed semi-detached true bungalow located in the popular area of Whelley

.

- Outstanding true bungalow
- Great sized reception room

Two good sized bedrooms

Large gardens and driveway

- Modern fitted kitchen with cooker
- Modern fitted family shower room
- Close to amenities and transport links
- 622 SQ. FT.

Now available to let and located in the ever-popular village of Whelley is this modern semi-detached true bungalow. Balcarres Avenue has been finished to a good standard giving it a modern and contemporary feel throughout along with large gardens to the front and rear, driveway and open field aspects to the rear. The property also boasts excellent access into the village and all its amenities, schools, public transport links and is just a short drive to several major motorway networks. Internally the accommodation briefly comprises of entrance hallway, modern fitted kitchen to the rear offering a range of wall, base and drawer units and cooker, modern fitted family shower room with wc, sink unit and corner shower unit, large master double bedroom located to the rear with the bonus of fitted wardrobes, second good sized bedroom located to the front and then a large formal lounge / sitting room. The property also has double glazed windows and doors and gas central heating powered by a combi boiler. Externally the property has a walled front garden with driveway to the side whilst to the rear there is a spacious and enclosed garden with lawn, patio area and a range of plants and shrubs. This property would ideally suit a keen gardener who would maintain the gardens to their current beautiful standard. Internal inspection is recommended to truly appreciate the deceptive size, great finish and outstanding location.