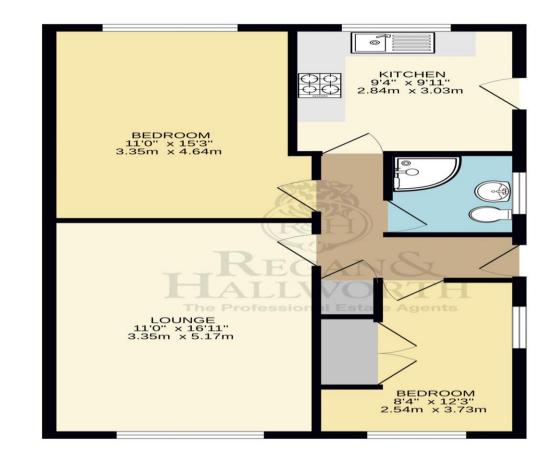

## GROUND FLOOR 622 sq.ft. (57.8 sq.m.) approx.

TOTAL FLOOR AREA : 622 sq.ft. (57.8 sq.m.) approx. Whilst every attempt has been made to ensure the accuracy of the floorplan contained here, measurements of doors, windows, rooms and any other items are approximate and no responsibility is taken for any error, omission or mis-statement. This plan is for fillustrative purposes only and should be used as such by any prospective purchaser. The services, systems and appliances shown have not been tested and no guarante as the with Metropix ©2007.