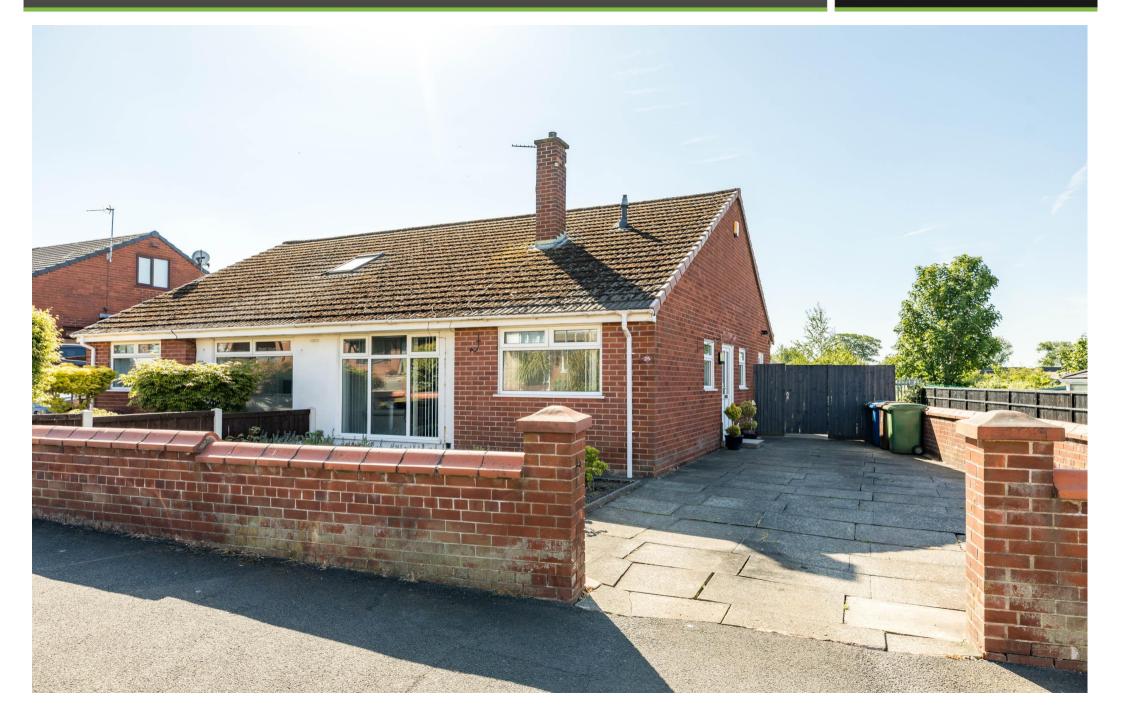

## 25, Balcarres Avenue, Whelley, WN1 3UX

Outstanding two bed semi-detached true bungalow located in the popular area of Whelley

.

- Outstanding true bungalow
- Great sized reception room

Two good sized bedrooms

Large gardens and driveway

- Modern fitted kitchen with cooker
- Modern fitted family shower room
- Close to amenities and transport links
- 622 SQ. FT.

Now available to let and located in the ever-popular village of Whelley is this modern semi-detached true bungalow. Balcarres Avenue has been finished to a good standard giving it a modern and contemporary feel throughout along with large gardens to the front and rear, driveway and open field aspects to the rear. The property also boasts excellent access into the village and all its amenities, schools, public transport links and is just a short drive to several major motorway networks. Internally the accommodation briefly comprises of entrance hallway, modern fitted kitchen to the rear offering a range of wall, base and drawer units and cooker, modern fitted family shower room with wc, sink unit and corner shower unit, large master double bedroom located to the rear with the bonus of fitted wardrobes, second good sized bedroom located to the front and then a large formal lounge / sitting room. The property also has double glazed windows and doors and gas central heating powered by a combi boiler. Externally the property has a walled front garden with driveway to the side whilst to the rear there is a spacious and enclosed garden with lawn, patio area and a range of plants and shrubs. This property would ideally suit a keen gardener who would maintain the gardens to their current beautiful standard. Internal inspection is recommended to truly appreciate the deceptive size, great finish and outstanding location.