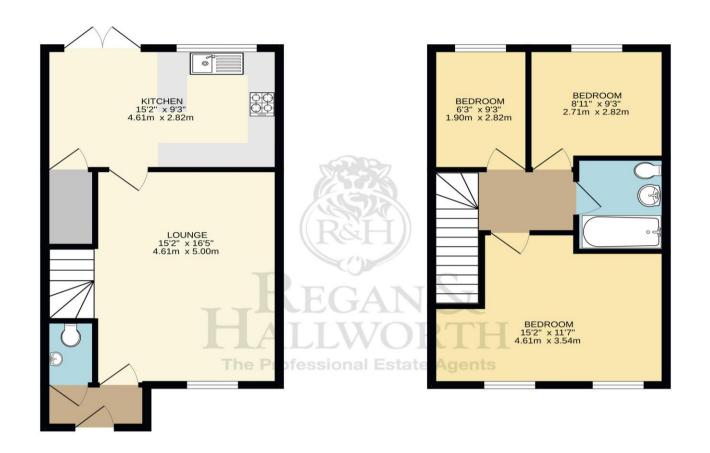

#### TOTAL FLOOR AREA: 798 sq.ft. (74.2 sq.m.) approx.

every attempt has been made to ensure the accuracy of the flooplan contained here, measurements s, windows, rooms and any other items are approximate and no responsibility is taken for any error, tion or mis-statement. This plan was a state they propose only and about be truet as such by any to the propose of the pro