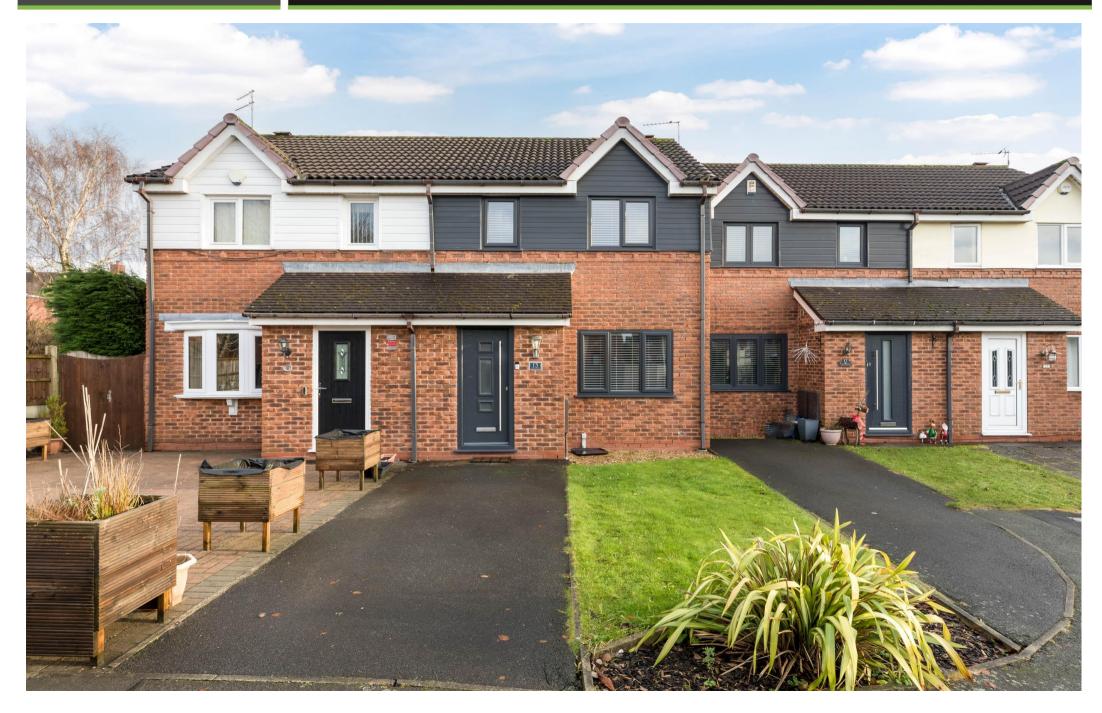

# 15, Zara Court, Haydock, WA11 0TD

A three bedroom family home located in a quiet and convenient area of Haydock

- Fabulous 3 bed family home
- Close to A580 & M6 motorway
- Driveway parking
- Ground floor WC.

- Quiet cul-de-sac
- Generous gardens
- Stylish kitchen diner & bathroom
- 798 SQ.FT.

This wonderful three bedroom family home is available for rent and is located in a quiet and convenient area of Haydock, close to the East Lancs Road (A580) and the M6 motorway. It has ample gardens and a driveway for parking. The accommodation is spacious and well maintained over two floors, similar to a modern 3 bedroom semi-detached. It consists of an entrance hall with cloakroom/WC, lounge, dining kitchen, three bedrooms and a bathroom. The rooms are decorated with contemporary style and have quality flooring, while the kitchen and bathrooms are modern. The back garden is surprisingly large and has a neat lawn for the kids to enjoy, as well as a paved patio and a decked area for outdoor dining. There is also a generous garden shed for storage. Viewings are essential.