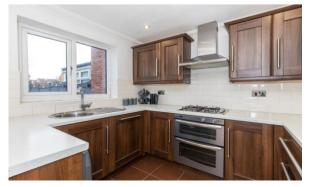

- Quiet cul-de-sac
- Generous gardens
- Stylish kitchen diner & bathroom
- 798 SQ.FT.

This wonderful three bedroom family home is available for rent and is located in a quiet and convenient area of Haydock, close to the East Lancs Road (A580) and the M6 motorway. It has ample gardens and a driveway for parking. The accommodation is spacious and well maintained over two floors, similar to a modern 3 bedroom semi-detached. It consists of an entrance hall with cloakroom/WC, lounge, dining kitchen, three bedrooms and a bathroom. The rooms are decorated with contemporary style and have quality flooring, while the kitchen and bathrooms are modern. The back garden is surprisingly large and has a neat lawn for the kids to enjoy, as well as a paved patio and a decked area for outdoor dining. There is also a generous garden shed for storage. Viewings are essential.