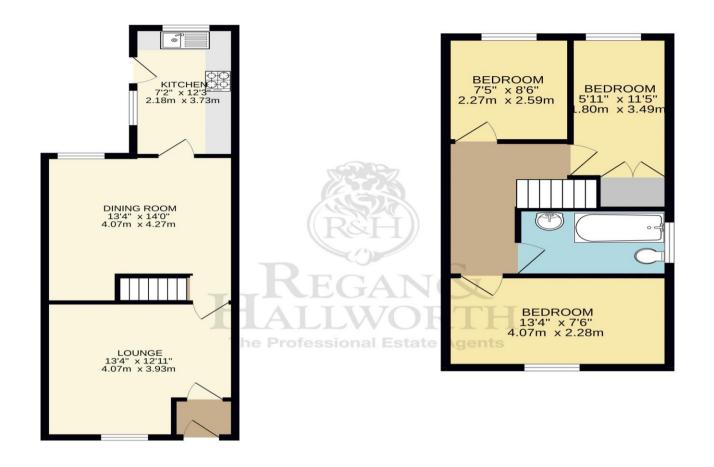

## 7, C Court, Ashton-In-Makerfield, WN4 9EA

Excellent three bed end-terrace property located close to Ashton-In-Makerfield.

- Refurbished end-terrace home
- Modern kitchen with cooker
- Bathroom with shower over bath
- Close to schools and amenities
- Great sized reception rooms
- Three good sized bedrooms
- Front and rear gardens
- 806 SQ. FT.

Now available to let and located along a quite road in the ever-popular area of Ashton-In-Makerfield is this recently refurbished three bed end-terrace. C Court has been finished to an excellent standard throughout boasting spacious accommodation set over two floors. The property is situated withing easy walking distance to the town centre which boasts a great range of amenities along with being close to some outstanding schools for all ages, public transport links and is just a short drive to the M6 motorway network. In brief the accommodation comprises of entrance hallway, formal lounge / sitting room located to the front of the property, dining room located to the rear and then a modern fitted kitchen offering a range of wall, base and drawer units along with cooker. Up on the first floor there is a double bedroom located to the front, two more great sized bedrooms located to the rear of the property and then a family bathroom with shower over bath. Externally C Court has a walled garden whilst to the rear there is a private and enclosed garden. Internal inspection is highly recommended to truly appreciate the deceptive size, great finish and superb location.

Whilst every attempt has been made to ensure the accuracy of the floorpian contained here, measurements of doors, windows, crosms and any other lems are approximate and no responsibility is taken for any error, or an experiment of the state of the stat