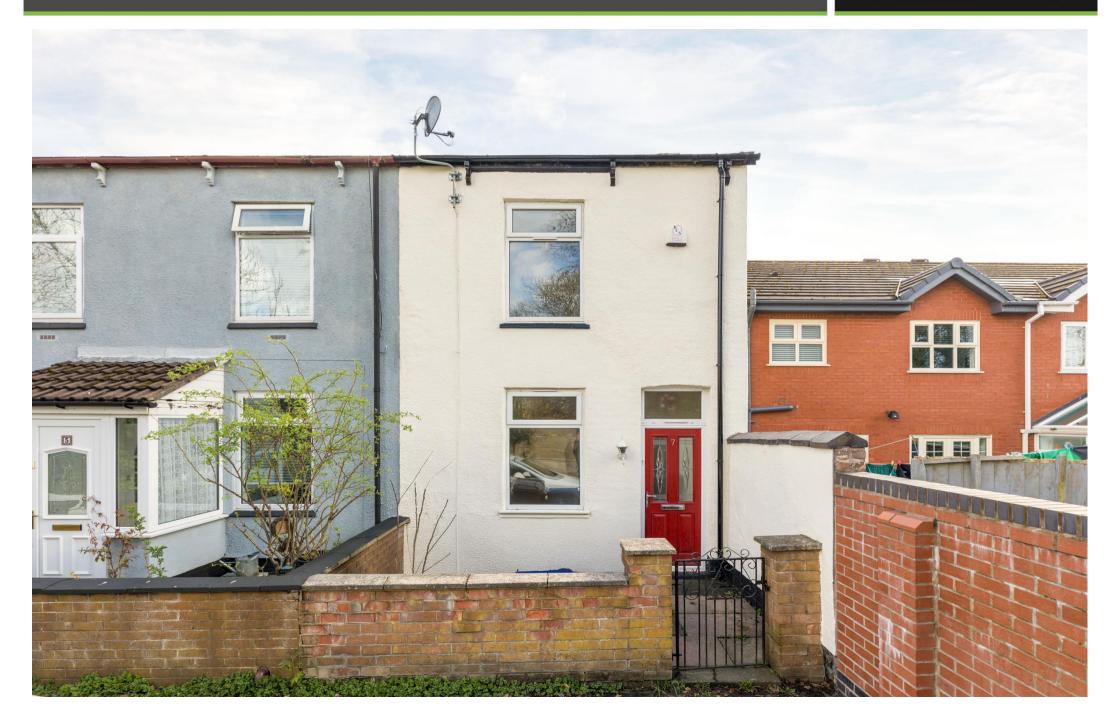

## 7, C Court, Ashton-In-Makerfield, WN4 9EA

Excellent three bed end-terrace property located close to Ashton-In-Makerfield.

- Refurbished end-terrace home
- Modern kitchen with cooker
- Bathroom with shower over bath
- Close to schools and amenities
- Great sized reception rooms
- Three good sized bedrooms
- Front and rear gardens
- 806 SQ. FT.

Now available to let and located along a quite road in the ever-popular area of Ashton-In-Makerfield is this recently refurbished three bed end-terrace. C Court has been finished to an excellent standard throughout boasting spacious accommodation set over two floors. The property is situated withing easy walking distance to the town centre which boasts a great range of amenities along with being close to some outstanding schools for all ages, public transport links and is just a short drive to the M6 motorway network. In brief the accommodation comprises of entrance hallway, formal lounge / sitting room located to the front of the property, dining room located to the rear and then a modern fitted kitchen offering a range of wall, base and drawer units along with cooker. Up on the first floor there is a double bedroom located to the front, two more great sized bedrooms located to the rear of the property and then a family bathroom with shower over bath. Externally C Court has a walled garden whilst to the rear there is a private and enclosed garden. Internal inspection is highly recommended to truly appreciate the deceptive size, great finish and superb location.