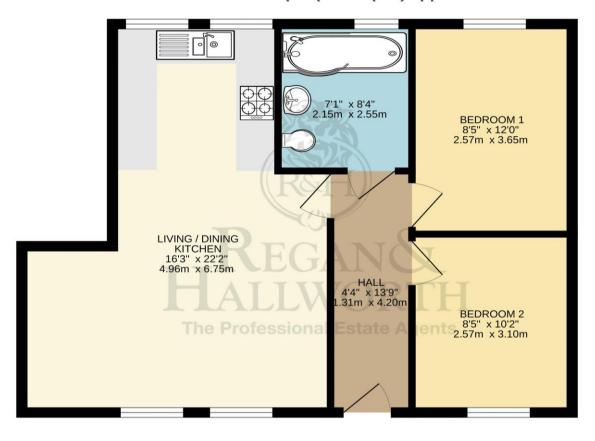

# GROUND FLOOR 581 sq.ft. (54.0 sq.m.) approx.

#### TOTAL FLOOR AREA: 581 sq.ft. (54.0 sq.m.) approx.

Whist every attempt has been made to ensure the accuracy of the floorplan contained here, measurements of doors, windows, rooms and any other tensor are approximate and no responsibility is taken for any error, prospective purchaser. The services, systems and appliances shown have not been tested and no guarantee as to their operability or efficiency can be given.