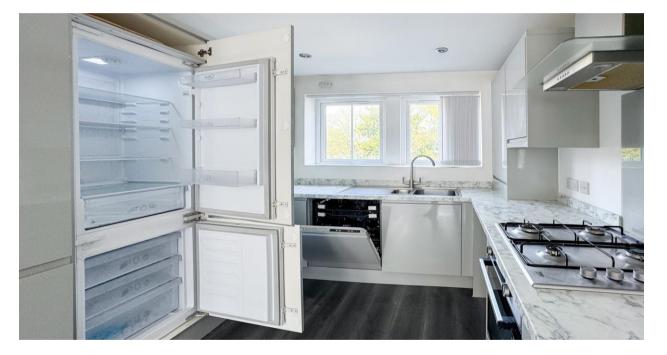

135 Preston Road is a stunning two bed GROUND FLOOR apartment is a unique modern new build property with its own private front door and hallway accessed directly off Preston Road offering easy access to all the shops, bars and restaurants the village has to offer along with superb public transport links and access to the M6 motorway network. Internally the apartment has been exceptionally finished throughout boasting spacious accommodation and stunning fixtures and fittings. The apartment has its own PRIVATE ENTRANCE and then entrance hallway. The hallway opens to give access to a large open plan lounge / dining room with modern flooring and decor. The kitchen is open planned and has an excellent range of wall, base and drawer units along with integral cooker, hob and extractor. The kitchen also benefits from having a built-in fridge freezer and dishwasher and is plumbed ready for a washing machine. There are two good sized double bedrooms and a stunning family bathroom with wc, sink unit and bath with shower over. The apartment also has double glazed windows and doors along with gas central heating powered by a combi-boiler. Externally there are communal gardens, off road allocated parking, secure bike store and bin storage area. Internal inspection is highly recommended to fully appreciate the apartments deceptive size, outstanding finish, and excellent location.