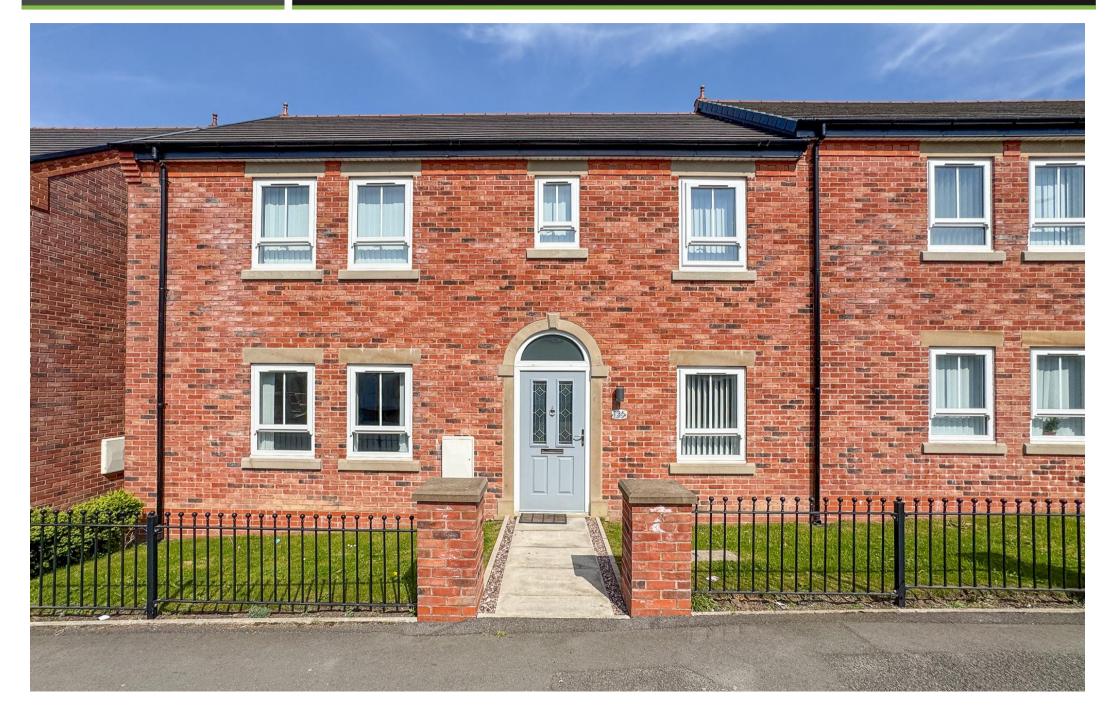

## 135, Preston Road, Standish, WN6 0NP

Exceptional GROUND FLOOR two bed apartment centrally located in Standish village

- Exceptional modern apartment
- Open plan living / dining room
- Two good sized bedrooms
- Communal gardens & off road parking
- Superb ground floor location
- Modern kitchen with appliances
- Family bathroom / shower over bath
- Private entrance & hallway

135 Preston Road is a stunning two bed GROUND FLOOR apartment is a unique modern new build property with its own private front door and hallway accessed directly off Preston Road offering easy access to all the shops, bars and restaurants the village has to offer along with superb public transport links and access to the M6 motorway network. Internally the apartment has been exceptionally finished throughout boasting spacious accommodation and stunning fixtures and fittings. The apartment has its own PRIVATE ENTRANCE and then entrance hallway. The hallway opens to give access to a large open plan lounge / dining room with modern flooring and decor. The kitchen is open planned and has an excellent range of wall, base and drawer units along with integral cooker, hob and extractor. The kitchen also benefits from having a built-in fridge freezer and dishwasher and is plumbed ready for a washing machine. There are two good sized double bedrooms and a stunning family bathroom with wc, sink unit and bath with shower over. The apartment also has double glazed windows and doors along with gas central heating powered by a combi-boiler. Externally there are communal gardens, off road allocated parking, secure bike store and bin storage area. Internal inspection is highly recommended to fully appreciate the apartments deceptive size, outstanding finish, and excellent location.