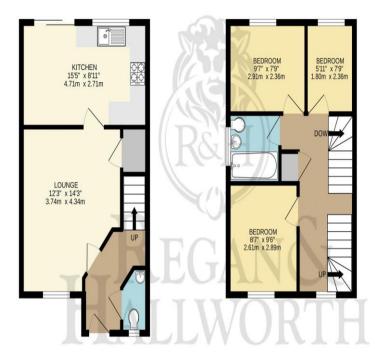

RARAGE GOUND FLOOR STEED SS BAIL (18.2 s mall approx. 357 s.mt. (18.2 s m.m.) approx. 221 s.mt. (17.2 s.m.) approx. 221 s.mt. (17.2 s.m.) approx.

## **The Professional Estate Agents**

TOTAL FLOOR AREA: 1187 sq.ft. (110.2 sq.m.) approx.

Whilst every attempt has been made to ensure the accuracy of the floorplan contained here, measurements of doors, windows, rooms and any other items are approximate and no responsibility is taken for any error, omission or mis-statement. This plan is for illustrative purposes only and should be used as such by any prospective purchaser. The services, systems and appliances shown have not been tested and no guarantee as to their operability or efficiency can be given.

Made with Metropix (2025)