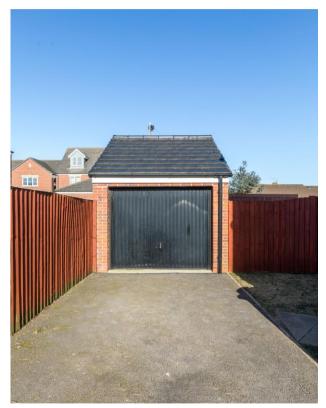

- 4 bedrooms
- Quiet, popular development
- Single garage
- 1187 SQFT

Now available to Let is this spacious, three storey semi-detached home which provides a very generous 1187 square feet of quality living space. The property is enviably tucked away down a private, tucked-away section of the development which serves only two properties, resulting in more privacy and seclusion than normal for modern-style living. Internally the home in brief comprises; an entrance hallway with wc / cloaks, main front lounge with a modern fitted kitchen diner with integrated appliances and patio doors leading onto the garden. Upstairs, there are three beds to the first floor plus a family bathroom, plus a large master suite to the top floor with its own en-suite. Externally the plot here is excellent, with the rear garden extending to the side too. To the front is a generous driveway to provide ample off road parking, plus there is access into a large detached garage. Furthermore, the property actually owns the access road & adjacent green areas that lead to the property itself, making the plot considerably larger than normal. Locally. Flour Mill Close has established itself as one of the area's most popular family developments, with the bustling Burscough Village Centre and its array of fantastic amenities easily accessed via a pleasant short stroll along the nearby Leeds-Liverpool canal towpath, plus is within easy reach of both train stations (just a few hundred metres away) and some acclaimed schools. Viewings are essential on this substantial family home.