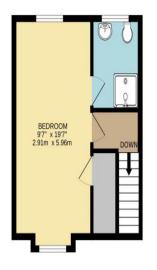

RARAGE GOUND FLOOR STEED SS BAIL (18.2 s mall approx. 357 s.mt. (18.2 s m.m.) approx. 221 s.mt. (17.2 s.m.) approx. 221 s.mt. (17.2 s.m.) approx.

## **The Professional Estate Agents**

TOTAL FLOOR AREA: 1187 sq.ft. (110.2 sq.m.) approx.

Whilst every attempt has been made to ensure the accuracy of the floorplan contained here, measurements of doors, windows, rooms and any other items are approximate and no responsibility is taken for any error, omission or mis-statement. This plan is for illustrative purposes only and should be used as such by any prospective purchaser. The services, systems and appliances shown have not been tested and no guarantee as to their operability or efficiency can be given.

Made with Metropix (2025)