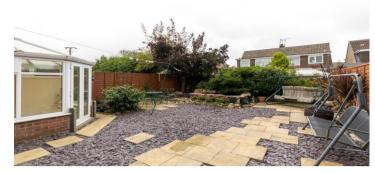

Outside the gardens have been landscaped for low maintenance with patio areas to rear that enjoy a sunny north-westerly aspect and a gravelled driveway/frontage providing ample off-road parking. Other benefits of this home include gas central heating and full double glazing. Internal inspection is highly recommended to fully appreciate the overall size, spec and superb location.