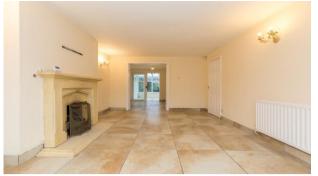

The property also boasts a conservatory and detached garage providing 1,055 square feet of space in total. It comprises in brief of a welcoming entrance hallway, front lounge with bay window & feature fireplace leading through to a separate dining room and sliding patio doors into a uPVC double glazed conservatory that provides another family room with aspects over the rear garden. Upstairs there are three bedrooms with one featuring a walk in fully tiled en suite shower, plus the newly renovated family bathroom which has a sleek modern finish comprising a p-shaped bath with shower over, wash hand basin and low-level WC complimented with fully tiled walls and flooring.