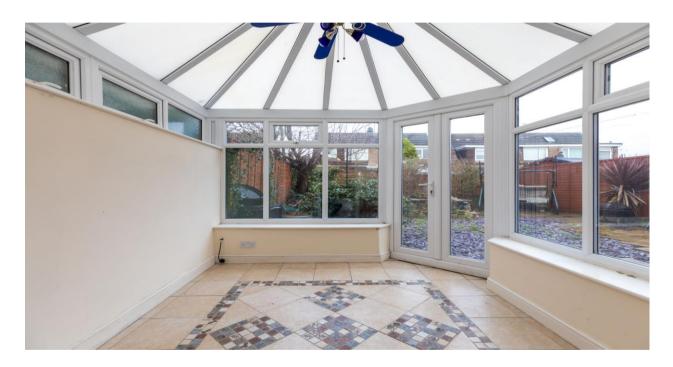

The property also boasts a conservatory and detached garage providing 1,055 square feet of space in total. It comprises in brief of a welcoming entrance hallway, front lounge with bay window & feature fireplace leading through to a separate dining room and sliding patio doors into a uPVC double glazed conservatory that provides another family room with aspects over the rear garden. Upstairs there are three bedrooms with one featuring a walk in fully tiled en suite shower, plus the newly renovated family bathroom which has a sleek modern finish comprising a p-shaped bath with shower over, wash hand basin and low-level WC complimented with fully tiled walls and flooring.

## PARBOLD OFFICE

5-7 Station Road, Parbold Village Lancashire WN8 7NU 01257 464644 parbold@reganandhallworth.com

CONSERVATORY 8'8" x 8'2" 2.63m x 2.49m 1ST FLOOR 447 sq.ft. (41.5 sq.m.) approx. **KITCHEN** 8'11" x 9'7" 2.72m x 2.93m **DINING ROOM** 8'8" x 9'7" 2.63m x 2.93m BEDROOM 10'4" x 12'1" 3.14m x 3.67m BEDROOM 10'4" x 13'5" 3.14m x 4.09m LOUNGE 11'7" x 18'6' 3.53m x 5.63m BEDROOM 7'3" x 9'10" 2.21m x 3.00m The Profe