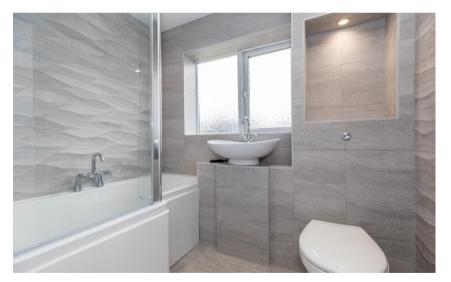

The property also boasts a conservatory and detached garage providing 1,055 square feet of space in total. It comprises in brief of a welcoming entrance hallway, front lounge with bay window & feature fireplace leading through to a separate dining room and sliding patio doors into a uPVC double glazed conservatory that provides another family room with aspects over the rear garden. Upstairs there are three bedrooms with one featuring a walk in fully tiled en suite shower, plus the newly renovated family bathroom which has a sleek modern finish comprising a p-shaped bath with shower over, wash hand basin and low-level WC complimented with fully tiled walls and flooring.