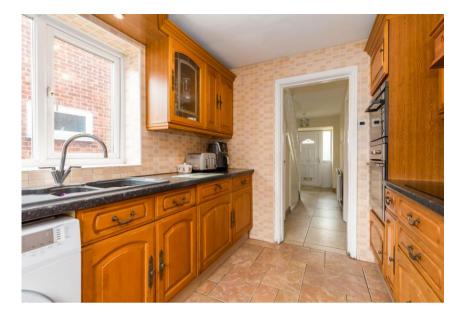

The property also boasts a conservatory and detached garage providing 1,055 square feet of space in total. It comprises in brief of a welcoming entrance hallway, front lounge with bay window & feature fireplace leading through to a separate dining room and sliding patio doors into a uPVC double glazed conservatory that provides another family room with aspects over the rear garden. Upstairs there are three bedrooms with one featuring a walk in fully tiled en suite shower, plus the newly renovated family bathroom which has a sleek modern finish comprising a p-shaped bath with shower over, wash hand basin and low-level WC complimented with fully tiled walls and flooring.