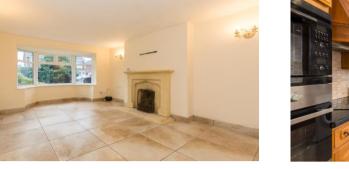

The property also boasts a conservatory and detached garage providing 1,055 square feet of space in total. It comprises in brief of a welcoming entrance hallway, front lounge with bay window & feature fireplace leading through to a separate dining room and sliding patio doors into a uPVC double glazed conservatory that provides another family room with aspects over the rear garden. Upstairs there are three bedrooms with one featuring a walk in fully tiled en suite shower, plus the newly renovated family bathroom which has a sleek modern finish comprising a p-shaped bath with shower over, wash hand basin and low-level WC complimented with fully tiled walls and flooring.