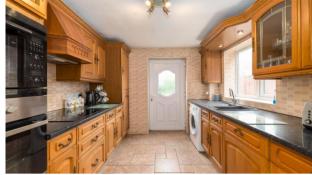

The property also boasts a conservatory and detached garage providing 1,055 square feet of space in total. It comprises in brief of a welcoming entrance hallway, front lounge with bay window & feature fireplace leading through to a separate dining room and sliding patio doors into a uPVC double glazed conservatory that provides another family room with aspects over the rear garden. Upstairs there are three bedrooms with one featuring a walk in fully tiled en suite shower, plus the newly renovated family bathroom which has a sleek modern finish comprising a p-shaped bath with shower over, wash hand basin and low-level WC complimented with fully tiled walls and flooring.