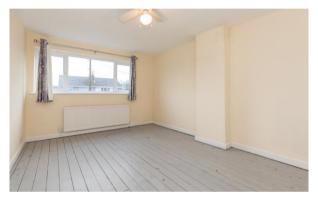

The property also boasts a conservatory and detached garage providing 1,055 square feet of space in total. It comprises in brief of a welcoming entrance hallway, front lounge with bay window & feature fireplace leading through to a separate dining room and sliding patio doors into a uPVC double glazed conservatory that provides another family room with aspects over the rear garden. Upstairs there are three bedrooms with one featuring a walk in fully tiled en suite shower, plus the newly renovated family bathroom which has a sleek modern finish comprising a p-shaped bath with shower over, wash hand basin and low-level WC complimented with fully tiled walls and flooring.