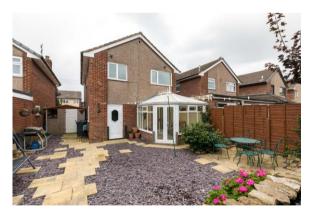

Outside the gardens have been landscaped for low maintenance with patio areas to rear that enjoy a sunny north-westerly aspect and a gravelled driveway/frontage providing ample off-road parking. Other benefits of this home include gas central heating and full double glazing. Internal inspection is highly recommended to fully appreciate the overall size, spec and superb location.