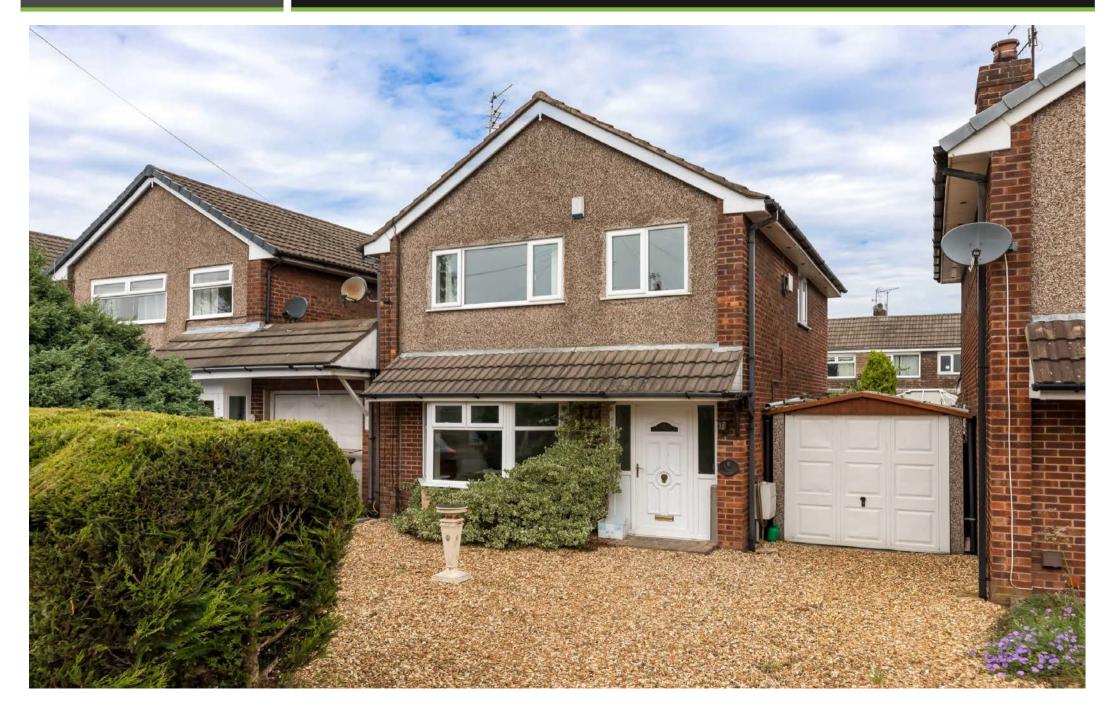

## 6, Northdene, Parbold, WN8 7PH

Superb 3 bed link-detached house tucked away in heart of Parbold village.

- Link-detached house
- Conservatory & garage
- Modern ground floor WC
- Popular location

- Three bedrooms
- Modern family bathroom
- Modern ensuite shower to bed 2
- 1055 SQ.FT. / No chain delay

Now available to let and located in the popular village of Parbold is this good-sized three bedroom detached house resting in a quiet cul-de-sac in the heart of the village. Parbold is regarded by many as one of the nicest places to live in West Lancashire and is always in high demand especially by families given the excellent local amenities, transport links and local schools.

The property also boasts a conservatory and detached garage providing 1,055 square feet of space in total. It comprises in brief of a welcoming entrance hallway, front lounge with bay window & feature fireplace leading through to a separate dining room and sliding patio doors into a uPVC double glazed conservatory that provides another family room with aspects over the rear garden. Upstairs there are three bedrooms with one featuring a walk in fully tiled en suite shower, plus the newly renovated family bathroom which has a sleek modern finish comprising a p-shaped bath with shower over, wash hand basin and low-level WC complimented with fully tiled walls and flooring.

Outside the gardens have been landscaped for low maintenance with patio areas to rear that enjoy a sunny north-westerly aspect and a gravelled driveway/frontage providing ample off-road parking. Other benefits of this home include gas central heating and full double glazing. Internal inspection is highly recommended to fully appreciate the overall size, spec and superb location.