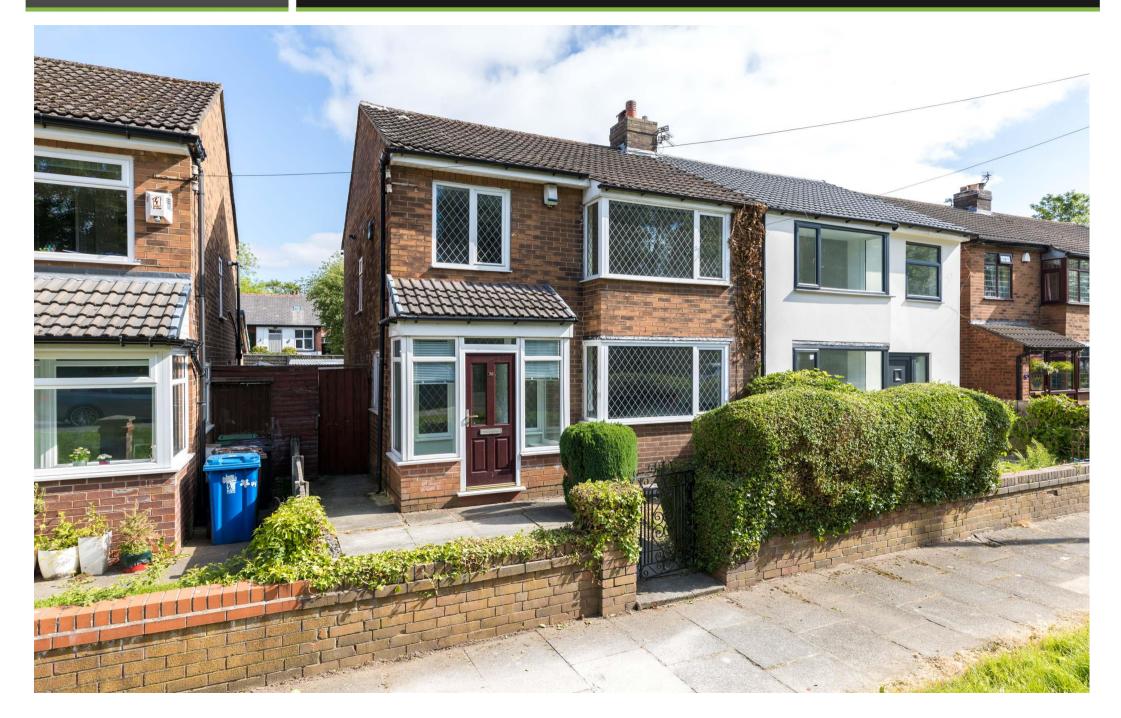

## 36, Spencer Road West, Wigan, WN6 7HP

Superb three end semi-detached family home now available to let.

- Outstanding semi-detached family home
- Great sized reception rooms Three good sized bedrooms
- Modern open plan kitchen / dining
- Bathroom / shower over bath
- Close to schools and amenities
- Front and rear gardens
- 1069 SQ. FT.

.

•

Now available to let and located along the ever popular Spencer Road West is this spacious 3 bed semi-detached family home. The property offers just over 1000 square foot of modern accommodation set over two floors along with great sized gardens to the front and to the rear. Spencer Road West boasts excellent access to a range of local amenities and Wigan town centre with bus and train station. Its also close to a range of outstanding schools for all ages and is just a short drive to several major motorway networks. Internally the accommodation briefly comprises of storm porch, inner entrance hallway, under stair store cupboard, spacious lounge / sitting room located to the front with feature bay window, dining room to the rear with patio doors leading out onto the gardens and multi fuel burning stove and then an open plan kitchen offering a range of wall, base and drawer units. Up on the first floor the centrally located landing area opens to give access to a master double bedroom located to the front, second double bedroom located to the rear, third good sized single bedroom and then a modern fitted family bathroom comprising of wc, sink unit and bath with shower over. Externally the property has a walled front garden whilst to the rear there is a good sized, enclosed and private garden. Internal inspection is highly recommended to truly appreciate the deceptive size and its great location.