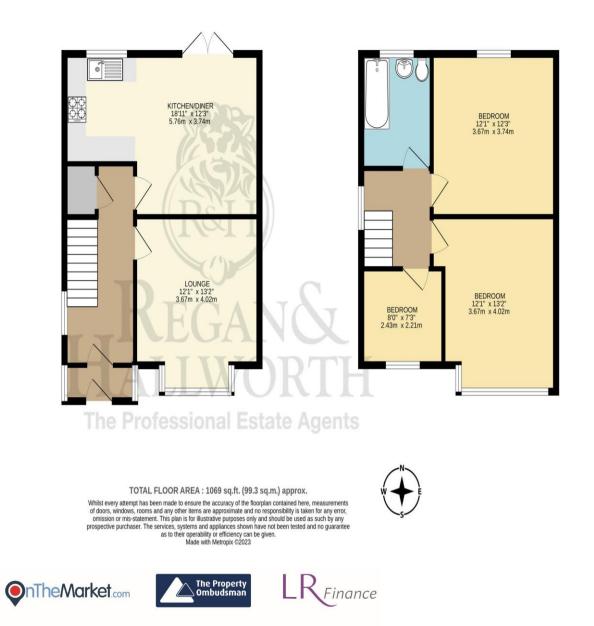

## 36, Spencer Road West, Wigan, WN6 7HP

Superb three end semi-detached family home now available to let.

- Outstanding semi-detached family home
- Great sized reception rooms Three good sized bedrooms
- Modern open plan kitchen / dining
- Bathroom / shower over bath
- Close to schools and amenities
- Front and rear gardens
- 1069 SQ. FT.

.

•

Now available to let and located along the ever popular Spencer Road West is this spacious 3 bed semi-detached family home. The property offers just over 1000 square foot of modern accommodation set over two floors along with great sized gardens to the front and to the rear. Spencer Road West boasts excellent access to a range of local amenities and Wigan town centre with bus and train station. Its also close to a range of outstanding schools for all ages and is just a short drive to several major motorway networks. Internally the accommodation briefly comprises of storm porch, inner entrance hallway, under stair store cupboard, spacious lounge / sitting room located to the front with feature bay window, dining room to the rear with patio doors leading out onto the gardens and multi fuel burning stove and then an open plan kitchen offering a range of wall, base and drawer units. Up on the first floor the centrally located landing area opens to give access to a master double bedroom located to the front, second double bedroom located to the rear, third good sized single bedroom and then a modern fitted family bathroom comprising of wc, sink unit and bath with shower over. Externally the property has a walled front garden whilst to the rear there is a good sized, enclosed and private garden. Internal inspection is highly recommended to truly appreciate the deceptive size and its great location.