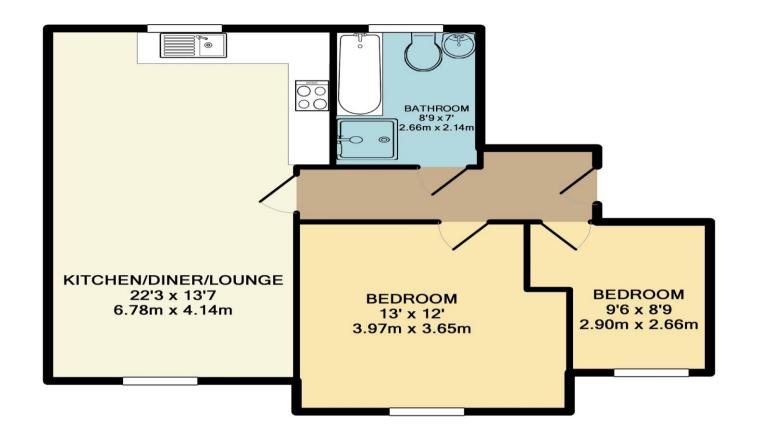

# TOTAL APPROX. FLOOR AREA 616 SQ.FT. (57.2 SQ.M.)

Whilst every attempt has been made to ensure the accuracy of the floor plan contained here, measurements of doors, windows, rooms and any other items are approximate and no responsibility is taken for any error, omission, or mis-statement. This plan is for illustrative purposes only and should be used as such by any prospective purchaser. The services, systems and appliances shown have not been tested and no guarantee as to their operability or efficiency can be given

Made with Metropix ©2018

We do our best to ensure that our sales particulars are accurate and are not misleading. We also ask our clients to check their own sales particulars and verify the information contained in them is correct. However, fixtures and fittings and appliances have not been tested and therefore no guarantee can be given that they are in working order. All measurements and land sizes are quoted approximately. **Tenure** - Regan & hallworth have not had sight of the title documents and therefore the buyer is advised to obtain verification from their solicitors or surveyor. **Council Tax** - You are advised to contact the local authority for details. **Wigan:** 01942 244991 | **West Lancashire:** 01695 585258 | **Chorley:** 01257 515151. If there is any point of particular interest to you please contact us and we will be pleased to check the information.