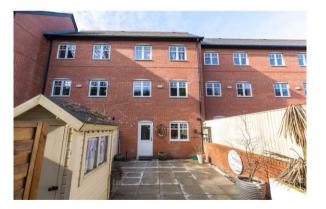

Externally the property has a small garden to the front with off road allocated parking for two cars. To the rear is an enclosed and private low maintenance landscaped garden ideal for the summer BBQ. Internal inspection is highly recommended to fully appreciate the deceptive size, great finish and amazing location.