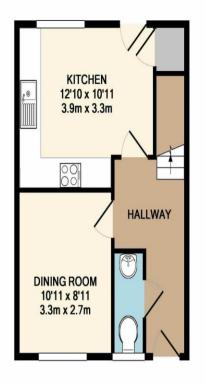

## PARBOLD OFFICE

5-7 Station Road, Parbold Village Lancashire WN8 7NU 01257 464644 parbold@reganandhallworth.com

@reganhallworth

Regan & Hallworth

@reganandhallworth

@reganhallworth

GROUND FLOOR APPROX. FLOOR AREA 346 SQ.FT. (32.1 SQ.M.)

1ST FLOOR APPROX. FLOOR AREA 352 SQ.FT. (32.7 SQ.M.) 2ND FLOOR APPROX. FLOOR AREA 352 SQ.FT. (32.7 SQ.M.)

#### TOTAL APPROX. FLOOR AREA 1050 SQ.FT. (97.5 SQ.M.)

Whilst every attempt has been made to ensure the accuracy of the floor plan contained here, measurements of doors, windows, rooms and any other items are approximate and no responsibility is taken for any error, omission, or mis-statement. This plan is for illustrative purposes only and should be used as such by any prospective purchaser. The services, systems and appliances shown have not been tested and no guarantee as to their operability or efficiency can be given