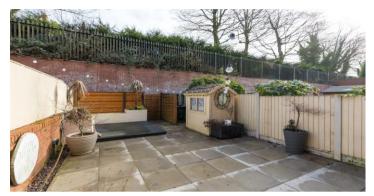

Externally the property has a small garden to the front with off road allocated parking for two cars. To the rear is an enclosed and private low maintenance landscaped garden ideal for the summer BBQ. Internal inspection is highly recommended to fully appreciate the deceptive size, great finish and amazing location.