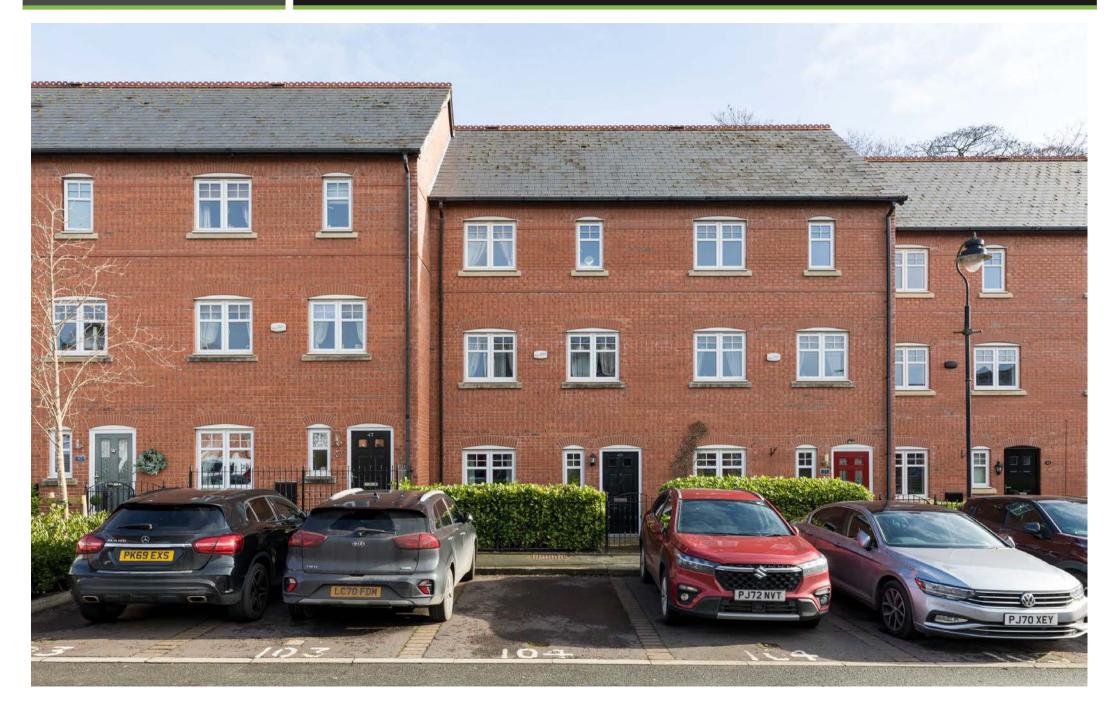

## 49, Trevore Drive, Standish, WN1 2TT

Outstanding three / four bed mid-townhouse style home located in the popular village of Standish.

- Superb mid-townhouse style home
- Three / four good sized bedrooms
- Modern kitchen with appliances
- Close to amenities and motorways

- Outstanding sized reception rooms
- Family bathroom and en-suite shower
- Gardens and allocated parking
- 1050 SQ. FT.

Now available for LET and located on a modern development in the ever-popular area of Standish sits this impressive and versatile three / four bed mid-mews style property. Trevore Drive boasts excellent access into the village with all its bars, restaurants and shops, schools for all ages, easy access to canal walks, Haigh Country Park and Worthington Lakes, public transport links and is just a short drive to several major motorway networks.

Externally the property has a small garden to the front with off road allocated parking for two cars. To the rear is an enclosed and private low maintenance landscaped garden ideal for the summer BBQ. Internal inspection is highly recommended to fully appreciate the deceptive size, great finish and amazing location.