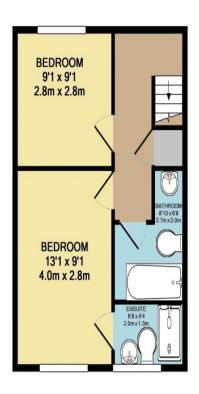

## PARBOLD OFFICE

5-7 Station Road, Parbold Village Lancashire WN8 7NU 01257 464644 parbold@reganandhallworth.com

@reganhallworth

Regan & Hallworth

@reganandhallworth

@reganhallworth

GROUND FLOOR APPROX. FLOOR AREA 346 SQ.FT. (32.1 SQ.M.)

1ST FLOOR APPROX. FLOOR AREA 352 SQ.FT. (32.7 SQ.M.) 2ND FLOOR APPROX. FLOOR AREA 352 SQ.FT. (32.7 SQ.M.)

#### TOTAL APPROX. FLOOR AREA 1050 SQ.FT. (97.5 SQ.M.)

Whilst every attempt has been made to ensure the accuracy of the floor plan contained here, measurements of doors, windows, rooms and any other items are approximate and no responsibility is taken for any error, omission, or mis-statement. This plan is for illustrative purposes only and should be used as such by any prospective purchaser. The services, systems and appliances shown have not been tested and no guarantee as to their operability or efficiency can be given