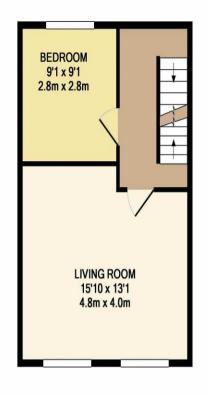

1ST FLOOR APPROX. FLOOR AREA 352 SQ.FT. (32.7 SQ.M.) 2ND FLOOR APPROX. FLOOR AREA 352 SQ.FT. (32.7 SQ.M.)

#### TOTAL APPROX. FLOOR AREA 1050 SQ.FT. (97.5 SQ.M.)

Whilst every attempt has been made to ensure the accuracy of the floor plan contained here, measurements of doors, windows, rooms and any other items are approximate and no responsibility is taken for any error, omission, or mis-statement. This plan is for illustrative purposes only and should be used as such by any prospective purchaser. The services, systems and appliances shown have not been tested and no guarantee as to their operability or efficiency can be given