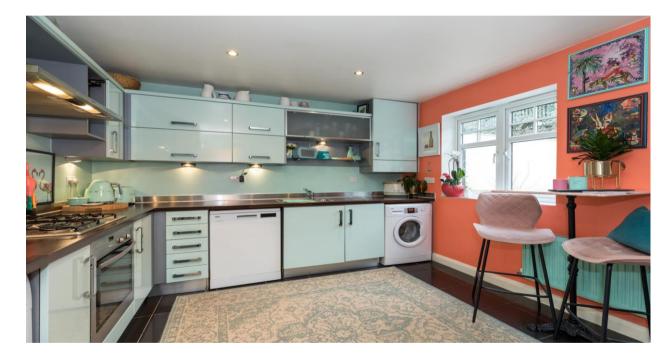

Internally this deceptively spacious home is set over three floors and has been finished to a great standard throughout with just over 1000 square feet of contemporary accommodation. On entering the property, the entrance hallway opens to give access to a cloak room wc, dining room / bedroom four and a then a modern kitchen / morning room to the rear offering a range of wall, base and drawer units along with some appliances. Up on the first floor the spacious landing opens to give access to large / sitting room and then the first double bedroom. Up on the second floor there is a large master double bedroom with modern fitted ensuite, second double bedroom and then a family bathroom.