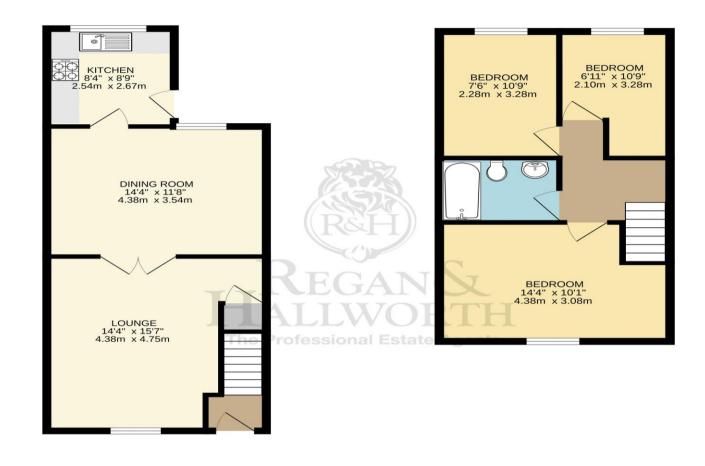

- Modern kitchen with cooker
- Bathroom with shower over bath

•

- Close to schools and amenities
- Front and rear yard style gardens
- 843 SQ. FT.

Now available to let and located in the ever-popular area of Ashton-In-Makerfield is this stunning, three bed garden fronted mid-terrace home. Old Road has been finished to a great standard throughout offering spacious accommodation set over two floors. The property is situated close to the town centre with all its amenities, great public transport links, schools for all ages and is just a short drive to several major motorway networks. In brief the accommodation comprises of entrance hallway, large formal lounge / sitting room located to the front, separate dining room to the rear and a modern fitted kitchen offering a range of wall, base and drawer units along with cooker. On the first floor there are two good sized double bedrooms, a third large single bedroom and then a modern fitted family bathroom comprising of wc, sin k unit and bath with shower over. Externally the property has a front yard style garden whilst to the rear there is a good-sized enclosed yard. Internal inspection is recommended to fully appreciate the deceptive size, great finish and superb location.

TOTAL FLOOR AREA : 843 sq.ft. (78.3 sq.m.) approx. Whits every attempt has been made to ensure the accuracy of the toorplan contained here. Resourcements of itoms, whitempt has been made to ensure the accuracy of the toorplan contained here. The area were omission or mis-statement. This plan is for tillustrative purposes only and should be used as such by any prospective purchase. The services, systems and appliances shown have not been tested and no guarantee as to the statement. The services were the tested and no guarantee as to the statement with Metropic Sec232