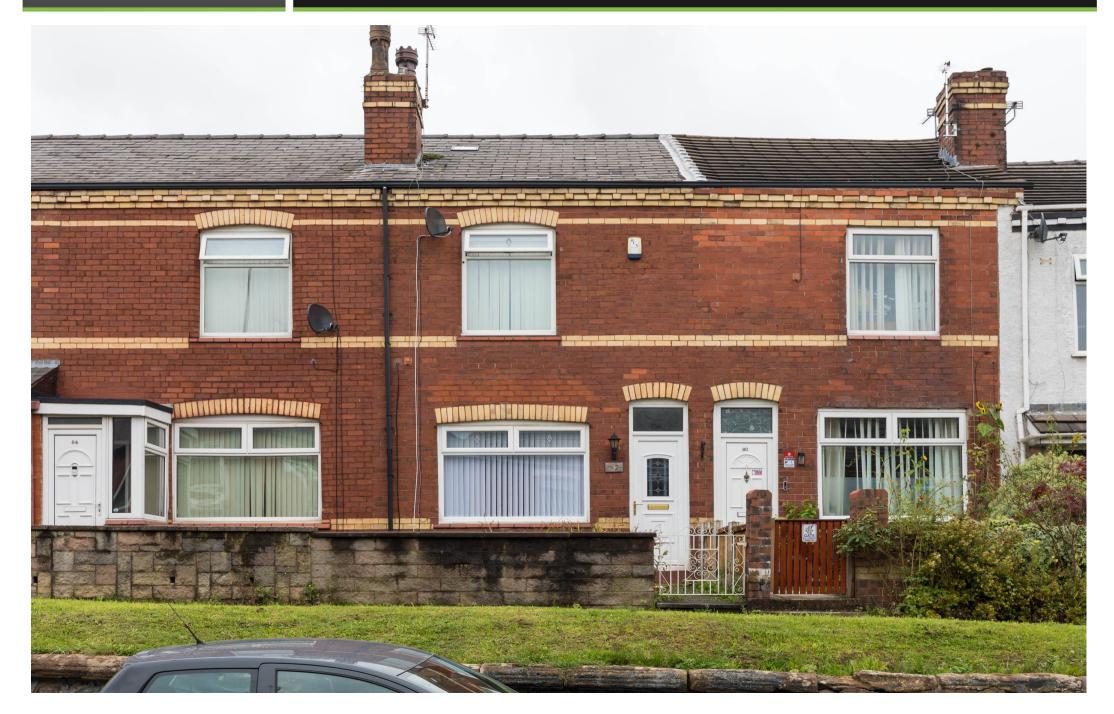

## 82, Old Road, Ashton-In-Makerfield, WN4 9BQ

Excellent three bed, garden fronted mid-terrace home located in Ashton-In-Makerfield.

٠

- . Superb mid-terrace family home
- ۲ Great sized reception rooms

Three good sized bedrooms

- Modern kitchen with cooker
- Bathroom with shower over bath

•

- Close to schools and amenities
- Front and rear yard style gardens
- 843 SQ. FT.

Now available to let and located in the ever-popular area of Ashton-In-Makerfield is this stunning, three bed garden fronted mid-terrace home. Old Road has been finished to a great standard throughout offering spacious accommodation set over two floors. The property is situated close to the town centre with all its amenities, great public transport links, schools for all ages and is just a short drive to several major motorway networks. In brief the accommodation comprises of entrance hallway, large formal lounge / sitting room located to the front, separate dining room to the rear and a modern fitted kitchen offering a range of wall, base and drawer units along with cooker. On the first floor there are two good sized double bedrooms, a third large single bedroom and then a modern fitted family bathroom comprising of wc, sin k unit and bath with shower over. Externally the property has a front yard style garden whilst to the rear there is a good-sized enclosed yard. Internal inspection is recommended to fully appreciate the deceptive size, great finish and superb location.