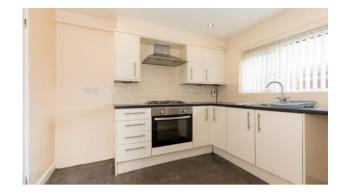

- Modern kitchen with cooker
- Bathroom with shower over bath

•

- Close to schools and amenities
- Front and rear yard style gardens
- 843 SQ. FT.

Now available to let and located in the ever-popular area of Ashton-In-Makerfield is this stunning, three bed garden fronted mid-terrace home. Old Road has been finished to a great standard throughout offering spacious accommodation set over two floors. The property is situated close to the town centre with all its amenities, great public transport links, schools for all ages and is just a short drive to several major motorway networks. In brief the accommodation comprises of entrance hallway, large formal lounge / sitting room located to the front, separate dining room to the rear and a modern fitted kitchen offering a range of wall, base and drawer units along with cooker. On the first floor there are two good sized double bedrooms, a third large single bedroom and then a modern fitted family bathroom comprising of wc, sin k unit and bath with shower over. Externally the property has a front yard style garden whilst to the rear there is a good-sized enclosed yard. Internal inspection is recommended to fully appreciate the deceptive size, great finish and superb location.