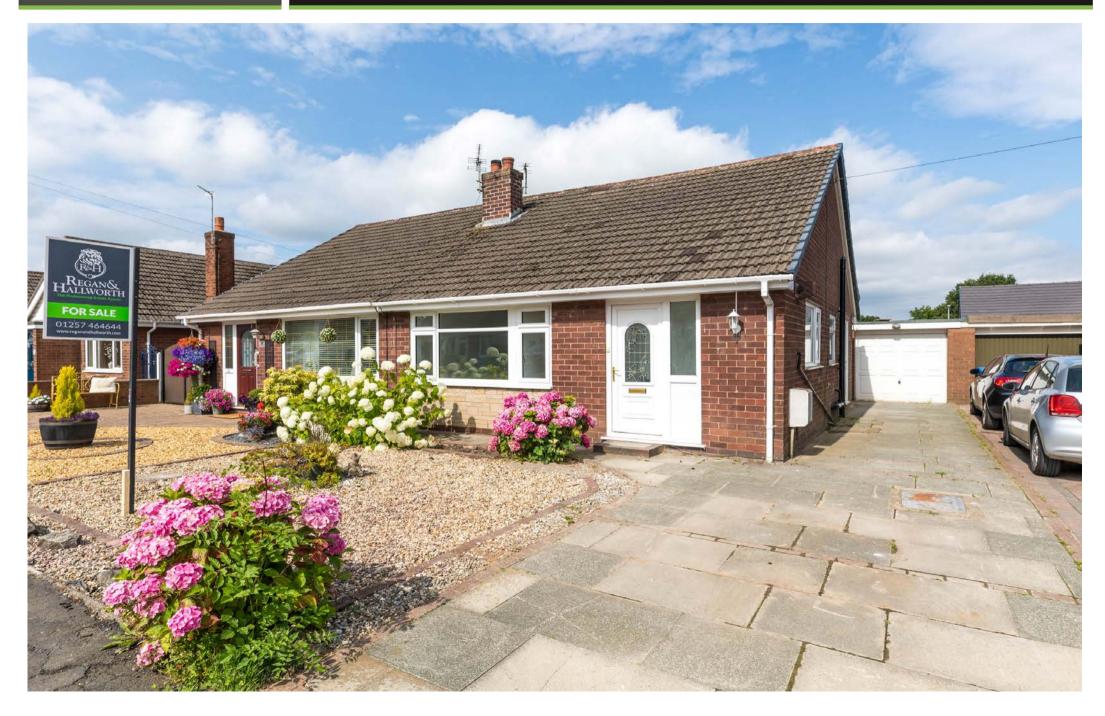

## 27, Neargates, Charnock Richard, PR7 5EY

Exceptional semi-detached true bungalow which has been fully renovated and extended.

- Fully renovated semi-detached bungalow
- Large modern open plan reception room
- Modern bathroom with large walk in shower
- Gardens / driveway / garage
- Exceptional fixtures and fittings
- Two good sized double bedrooms
- Stunning fitted kitchen with appliances
- 895 SO, FT.

This is a superb opportunity to RENT a FULLY RENOVATED, semi-detached true bungalow. This immaculate two bed bungalow is situated along a guiet and popular street in Charnock Richard and offers exceptional, spacious accommodation finished to the highest of standards. Neargates boasts great access to a range of local amenities. Chorley, Standish, surrounded by beautiful countryside, good access to public transport links and is just a short drive to several major motorway networks. Not only has the property been fully renovated but it has been extended to the rear creating a stunning, open plan area with doors leading out onto private gardens. In brief the accommodation comprises of entrance hallway with store cupboard, two large double bedrooms located to the front of the property with neutral décor and modern wall radiators and then a stunning family bathroom comprising a large walk-in shower, sink unit and wc. To the rear of the property sits the impressive open plan area which houses a truly stunning, modern fitted kitchen boasting a range of wall, base and drawer units along with integral appliances and a feature island / breakfast bar. The large open planned area then houses the lounge / dining area with feature vaulted and glazed roof with patio doors leading out onto the gardens, there is also the bonus of a good sized and well-equipped separate utility room with door leading out on the side driveway. Externally Neargates has a well maintained and landscaped front garden with large driveway to the side leading to a single garage with up and over door. To the rear there is a private and secure garden which has been landscaped to create a low maintenance area with shed to the rear of the garage. Internal inspection is highly recommended to truly appreciate the properties deceptive size, its immaculate condition and outstanding location.