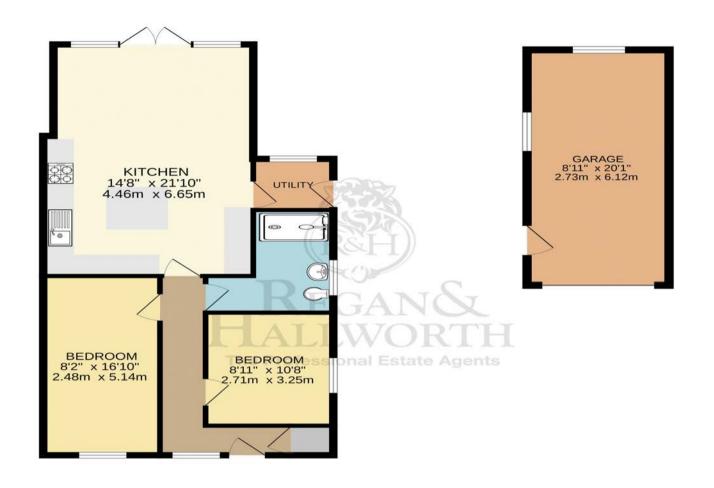

This is a superb opportunity to RENT a FULLY RENOVATED, semi-detached true bungalow. This immaculate two bed bungalow is situated along a guiet and popular street in Charnock Richard and offers exceptional, spacious accommodation finished to the highest of standards. Neargates boasts great access to a range of local amenities. Chorley, Standish, surrounded by beautiful countryside, good access to public transport links and is just a short drive to several major motorway networks. Not only has the property been fully renovated but it has been extended to the rear creating a stunning, open plan area with doors leading out onto private gardens. In brief the accommodation comprises of entrance hallway with store cupboard, two large double bedrooms located to the front of the property with neutral décor and modern wall radiators and then a stunning family bathroom comprising a large walk-in shower, sink unit and wc. To the rear of the property sits the impressive open plan area which houses a truly stunning, modern fitted kitchen boasting a range of wall, base and drawer units along with integral appliances and a feature island / breakfast bar. The large open planned area then houses the lounge / dining area with feature vaulted and glazed roof with patio doors leading out onto the gardens, there is also the bonus of a good sized and well-equipped separate utility room with door leading out on the side driveway. Externally Neargates has a well maintained and landscaped front garden with large driveway to the side leading to a single garage with up and over door. To the rear there is a private and secure garden which has been landscaped to create a low maintenance area with shed to the rear of the garage. Internal inspection is highly recommended to truly appreciate the properties deceptive size, its immaculate condition and outstanding location.

Whist every attempt has been made to ensure the accuracy of the floorplan contained here, measurements of doors, windows, rooms and any other tense are approximate and no responsibility is taken to rary error, omission or mis-streament. This plan is for illustrative purposes only and should be used as such by any prospective purchaser. The sax is to their operatingly or efficiency can be given.