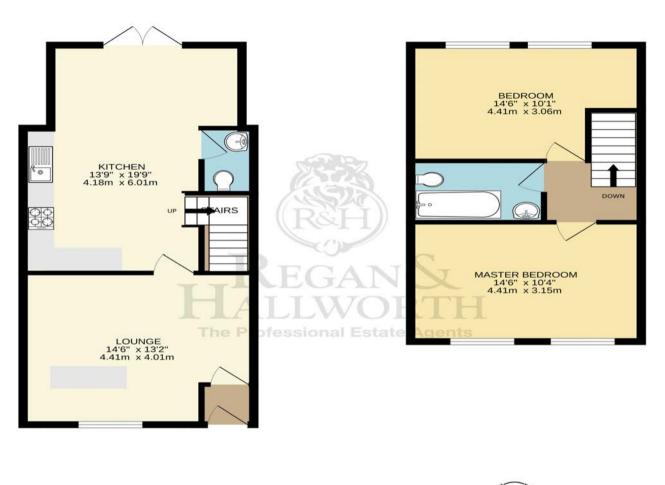

830 SQ.FT.

This exquisite two-bedroom terrace has been thoughtfully extended and meticulously renovated, presenting a unique leasing opportunity. Tenants can experience the charm of a classic terrace dwelling, now boasting an interior that rivals that of a contemporary new build. Enviably located on a quiet residential street in the vibrant Swinley district, this home is perfectly positioned within a leisurely stroll from a plethora of local conveniences. These include an array of fashionable bars, restaurants, and cosy cafés. Additionally, Wigan's bustling town center is easily accessible, complete with its modern bus terminal, dual railway stations, and the highly anticipated new marketplace.

The renovation process saw the property stripped to its original brickwork, ensuring a comprehensive transformation. The refurbishment was executed to exacting standards, with all installations within the residence being recent additions from the past few years. The result is a polished and modern abode, featuring an expansive, modern open-plan kitchen and dining area, a ground floor WC, two generously sized double bedrooms, and an elegantly appointed bathroom. Each element contributes to the home's overall allure, making it a standout choice for discerning renters.

## PARBOLD OFFICE

5-7 Station Road, Parbold Village Lancashire WN8 7NU 01257 464644 parbold@reganandhallworth.com

Ceregarinanworth

www.reganandhallworth.com

1ST FLOOR 372 sq.ft. (34.5 sq.m.) approx.

×