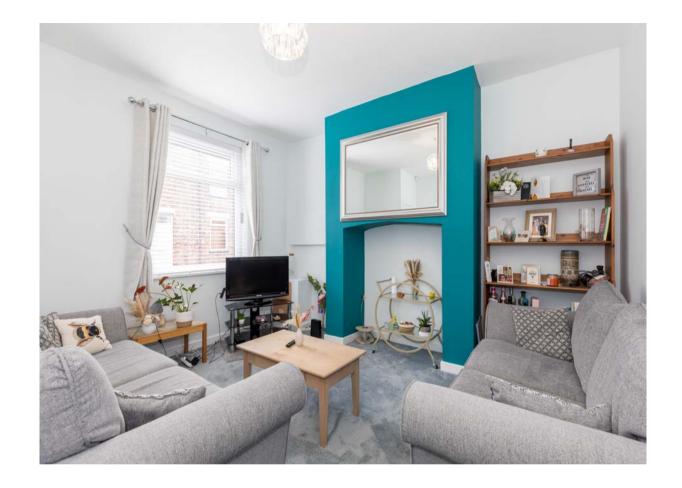

The renovation process saw the property stripped to its original brickwork, ensuring a comprehensive transformation. The refurbishment was executed to exacting standards, with all installations within the residence being recent additions from the past few years. The result is a polished and modern abode, featuring an expansive, modern open-plan kitchen and dining area, a ground floor WC, two generously sized double bedrooms, and an elegantly appointed bathroom. Each element contributes to the home's overall allure, making it a standout choice for discerning renters.