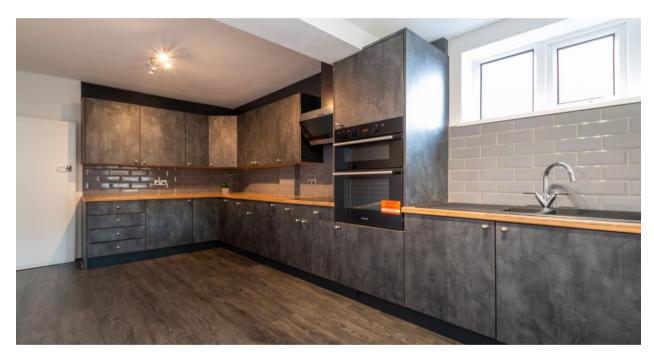

.

- 4 bedrooms / 3 reception rooms 39ft garage with water &
- heating
- Private entrance gates
- 1610 SO.FT.

Tucked away behind lush mature gardens and secured by its own private gated driveway, this expansive four-bedroom modern detached home is discreetly positioned off the coveted Wigan Road in Euxton. Radiating immediate charm and curb appeal the residence reveals a distinctive and charismatic interior that exudes warmth and hospitality, making it an ideal sanctuary for family life. The locale is perfect, enriched with a plethora of shops, amenities, and top-notch schools. For those commuting, convenient motorway and train connections to Preston and Manchester are just a stone's throw away. Upon entering the grand hallway, one is led into the spacious lounge, a delightful space highlighted by a central fireplace and a grand bay window. The home also features a thoughtfully arranged openplan dining and sitting area with patio doors that open to the verdant rear garden. The 16-foot breakfast kitchen is stylishly appointed with an extensive selection of wall and base units, contrasting worktops, and a suite of integrated appliances, including a high-level double electric oven and hob. The ground level is further enhanced by a sizable conservatory, offering an additional commodious family room with secluded garden views. The first floor houses four well-sized bedrooms, including a superb master suite complete with fitted wardrobes and a three-piece en-suite shower room. The family's needs are well-served by the main bathroom, equipped with a classic white three-piece suite, featuring a WC, pedestal washbasin, and a paneled bath with an overhead shower. Outside, the property is framed by manicured lawns at both the front and back, with the latter boasting a paved patio area perfect for outdoor dining. The block-paved driveway provides ample off-road parking and leads to a substantial 39-foot attached garage, complete with modern electrics, lighting, and heating making it ideal as a workshop with plumbing for a washing machine. Additional attributes include private entrance gates, garden toilet, a gas central heating system, and full double glazing, all contributing to the home's allure and functionality.