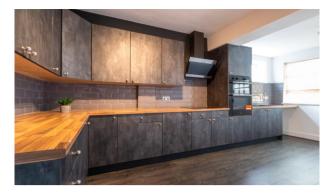

.

- 4 bedrooms / 3 reception rooms 39ft garage with water &
- heating
- Private entrance gates
- 1610 SO.FT.

Tucked away behind lush mature gardens and secured by its own private gated driveway, this expansive four-bedroom modern detached home is discreetly positioned off the coveted Wigan Road in Euxton. Radiating immediate charm and curb appeal the residence reveals a distinctive and charismatic interior that exudes warmth and hospitality, making it an ideal sanctuary for family life. The locale is perfect, enriched with a plethora of shops, amenities, and top-notch schools. For those commuting, convenient motorway and train connections to Preston and Manchester are just a stone's throw away. Upon entering the grand hallway, one is led into the spacious lounge, a delightful space highlighted by a central fireplace and a grand bay window. The home also features a thoughtfully arranged openplan dining and sitting area with patio doors that open to the verdant rear garden. The 16-foot breakfast kitchen is stylishly appointed with an extensive selection of wall and base units, contrasting worktops, and a suite of integrated appliances, including a high-level double electric oven and hob. The ground level is further enhanced by a sizable conservatory, offering an additional commodious family room with secluded garden views. The first floor houses four well-sized bedrooms, including a superb master suite complete with fitted wardrobes and a three-piece en-suite shower room. The family's needs are well-served by the main bathroom, equipped with a classic white three-piece suite, featuring a WC, pedestal washbasin, and a paneled bath with an overhead shower. Outside, the property is framed by manicured lawns at both the front and back, with the latter boasting a paved patio area perfect for outdoor dining. The block-paved driveway provides ample off-road parking and leads to a substantial 39-foot attached garage, complete with modern electrics, lighting, and heating making it ideal as a workshop with plumbing for a washing machine. Additional attributes include private entrance gates, garden toilet, a gas central heating system, and full double glazing, all contributing to the home's allure and functionality.