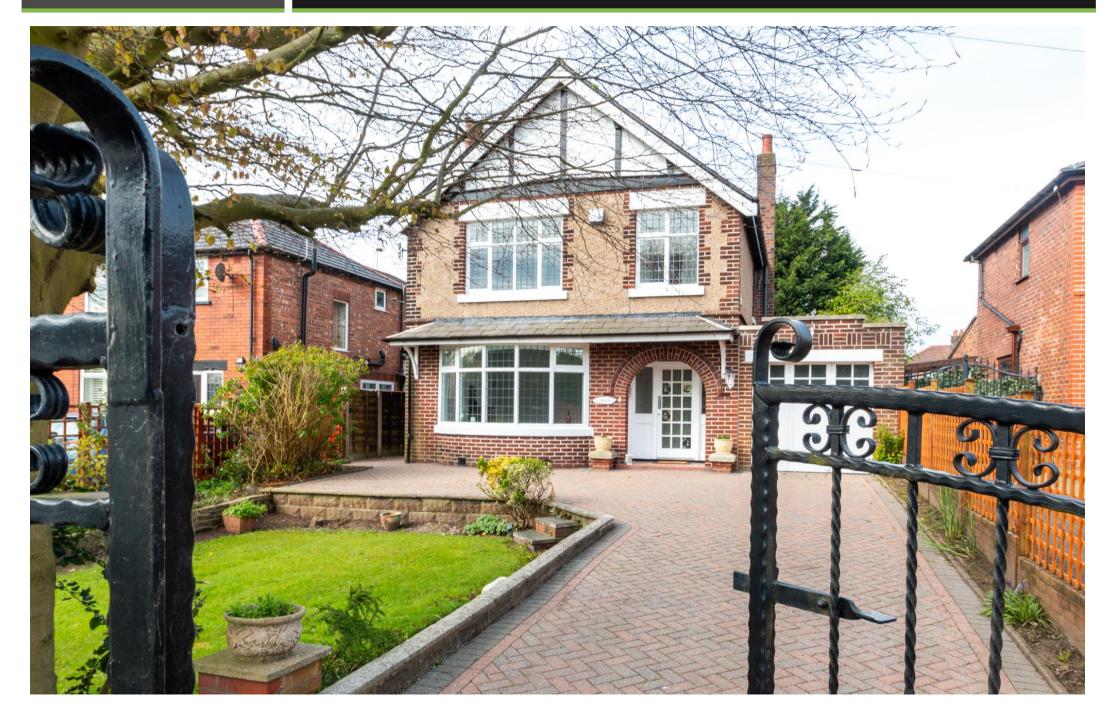

## 124, Wigan Road, Euxton, PR7 6IW

A charming four bedroom detached family home available to let long-term.

- Charming detached period home
  - Ensuite & robes to master
- ۲ Mature gardens with ample parking
- Stylish fitted kitchen

.

- 4 bedrooms / 3 reception rooms 39ft garage with water &
- heating
- Private entrance gates
- 1610 SO.FT.

Tucked away behind lush mature gardens and secured by its own private gated driveway, this expansive four-bedroom modern detached home is discreetly positioned off the coveted Wigan Road in Euxton. Radiating immediate charm and curb appeal the residence reveals a distinctive and charismatic interior that exudes warmth and hospitality, making it an ideal sanctuary for family life. The locale is perfect, enriched with a plethora of shops, amenities, and top-notch schools. For those commuting, convenient motorway and train connections to Preston and Manchester are just a stone's throw away. Upon entering the grand hallway, one is led into the spacious lounge, a delightful space highlighted by a central fireplace and a grand bay window. The home also features a thoughtfully arranged openplan dining and sitting area with patio doors that open to the verdant rear garden. The 16-foot breakfast kitchen is stylishly appointed with an extensive selection of wall and base units, contrasting worktops, and a suite of integrated appliances, including a high-level double electric oven and hob. The ground level is further enhanced by a sizable conservatory, offering an additional commodious family room with secluded garden views. The first floor houses four well-sized bedrooms, including a superb master suite complete with fitted wardrobes and a three-piece en-suite shower room. The family's needs are well-served by the main bathroom, equipped with a classic white three-piece suite, featuring a WC, pedestal washbasin, and a paneled bath with an overhead shower. Outside, the property is framed by manicured lawns at both the front and back, with the latter boasting a paved patio area perfect for outdoor dining. The block-paved driveway provides ample off-road parking and leads to a substantial 39-foot attached garage, complete with modern electrics, lighting, and heating making it ideal as a workshop with plumbing for a washing machine. Additional attributes include private entrance gates, garden toilet, a gas central heating system, and full double glazing, all contributing to the home's allure and functionality.