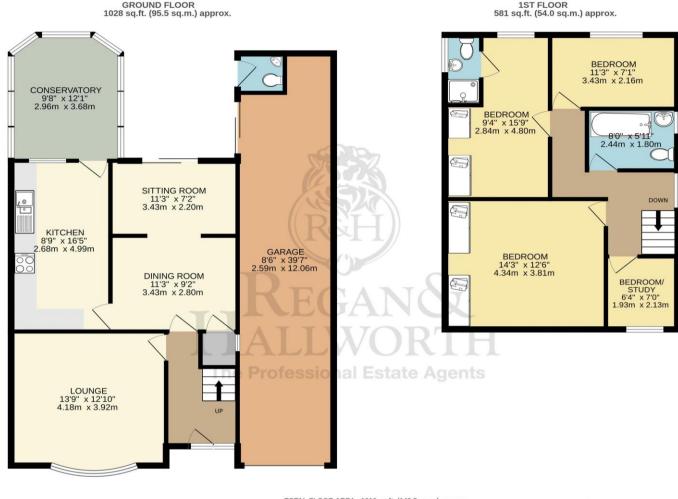

.

- 4 bedrooms / 3 reception rooms 39ft garage with water &
- heating
- Private entrance gates
- 1610 SO.FT.

Tucked away behind lush mature gardens and secured by its own private gated driveway, this expansive four-bedroom modern detached home is discreetly positioned off the coveted Wigan Road in Euxton. Radiating immediate charm and curb appeal the residence reveals a distinctive and charismatic interior that exudes warmth and hospitality, making it an ideal sanctuary for family life. The locale is perfect, enriched with a plethora of shops, amenities, and top-notch schools. For those commuting, convenient motorway and train connections to Preston and Manchester are just a stone's throw away. Upon entering the grand hallway, one is led into the spacious lounge, a delightful space highlighted by a central fireplace and a grand bay window. The home also features a thoughtfully arranged openplan dining and sitting area with patio doors that open to the verdant rear garden. The 16-foot breakfast kitchen is stylishly appointed with an extensive selection of wall and base units, contrasting worktops, and a suite of integrated appliances, including a high-level double electric oven and hob. The ground level is further enhanced by a sizable conservatory, offering an additional commodious family room with secluded garden views. The first floor houses four well-sized bedrooms, including a superb master suite complete with fitted wardrobes and a three-piece en-suite shower room. The family's needs are well-served by the main bathroom, equipped with a classic white three-piece suite, featuring a WC, pedestal washbasin, and a paneled bath with an overhead shower. Outside, the property is framed by manicured lawns at both the front and back, with the latter boasting a paved patio area perfect for outdoor dining. The block-paved driveway provides ample off-road parking and leads to a substantial 39-foot attached garage, complete with modern electrics, lighting, and heating making it ideal as a workshop with plumbing for a washing machine. Additional attributes include private entrance gates, garden toilet, a gas central heating system, and full double glazing, all contributing to the home's allure and functionality.

TOTAL FLOOR AREA : 1610 sq.ft. (149.5 sq.m.) approx. Whilst every attempt has been made to ensure the accuracy of the floorplan contained here, measurements of doors, whows, norms and any other items are approximate and no responsibility is taken for any error, omission or mis-statement. This plan is for illustrative purposes only and should be used as such by any prospective purchaser. The services, systems and appliances shown have not been tested and no guarantee as to ther operability or efficiency can be given. Made with Metropic v2024