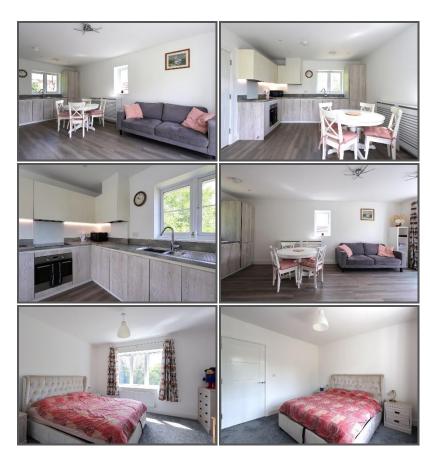

# **LOUNGE/DINING ROOM:**

Triple aspect with double glazed windows to the front, side and rear. South facing Juliet balcony. Amtico flooring. TV point. Telephone point. Radiator. Spot lighting. Open to...

# **KITCHEN:**

Fitted with an attractive range of floor and wall units with under lighting. Inset stainless steel one and a half bowl sink and drainer with mixer tap. Four ring induction hob and electric oven with extractor fan above. Integrated appliances include a fridge/freezer washing machine and slimline dishwasher. Spot lighting. Extractor fan.

# **BEDROOM:**

Double glazed window to front aspect. Large fitted wardrobe with a hanging rail and additional shelving above. Radiator. Spot lighting.