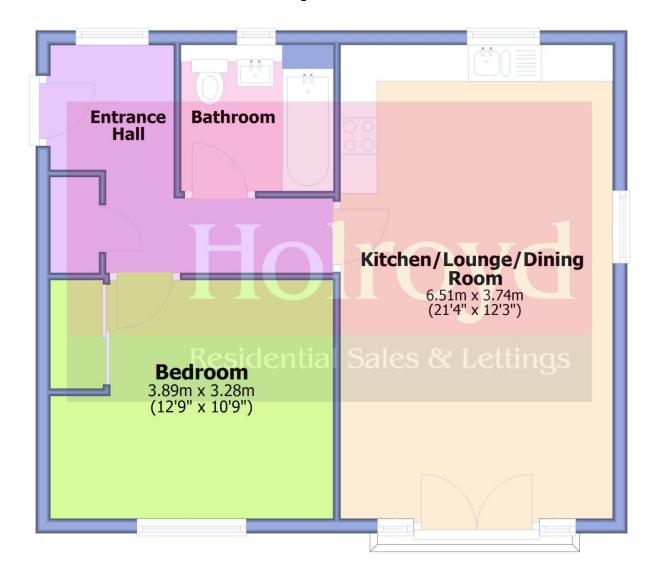

### **ENTRANCE HALL:**

Front door opening to the entrance hall. Telephone entry system. Double glazed window to rear aspect. Large storage cupboard. Hatch providing access to the loft. Amtico flooring. Radiator. Telephone point. Spot lighting. Doors to...

# **LOUNGE/DINING ROOM:**

Triple aspect with double glazed windows to the front, side and rear. South facing Juliet balcony. Amtico flooring. TV point. Telephone point. Radiator. Spot lighting. Open to...

# **KITCHEN:**

Fitted with an attractive range of floor and wall units with under lighting. Inset stainless steel one and a half bowl sink and drainer with mixer tap. Four ring induction hob and electric oven with extractor fan above. Integrated appliances include a fridge/freezer washing machine and slimline dishwasher. Spot lighting. Extractor fan.

# **BEDROOM:**

Double glazed window to front aspect. Large fitted wardrobe with a hanging rail and additional shelving above. Radiator. Spot lighting.

#### **BATHROOM:**

Modern white suite comprising of a panelled bath with mixer tap and independent shower head above, hand wash basin and low level WC. Large storage cupboard. Part tiled walls. Tiled flooring. Heated towel rail. Extractor fan. Spot lighting. Double glazed window to rear aspect.