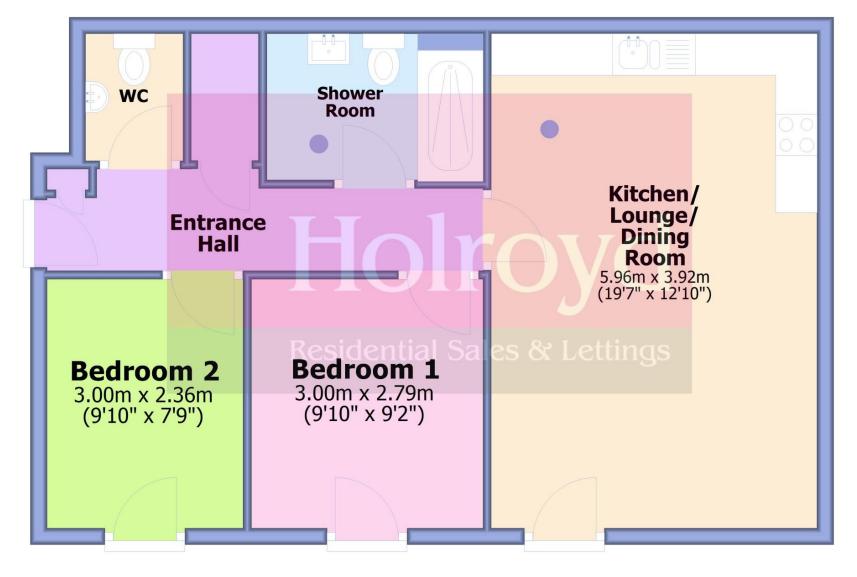

## Southdowns Park, Haywards Heath

WALK-THROUGH VIDEO TOUR - NO ONWARD CHAIN - This is a unique upper ground floor 2 bedroom apartment located on the highly desirable Southdowns Park development. The neutrally decorated property benefits from many period features which include high ceilings and 3 south facing Juliet balconies. The well presented internal accommodation briefly comprises of an entrance hall with utility cupboard, open plan kitchen/lounge/dining room, 2 double bedrooms, modern shower room and additional WC. Residents of Southdowns Park have exclusive use to the on-site gymnasium as well as access to the vast communal grounds, including a number of BBQ areas, which surround the entire development. Membership is also available to use the social club, bowling green and indoor swimming pool.

#### ENTRANCE HALL:

Private front door opening into the entrance hall. Large utility cupboard with pluming and appliance space for a washing machine and tumble dryer. Secure entry phone system. Doors to...

### BEDROOM 1:

Juliet balcony to rear aspect. Radiator.

#### BEDROOM 2:

Juliet balcony to rear aspect. Radiator.

### SHOWER ROOM:

Modern white suite comprising a wash basin and low level WC. Large corner shower cubicle. Tiled flooring.

Tiled walls. Extractor fan. Spot lighting. Heated towel radiator.

#### WC:

White suite comprising of a hand wash basin and low level WC. Extractor fan. Radiator.

OUTSIDE: