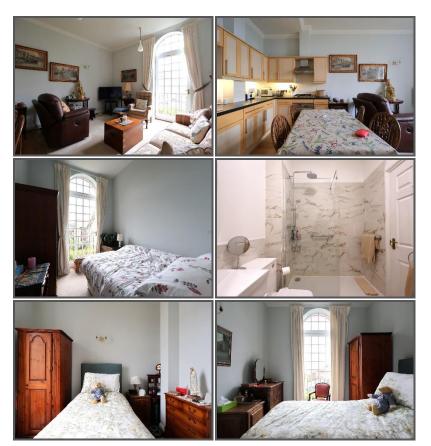

## Southdowns Park, Haywards Heath

WALK-THROUGH VIDEO TOUR - NO ONWARD CHAIN - This is a unique upper ground floor 2 bedroom apartment located on the highly desirable Southdowns Park development. The neutrally decorated property benefits from many period features which include high ceilings and 3 south facing Juliet balconies. The well presented internal accommodation briefly comprises of an entrance hall with utility cupboard, open plan kitchen/lounge/dining room, 2 double bedrooms, modern shower room and additional WC. Residents of Southdowns Park have exclusive use to the on-site gymnasium as well as access to the vast communal grounds, including a number of BBQ areas, which surround the entire development. Membership is also available to use the social club, bowling green and indoor swimming pool.

#### **KITCHEN:**

Fitted with a range of floor and wall units with under lighting. Inset one and a half bowl stainless steel sink and drainer with mixer tap. Integrated four ring gas hob and electric oven with an extractor hood above. Integrated fridge and freezer. Spot lighting. Part tiled walls. Open to...

#### LOUNGE/DINING ROOM:

Juliet balcony to rear aspect. TV point. Telephone point. Radiator.

### BEDROOM 1:

Juliet balcony to rear aspect. Radiator.

#### BEDROOM 2:

Juliet balcony to rear aspect. Radiator.

### SHOWER ROOM:

Modern white suite comprising a wash basin and low level WC. Large corner shower cubicle. Tiled flooring.

Tiled walls. Extractor fan. Spot lighting. Heated towel radiator.