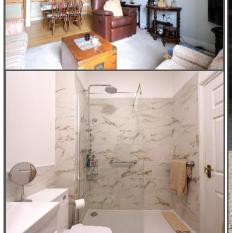

#### LOUNGE/DINING ROOM:

Juliet balcony to rear aspect. TV point. Telephone point. Radiator.

### SHOWER ROOM:

Modern white suite comprising a wash basin and low level WC. Large corner shower cubicle. Tiled flooring.

Tiled walls. Extractor fan. Spot lighting. Heated towel radiator.