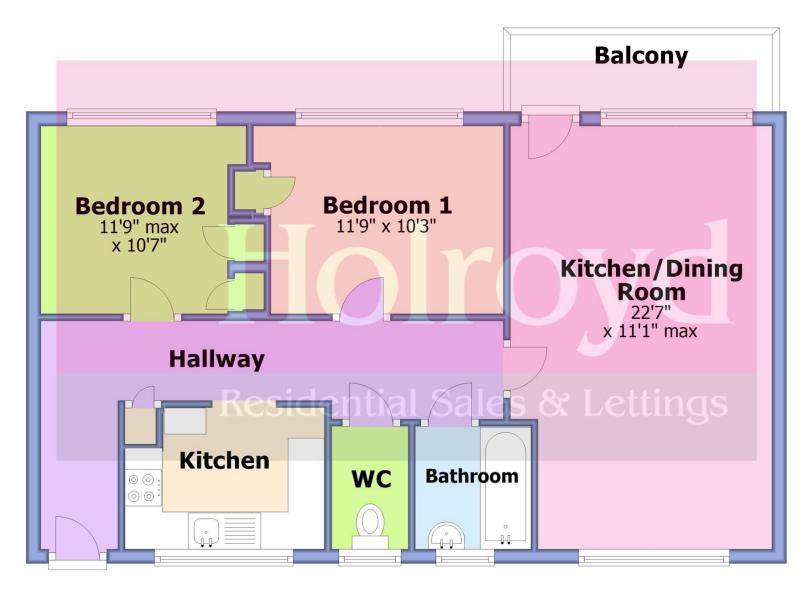

# Perrymount Road, Haywards Heath

NO ONWARD CHAIN - LONG LEASE - BALCONY - This is a well presented two double bedroom, first floor, apartment conveniently located in the CENTRE OF HAYWARDS HEATH providing easy access to the mainline Haywards Heath railway station, Orchards Shopping Centre and numerous bars and restaurants on The Broadway. In brief the apartment comprises an entrance hall, 22ft lounge/dining room, private balcony, modern kitchen, two double bedrooms and a family bathroom. Within the communal grounds is a private residents car park. Council Tax Band: B

#### **ENTRANCE HALL:**

Front door opening to the entrance hall. Two radiators. Storage cupboard. Doors to...

## **LOUNGE/DINING ROOM:**

Twin aspect with double glazed windows to the front and rear. TV point. Telephone point. Two radiators. Door to...

### **BALCONY:**

Private balcony with far reaching views.

#### **KITCHEN:**

Modern kitchen fitted with an attractive range of floor and wall units with inset stainless steel sink and drainer with mixer tap. Integrated four ring electric hob and oven with extractor hood over. Plumbing and appliance space for a washing machine and fridge/freezer. Part tiled walls. Double glazed window to rear aspect.

#### **BEDROOM 1:**

Built in wardrobe with a hanging rail and additional shelving above. Radiator. Double glazed window to front aspect.

#### **BEDROOM 2:**

Built in wardrobe with a hanging rail and additional

shelving above. Additional storage cupboard. Radiator. Double glazed window to front aspect.

#### **BATHROOM:**

White suite comprising of a panelled bath with 'Triton' electric shower above, wash basin and low level WC. Part tiled walls. Radiator. Double glazed window to rear aspect.