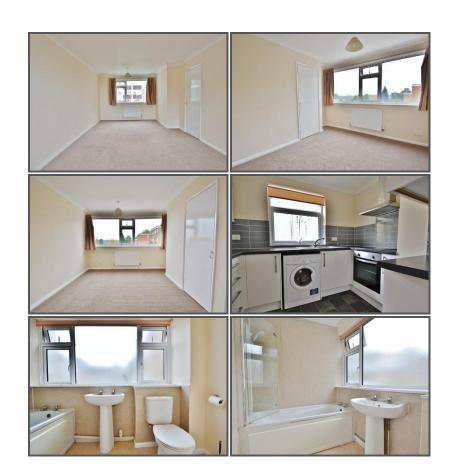

## **LOUNGE/DINING ROOM:**

Twin aspect with double glazed windows to the front and rear. TV point. Telephone point. Two radiators. Door to...

#### **KITCHEN:**

Modern kitchen fitted with an attractive range of floor and wall units with inset stainless steel sink and drainer with mixer tap. Integrated four ring electric hob and oven with extractor hood over. Plumbing and appliance space for a washing machine and fridge/freezer. Part tiled walls. Double glazed window to rear aspect.

#### **BATHROOM:**

White suite comprising of a panelled bath with 'Triton' electric shower above, wash basin and low level WC. Part tiled walls. Radiator. Double glazed window to rear aspect.