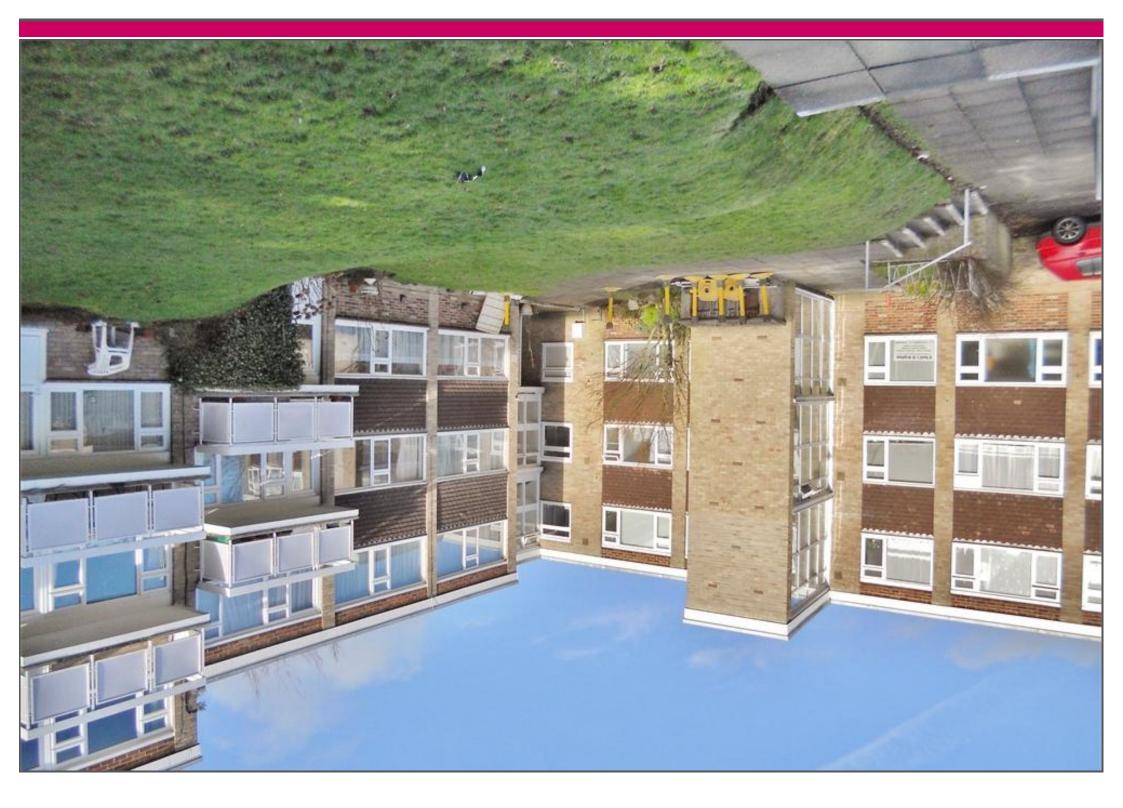

# Perrymount Road, Haywards Heath

NO ONWARD CHAIN - LONG LEASE - BALCONY - This is a well presented two double bedroom, first floor, apartment conveniently located in the CENTRE OF HAYWARDS HEATH providing easy access to the mainline Haywards Heath railway station, Orchards Shopping Centre and numerous bars and restaurants on The Broadway. In brief the apartment comprises an entrance hall, 22ft lounge/dining room, private balcony, modern kitchen, two double bedrooms and a family bathroom. Within the communal grounds is a private residents car park. Council Tax Band: B

## **OUTSIDE:**

### **PARKING:**

Residents only permit parking within the private grounds.