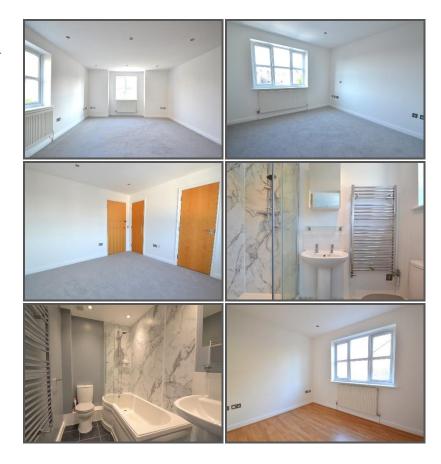

#### **ENTRANCE HALL:**

Front door opening to the entrance hall. Security entry phone system. Radiator. Spot lighting. Storage cupboard also housing the hot water tank. Doors to...

## LOUNGE/DINING ROOM:

Double aspect with double glazed windows to the front and side. Two radiators. Spot lighting. TV point. Telephone point. Open to...

## KITCHEN:

Fitted with an attractive range of floor and wall units with under lighting. Inset stainless steel one and a half bowl sink and drainer with mixer tap. Integrated appliances include a dishwasher, fridge/freezer and a four ring gas hob with electric oven and extractor hood above. Plumbing and appliance space for a washing machine. Double glazed window to side aspect. Tiled flooring. Spot lighting.

#### **BEDROOM 1:**

Double glazed window to rear aspect. Built in storage cupboard with a hanging rail and additional shelving above. Spot lighting. TV point. Radiator.

#### **EN SUITE:**

Shower cubicle. Wash basin. Low level WC. Heated towel rail. Extractor fan. Tiled flooring. Part tiled walls. Spot lighting. Double glazed window to rear aspect.

## **BEDROOM 2:**

Double glazed window to side aspect. Radiator. TV point. Spot lighting. Built in storage cupboard with a hanging rail.

# **BATHROOM:**

White suite comprising of a 'P' shaped bath with independent shower above, wash basin and low level WC. Spot lighting. Extractor fan. Heated towel rail. Tiled flooring. Part tiled walls.