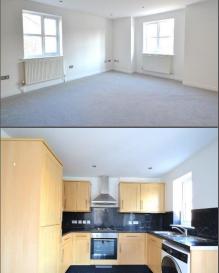

## LOUNGE/DINING ROOM:

Double aspect with double glazed windows to the front and side. Two radiators. Spot lighting. TV point. Telephone point. Open to...

## KITCHEN:

Fitted with an attractive range of floor and wall units with under lighting. Inset stainless steel one and a half bowl sink and drainer with mixer tap. Integrated appliances include a dishwasher, fridge/freezer and a four ring gas hob with electric oven and extractor hood above. Plumbing and appliance space for a washing machine. Double glazed window to side aspect. Tiled flooring. Spot lighting.