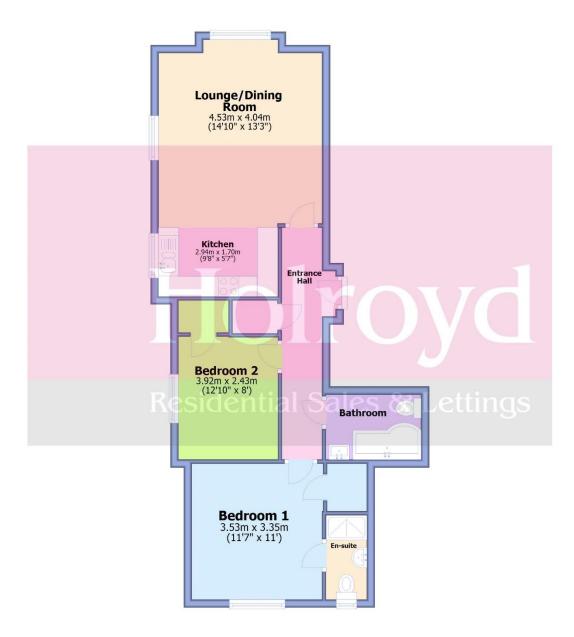

#### **FIRST FLOOR:**

#### **ENTRANCE HALL:**

Front door opening to the entrance hall. Security entry phone system. Radiator. Spot lighting. Storage cupboard also housing the hot water tank. Doors to...

## LOUNGE/DINING ROOM:

Double aspect with double glazed windows to the front and side. Two radiators. Spot lighting. TV point. Telephone point. Open to...

## KITCHEN:

Fitted with an attractive range of floor and wall units with under lighting. Inset stainless steel one and a half bowl sink and drainer with mixer tap. Integrated appliances include a dishwasher, fridge/freezer and a four ring gas hob with electric oven and extractor hood above. Plumbing and appliance space for a washing machine. Double glazed window to side aspect. Tiled flooring. Spot lighting.

#### **BEDROOM 1:**

Double glazed window to rear aspect. Built in storage cupboard with a hanging rail and additional shelving above. Spot lighting. TV point. Radiator.

#### **EN SUITE:**

Shower cubicle. Wash basin. Low level WC. Heated towel rail. Extractor fan. Tiled flooring. Part tiled walls. Spot lighting. Double glazed window to rear aspect.

## **BEDROOM 2:**

Double glazed window to side aspect. Radiator. TV point. Spot lighting. Built in storage cupboard with a hanging rail.

# **BATHROOM:**

White suite comprising of a 'P' shaped bath with independent shower above, wash basin and low level WC. Spot lighting. Extractor fan. Heated towel rail. Tiled flooring. Part tiled walls.

# **First Floor**