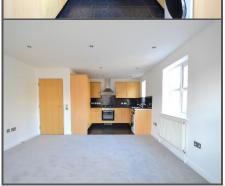

## LOUNGE/DINING ROOM:

Double aspect with double glazed windows to the front and side. Two radiators. Spot lighting. TV point. Telephone point. Open to...

## KITCHEN:

Fitted with an attractive range of floor and wall units with under lighting. Inset stainless steel one and a half bowl sink and drainer with mixer tap. Integrated appliances include a dishwasher, fridge/freezer and a four ring gas hob with electric oven and extractor hood above. Plumbing and appliance space for a washing machine. Double glazed window to side aspect. Tiled flooring. Spot lighting.