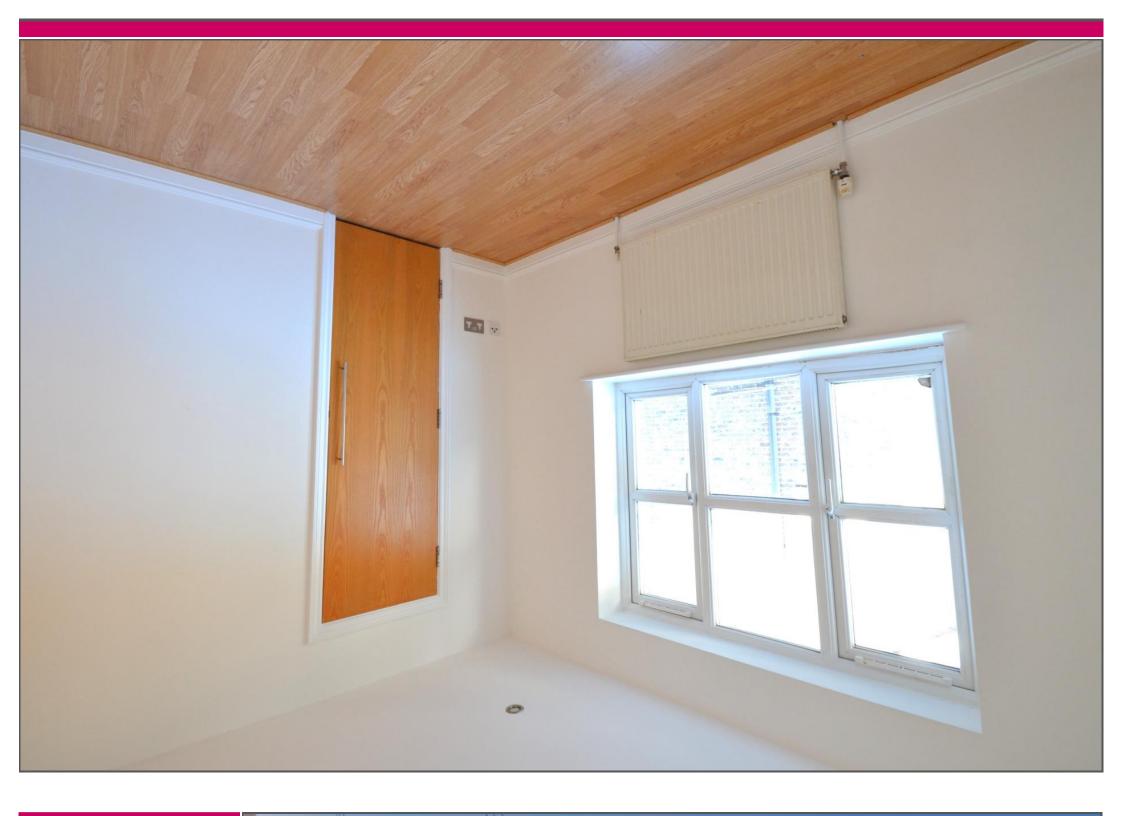

#### **ENTRANCE HALL:**

Front door opening to the entrance hall. Security entry phone system. Radiator. Spot lighting. Storage cupboard also housing the hot water tank. Doors to...

## LOUNGE/DINING ROOM:

Double aspect with double glazed windows to the front and side. Two radiators. Spot lighting. TV point. Telephone point. Open to...