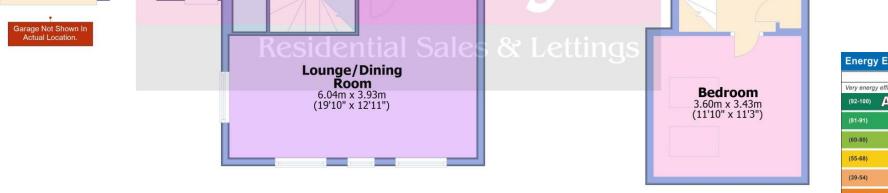

# GROUND FLOOR:

# LOUNGE/DINING ROOM:

Double aspect with three double glazed windows to the front and one to the side. Gas fire with a wooden surround and stone hearth. TV point. Spot lighting. Two radiators.

# **BEDROOM:**

Two double glazed windows to rear aspect. Two fitted wardrobes with a hanging rail and additional shelving. Spot lighting. Radiator.

#### **FIRST FLOOR:**