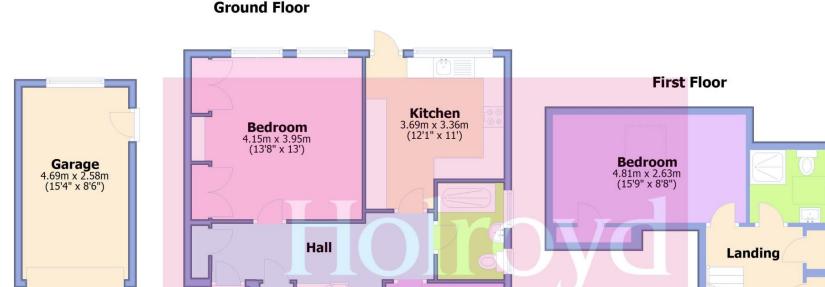

# GROUND FLOOR:

# ENTRANCE HALL:

Part glazed front door opening to the entrance hall. Two storage cupboards. Radiator. Stairs to the first floor landing. Doors to...

# LOUNGE/DINING ROOM:

Double aspect with three double glazed windows to the front and one to the side. Gas fire with a wooden surround and stone hearth. TV point. Spot lighting. Two radiators.

## KITCHEN:

Fitted with an attractive range of floor and wall units with inset stainless steel sink and drainer with mixer tap. Integrated four ring gas hob and electric oven with an extractor hood above. Plumbing and appliance space for a washing machine, dishwasher and fridge/freezer. Spot lighting. Part tiled walls. Double glazed door and window opening to the rear garden.

# **BEDROOM:**

Two double glazed windows to rear aspect. Two fitted wardrobes with a hanging rail and additional shelving. Spot lighting. Radiator.

# SHOWER ROOM:

Large shower cubicle. Wash basin. Low level WC. Two double glazed windows to side aspect. Part tiled walls. Heated towel rail. Spot lighting.

#### **FIRST FLOOR:**

#### LANDING:

Stairs leading from the ground floor. Large skylight window. Two storage cupboards. Doors to...

## BEDROOM:

Two skylight windows to side aspect. Eaves storage cupboard. Radiator.

# **BEDROOM:**

Skylight window to rear aspect. Two eaves storage cupboards. Radiator.

# SHOWER ROOM:

Corner shower cubicle. Wash basin. Low level WC. Double glazed window to side aspect. Part tiled walls. Radiator.

# GARAGE:

Detached from the house. Up and over door to the front and an additional side door opening to the rear garden. Power and lighting.