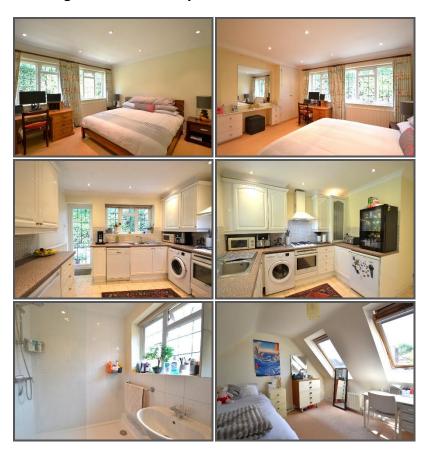

# LOUNGE/DINING ROOM:

Double aspect with three double glazed windows to the front and one to the side. Gas fire with a wooden surround and stone hearth. TV point. Spot lighting. Two radiators.

## KITCHEN:

Fitted with an attractive range of floor and wall units with inset stainless steel sink and drainer with mixer tap. Integrated four ring gas hob and electric oven with an extractor hood above. Plumbing and appliance space for a washing machine, dishwasher and fridge/freezer. Spot lighting. Part tiled walls. Double glazed door and window opening to the rear garden.

# **BEDROOM:**

Two double glazed windows to rear aspect. Two fitted wardrobes with a hanging rail and additional shelving. Spot lighting. Radiator.

# SHOWER ROOM:

Large shower cubicle. Wash basin. Low level WC. Two double glazed windows to side aspect. Part tiled walls. Heated towel rail. Spot lighting.

## BEDROOM:

Two skylight windows to side aspect. Eaves storage cupboard. Radiator.

# **BEDROOM:**

Skylight window to rear aspect. Two eaves storage cupboards. Radiator.

# SHOWER ROOM:

Corner shower cubicle. Wash basin. Low level WC. Double glazed window to side aspect. Part tiled walls. Radiator.