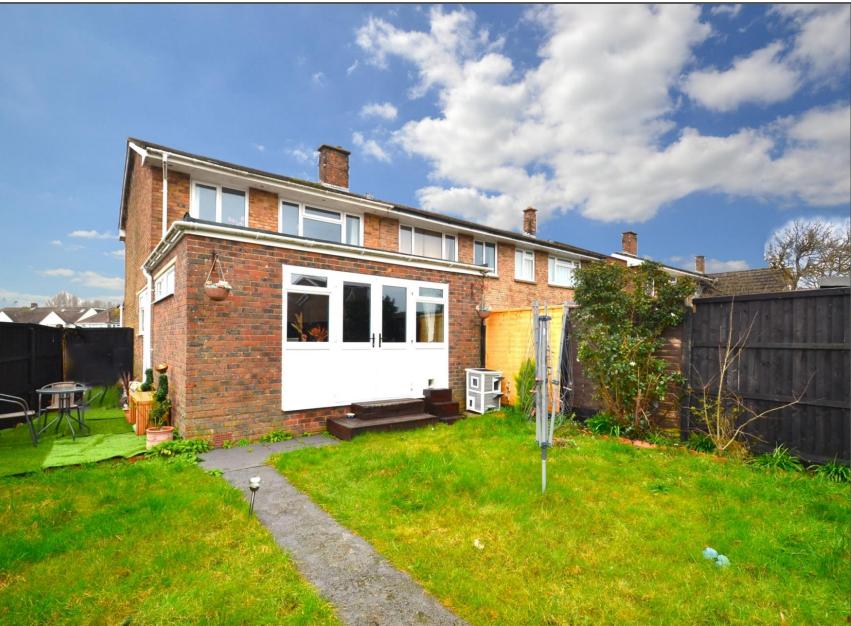

# Royal George Road, Burgess Hill

\*VENDOR SUITED \* SOUTH FACING REAR GARDEN \*\*\* WALK-THROUGH VIDEO TOUR - This is an outstanding 3 bedroom end-of-terrace family home located on the West Side of Burgess Hill with convenient access to the Triangle Leisure Centre, St. Johns Park and Burgess Hill town centre. The property benefits from windows replaced in 2021 and has been tastefully decorated throughout and in brief comprises a living room, dining room, kitchen, 3 bedrooms and family bathroom. To the rear of the property is an enclosed south facing garden with off street parking and garage en bloc.

#### **REAR GARDEN:**

Enclosed south facing rear garden which is mainly laid to lawn with an additional entertaining area adjoining the side of the property. Rear gated access to the parking area.