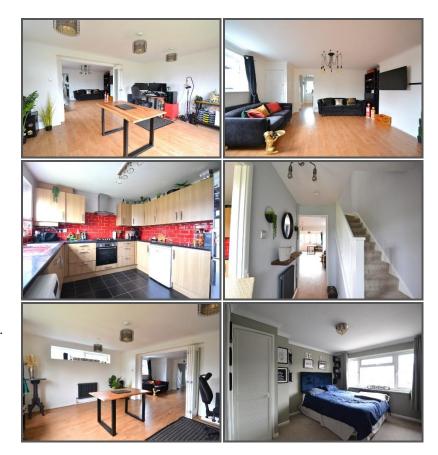

#### KITCHEN:

Fitted with an attractive range of floor and wall units with inset stainless steel one and a half bowl sink and drainer with mixer tap. Integrated four ring gas hob and electric oven with extractor hood over. Integrated dishwasher. Appliance space and connections for an under counter fridge, full size fridge/freezer and washing machine. Double glazed window to front aspect. Radiator. Part tiled walls.

#### LIVING ROOM:

Double glazed window and additional door to the side aspect. TV point. Radiator. Tri-folding doors to...

#### **DINING ROOM:**

'French style' doors opening to the rear garden. Double glazed window to rear aspect. Radiator.

#### **BEDROOM 1:**

Double glazed window to rear aspect. Radiator.

### **BEDROOM 2:**

Double glazed window to front aspect. Radiator.

#### **BEDROOM 3:**

Double glazed window to rear aspect. Radiator.

#### **BATHROOM:**

Modern white suite comprising of a panelled bath with independent shower above, wash basin and low level WC. Double glazed window to front aspect. Heated towel rail. Extractor fan. Tiled walls.