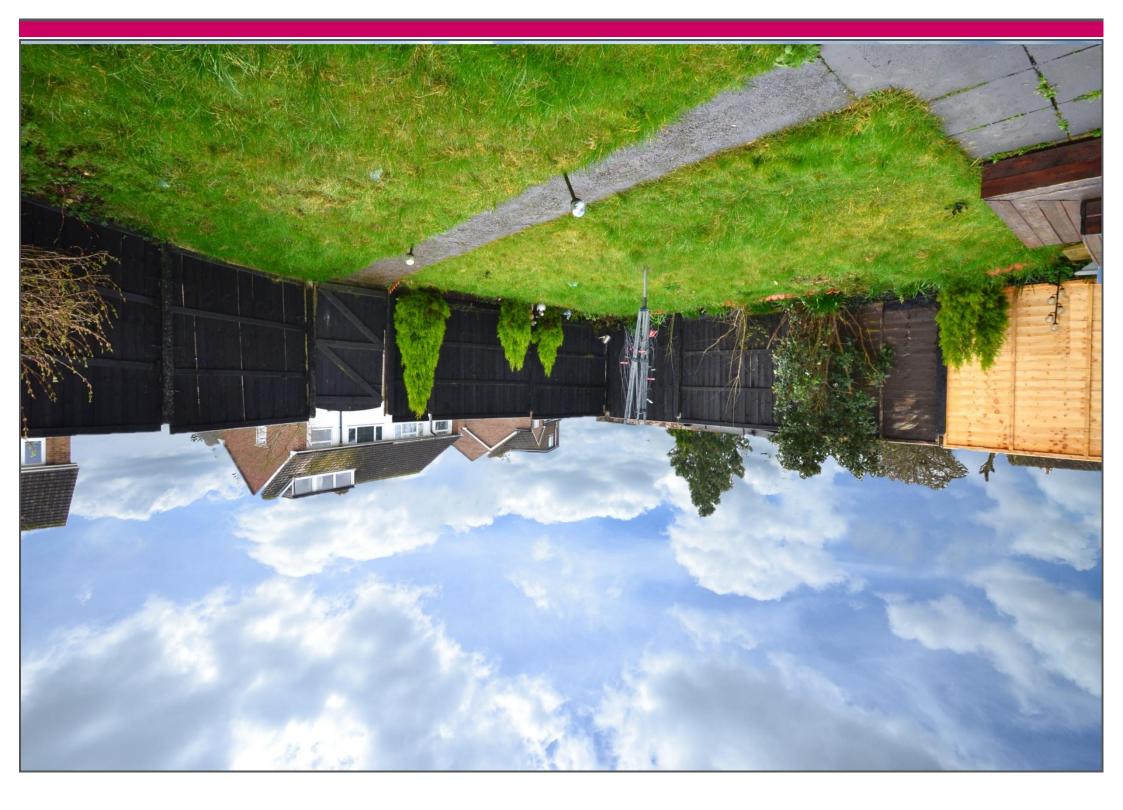

#### **REAR GARDEN:**

Enclosed south facing rear garden which is mainly laid to lawn with an additional entertaining area adjoining the side of the property. Rear gated access to the parking area.

#### **PARKING:**

Parking is available to the rear of the property and is accessible via the shared driveway.