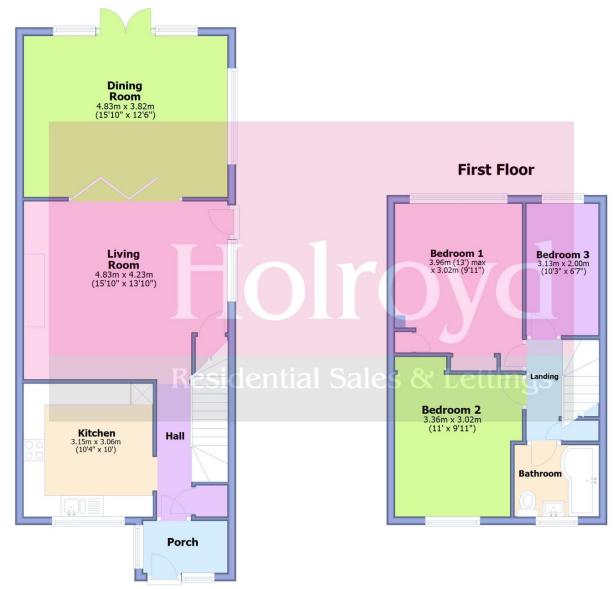

#### PORCH:

Steps from the front garden leading to the front door. Double glazed windows to the front and side. Door to...

#### **ENTRANCE HALL:**

**GROUND FLOOR:** 

Large storage cupboard. Stairs to the first floor landing. Radiator. Doors to...

#### KITCHEN:

Fitted with an attractive range of floor and wall units with inset stainless steel one and a half bowl sink and drainer with mixer tap. Integrated four ring gas hob and electric oven with extractor hood over. Integrated dishwasher. Appliance space and connections for an under counter fridge, full size fridge/freezer and washing machine. Double glazed window to front aspect. Radiator. Part tiled walls.

#### LIVING ROOM:

Double glazed window and additional door to the side aspect. TV point. Radiator. Tri-folding doors to...

#### **DINING ROOM:**

'French style' doors opening to the rear garden. Double glazed window to rear aspect. Radiator.

#### LANDING:

Stairs from the ground floor. Hatch with a pull down ladder providing access to the part boarded loft. Doors

#### **BEDROOM 1:**

Double glazed window to rear aspect. Radiator.

### **BEDROOM 2:**

Double glazed window to front aspect. Radiator.

#### **BEDROOM 3:**

Double glazed window to rear aspect. Radiator.

#### **BATHROOM:**

Modern white suite comprising of a panelled bath with independent shower above, wash basin and low level WC. Double glazed window to front aspect. Heated towel rail. Extractor fan. Tiled walls.