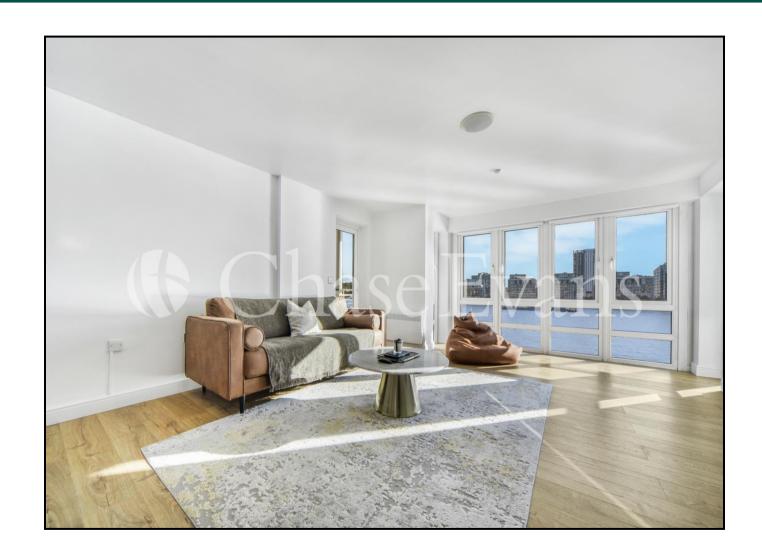

## St Davids Square, Isle of Dogs, London E14

- RIVER THAMES & GREENWICH VIEWS
- TWO DOUBLE BEDROOMS
  - TWO BATHROOMS
  - CORNER BALCONY
    - CHAIN FREE

A simply stunning two bedroom apartment with breath-taking river views. Featuring a spacious living and dining area, separate modern fitted kitchen with integrated appliances and 2 double bedrooms; with master including en-suite and fitted wardrobe. Also comprising a contemporary bathroom and a corner balcony, as well as allocated parking. Amenities include concierge, gym, pool & more.