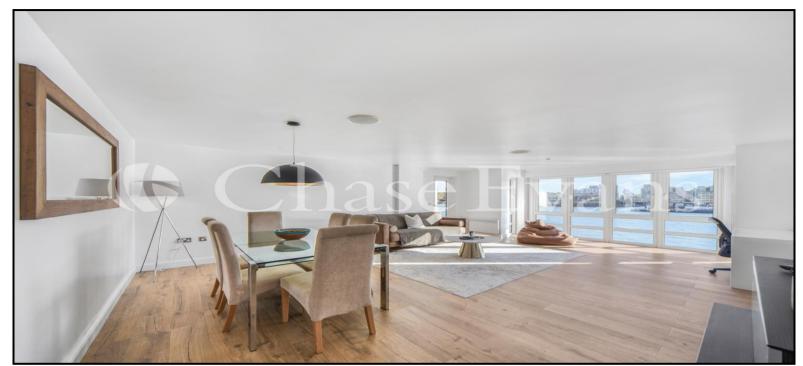

## St Davids Square, Isle of Dogs, London E14

- RIVER THAMES & GREENWICH VIEWS
- TWO DOUBLE BEDROOMS
  - TWO BATHROOMS
  - CORNER BALCONY
    - CHAIN FREE

A simply stunning two bedroom apartment with breath-taking river views. Featuring a spacious living and dining area, separate modern fitted kitchen with integrated appliances and 2 double bedrooms; with master including en-suite and fitted wardrobe. Also comprising a contemporary bathroom and a corner balcony, as well as allocated parking. Amenities include concierge, gym, pool & more.