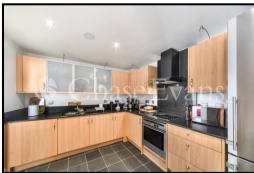

## St Davids Square, Isle of Dogs, London E14

- RIVER THAMES & GREENWICH VIEWS
- TWO DOUBLE BEDROOMS
  - TWO BATHROOMS
  - CORNER BALCONY
    - CHAIN FREE

A simply stunning two bedroom apartment with breath-taking river views. Featuring a spacious living and dining area, separate modern fitted kitchen with integrated appliances and 2 double bedrooms; with master including en-suite and fitted wardrobe. Also comprising a contemporary bathroom and a corner balcony, as well as allocated parking. Amenities include concierge, gym, pool & more.