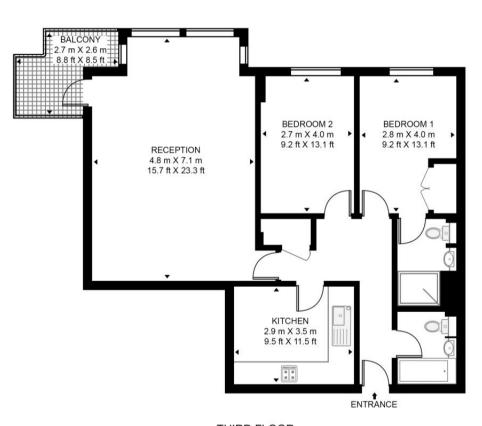

£750,000 (Leasehold)

ST DAVID'S SQUARE E14
APPROXIMATE GROSS INTERNAL FLOOR AREA 934 SQ.FT (86.8 SQ.M)

THIRD FLOOR

Whilst every attempt has been made to ensure the accuracy of the floor plan contained here, measurements of door, windows, rooms and any other items are approximate and no responsibility is taken for any error, omission, or mis-statement. The plan for illustrative purposes only and should be used as such by any prospective purchaser. The services, system and appliances shown have not been tested and no guarantee as to their operability or efficiency can be given.