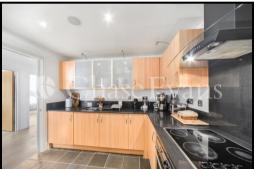

## St Davids Square, Isle of Dogs, London E14

- RIVER THAMES & GREENWICH VIEWS
- TWO DOUBLE BEDROOMS
  - TWO BATHROOMS
  - CORNER BALCONY
    - CHAIN FREE

A simply stunning two bedroom apartment with breath-taking river views. Featuring a spacious living and dining area, separate modern fitted kitchen with integrated appliances and 2 double bedrooms; with master including en-suite and fitted wardrobe. Also comprising a contemporary bathroom and a corner balcony, as well as allocated parking. Amenities include concierge, gym, pool & more.