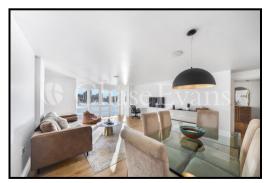

## St Davids Square, Isle of Dogs, London E14

- RIVER THAMES & GREENWICH VIEWS
- TWO DOUBLE BEDROOMS
  - TWO BATHROOMS
  - CORNER BALCONY
    - CHAIN FREE

A simply stunning two bedroom apartment with breath-taking river views. Featuring a spacious living and dining area, separate modern fitted kitchen with integrated appliances and 2 double bedrooms; with master including en-suite and fitted wardrobe. Also comprising a contemporary bathroom and a corner balcony, as well as allocated parking. Amenities include concierge, gym, pool & more.