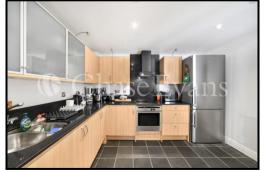

## St Davids Square, Isle of Dogs, London E14

- RIVER THAMES & GREENWICH VIEWS
- TWO DOUBLE BEDROOMS
  - TWO BATHROOMS
  - CORNER BALCONY
    - CHAIN FREE

A simply stunning two bedroom apartment with breath-taking river views. Featuring a spacious living and dining area, separate modern fitted kitchen with integrated appliances and 2 double bedrooms; with master including en-suite and fitted wardrobe. Also comprising a contemporary bathroom and a corner balcony, as well as allocated parking. Amenities include concierge, gym, pool & more.