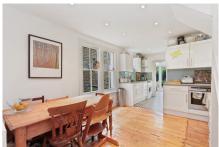

## Geraldine Road London SW18

A beautifully presented Victorian ground and first floor garden flat. The flat has high ceilings and large windows providing lots of light to the reception room, two good sized bedrooms (on separate floors) and a smart bathroom, there is a lovely open kitchen/dining area and conservatory leading to a southwest facing garden. There is potential to extend on the ground floor subject to the usual planning and building consents. The flat is located on Geraldine Road, an exclusive residential road in the heart of Wandsworth. The nearest rail station is Wandsworth Town moments away from Old York Road, together with shops and restaurants on Old York Road and buses and local services on Fast Hill.

## Local Authority: Wandsworth

- Victorian Split level flat
- Beautifully presented
- South West facing garden
- Bright reception room
- Large cellar
- · Kitchen/dining area
- Conservatory
- Close to shops bars and restaurants