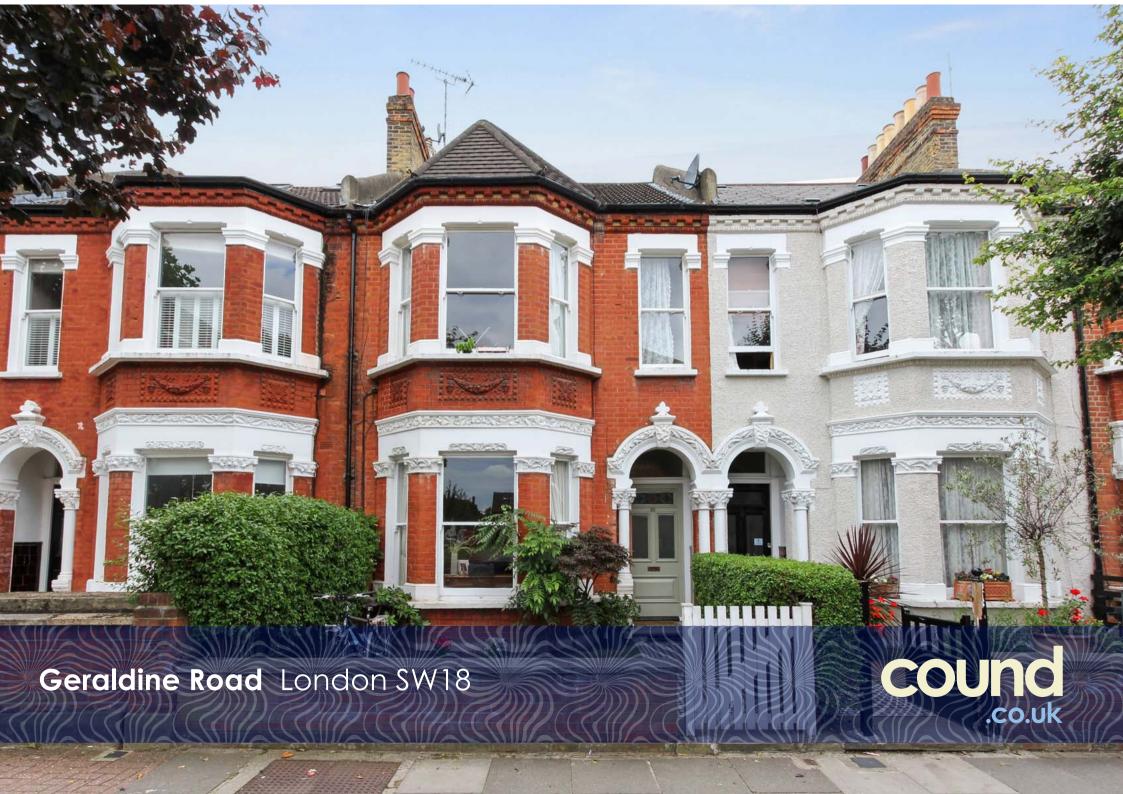

## Geraldine Road London SW18

A beautifully presented Victorian ground and first floor garden flat. The flat has high ceilings and large windows providing lots of light to the reception room, two good sized bedrooms (on separate floors) and a smart bathroom, there is a lovely open kitchen/dining area and conservatory leading to a southwest facing garden. There is potential to extend on the ground floor subject to the usual planning and building consents. The flat is located on Geraldine Road, an exclusive residential road in the heart of Wandsworth. The nearest rail station is Wandsworth Town moments away from Old York Road, together with shops and restaurants on Old York Road and buses and local services on Fast Hill.