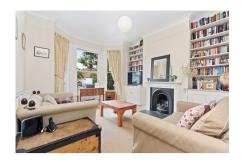

## Geraldine Road London SW18

A beautifully presented Victorian ground and first floor garden flat. The flat has high ceilings and large windows providing lots of light to the reception room, two good sized bedrooms (on separate floors) and a smart bathroom, there is a lovely open kitchen/dining area and conservatory leading to a southwest facing garden. There is potential to extend on the ground floor subject to the usual planning and building consents. The flat is located on Geraldine Road, an exclusive residential road in the heart of Wandsworth. The nearest rail station is Wandsworth Town moments away from Old York Road, together with shops and restaurants on Old York Road and buses and local services on Fast Hill.

## Local Authority: Wandsworth

- Victorian Split level flat
- Beautifully presented
- South West facing garden
- Bright reception room
- Large cellar
- · Kitchen/dining area
- Conservatory
- Close to shops bars and restaurants