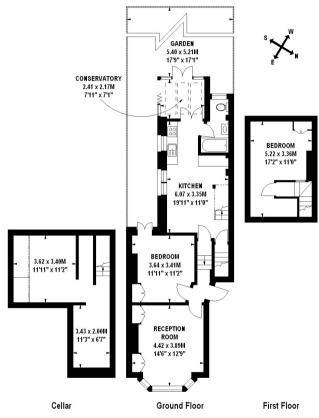

## APPROXIMATE GROSS INTERNAL AREA 102 SQ.M / 1098 SQ.FT

ILLUSTRATION FOR IDENTIFICATION PURPOSES ONLY, NOT TO SCALE
ALL MEASUREMENTS ARE MAXIMUM, AND INCLUDES WARRORDES AND WINDOW BAYS WHERE APPLICABLE AND WINDOW BAYS WHERE APPLICABLE AND AND ADMINISTRATION OF THE ADMINISTRA