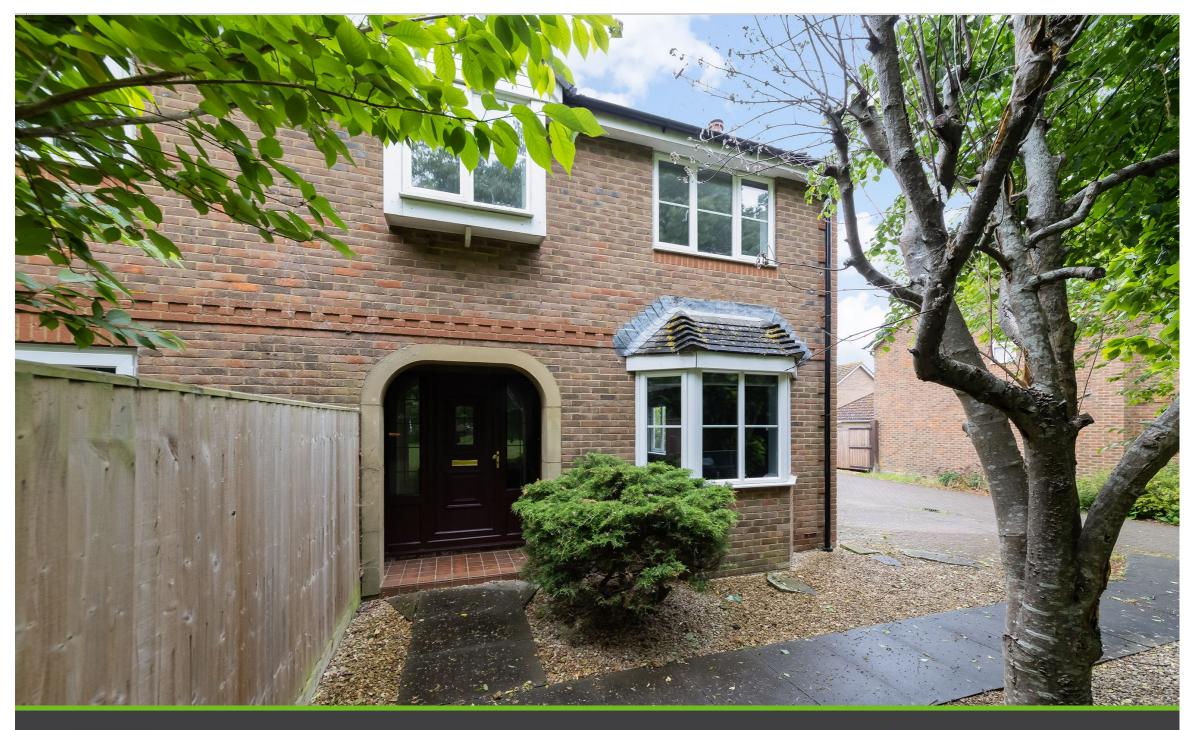

## Samor Way, Didcot, OX11 8RF

An attractive bay fronted home that is meticulously finished to a high specification and is nestled in a sought after cul-de-sac location. Set within its wrap-around secluded gardens boasting a sunny southerly aspect, backing onto Edmonds Park and overlooking green space to the front.

- Attractive bay fronted detached home finished to a high specification throughout located in a sought after cul-de-sac.
- Four well proportioned bedrooms with en-suite & a fully tiled family bathroom, plus an attached versatile annex with a shower room.
- Set within its wrap around secluded gardens with a sunny southerly aspect. Backing onto Edmonds Park & overlooking green space to the front, with ample driveway parking.
- Part brick conservatory with mains radiator central heating 8
   composite tile roof with plastered ceiling.