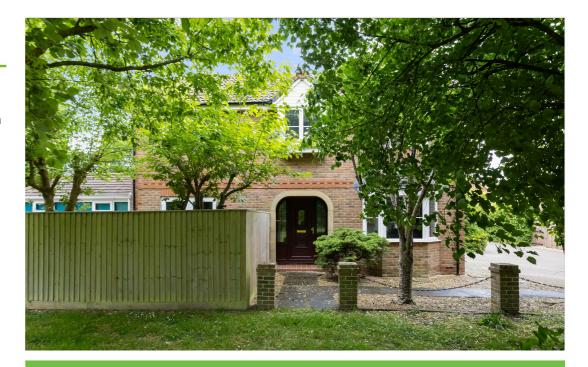

## Samor Way, Didcot, OX11 8RF

An attractive bay fronted home that is meticulously finished to a high specification and is nestled in a sought after cul-de-sac location. Set within its wrap-around secluded gardens boasting a sunny southerly aspect, backing onto Edmonds Park and overlooking green space to the front.

- Attractive bay fronted detached home finished to a high specification throughout located in a sought after cul-de-sac.
- Four well proportioned bedrooms with en-suite & a fully tiled family bathroom, plus an attached versatile annex with a shower room.
- Set within its wrap around secluded gardens with a sunny southerly aspect. Backing onto Edmonds Park & overlooking green space to the front, with ample driveway parking.
- Part brick conservatory with mains radiator central heating 8
   composite tile roof with plastered ceiling.