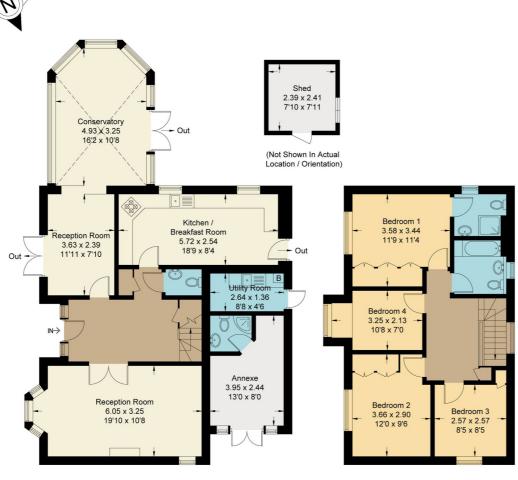

The interior features four well-proportioned bedrooms, including an en-suite, a fully tiled family bathroom, and an attached versatile annexe complete with a shower room. A large welcoming entrance hall, a bright and airy landing, and a convenient cloakroom all contribute to the practicality and comfort of this home. The property also boasts a spacious bay fronted living room with a open fireplace, a fully fitted kitchen/breakfast room with double oven and induction hob, a ground floor reception room leading to a conservatory with mains radiator central heating, and a composite tile roof with a plastered ceiling, provides an inviting space to unwind and entertain. The well presented home is under a mile away from Didcot Train Station and The Orchard Shopping Centre, while also falling within favorable school catchment areas, catering to families. Moving outside, a gated access leads to the rear garden, predominantly laid to lawn with a patio area and timber built shed.

## **Ground Floor**

First Floor

Floor plan produced in accordance with RICS Property Measurement Standards. Not to scale, for illustration and layout purposes only.

Mortimer Photography. Produced for Hodsons.
Unauthorised reproduction prohibited