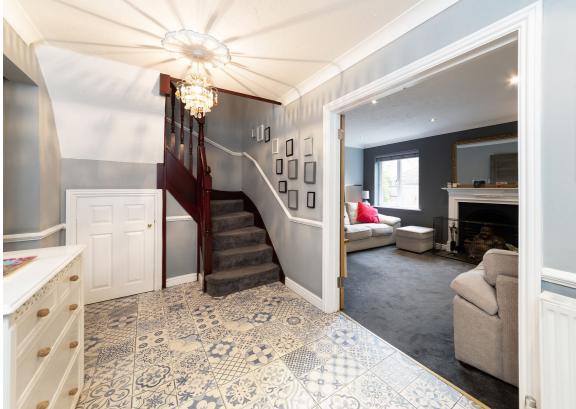

The interior features four well-proportioned bedrooms, including an en-suite, a fully tiled family bathroom, and an attached versatile annexe complete with a shower room. A large welcoming entrance hall, a bright and airy landing, and a convenient cloakroom all contribute to the practicality and comfort of this home. The property also boasts a spacious bay fronted living room with a open fireplace, a fully fitted kitchen/breakfast room with double oven and induction hob, a ground floor reception room leading to a conservatory with mains radiator central heating, and a composite tile roof with a plastered ceiling, provides an inviting space to unwind and entertain. The well presented home is under a mile away from Didcot Train Station and The Orchard Shopping Centre, while also falling within favorable school catchment areas, catering to families. Moving outside, a gated access leads to the rear garden, predominantly laid to lawn with a patio area and timber built shed.