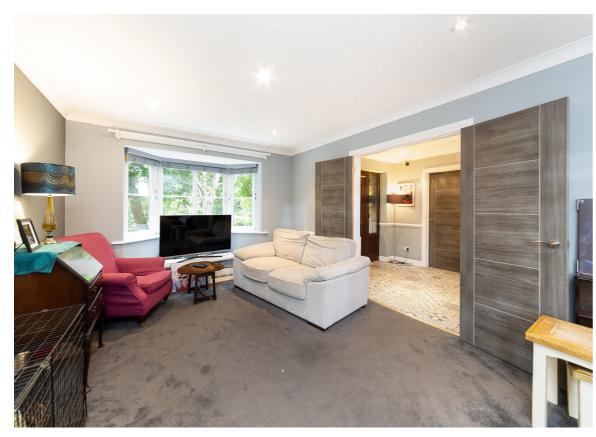

The interior features four well-proportioned bedrooms, including an en-suite, a fully tiled family bathroom, and an attached versatile annexe complete with a shower room. A large welcoming entrance hall, a bright and airy landing, and a convenient cloakroom all contribute to the practicality and comfort of this home. The property also boasts a spacious bay fronted living room with a open fireplace, a fully fitted kitchen/breakfast room with double oven and induction hob, a ground floor reception room leading to a conservatory with mains radiator central heating, and a composite tile roof with a plastered ceiling, provides an inviting space to unwind and entertain. The well presented home is under a mile away from Didcot Train Station and The Orchard Shopping Centre, while also falling within favorable school catchment areas, catering to families. Moving outside, a gated access leads to the rear garden, predominantly laid to lawn with a patio area and timber built shed.