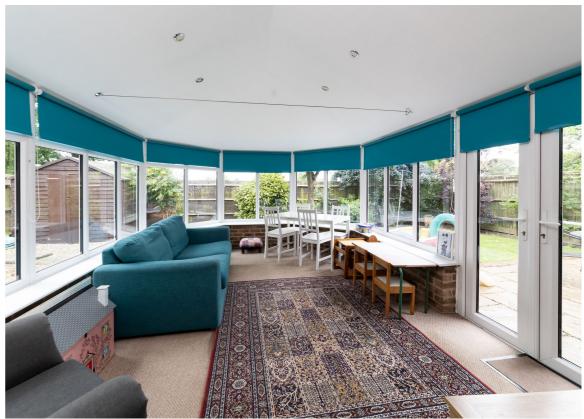

The interior features four well-proportioned bedrooms, including an en-suite, a fully tiled family bathroom, and an attached versatile annexe complete with a shower room. A large welcoming entrance hall, a bright and airy landing, and a convenient cloakroom all contribute to the practicality and comfort of this home. The property also boasts a spacious bay fronted living room with a open fireplace, a fully fitted kitchen/breakfast room with double oven and induction hob, a ground floor reception room leading to a conservatory with mains radiator central heating, and a composite tile roof with a plastered ceiling, provides an inviting space to unwind and entertain. The well presented home is under a mile away from Didcot Train Station and The Orchard Shopping Centre, while also falling within favorable school catchment areas, catering to families. Moving outside, a gated access leads to the rear garden, predominantly laid to lawn with a patio area and timber built shed.