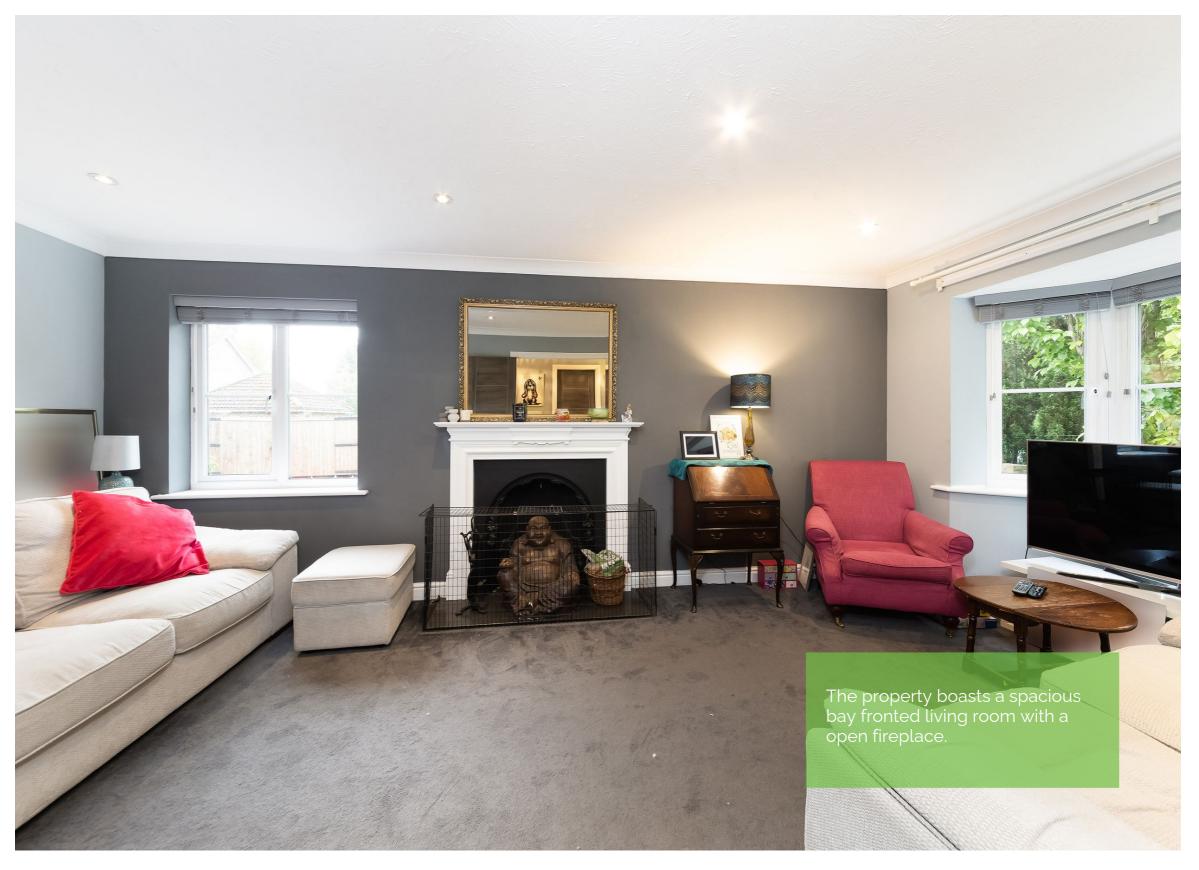

The interior features four well-proportioned bedrooms, including an en-suite, a fully tiled family bathroom, and an attached versatile annexe complete with a shower room. A large welcoming entrance hall, a bright and airy landing, and a convenient cloakroom all contribute to the practicality and comfort of this home. The property also boasts a spacious bay fronted living room with a open fireplace, a fully fitted kitchen/breakfast room with double oven and induction hob, a ground floor reception room leading to a conservatory with mains radiator central heating, and a composite tile roof with a plastered ceiling, provides an inviting space to unwind and entertain. The well presented home is under a mile away from Didcot Train Station and The Orchard Shopping Centre, while also falling within favorable school catchment areas, catering to families. Moving outside, a gated access leads to the rear garden, predominantly laid to lawn with a patio area and timber built shed.