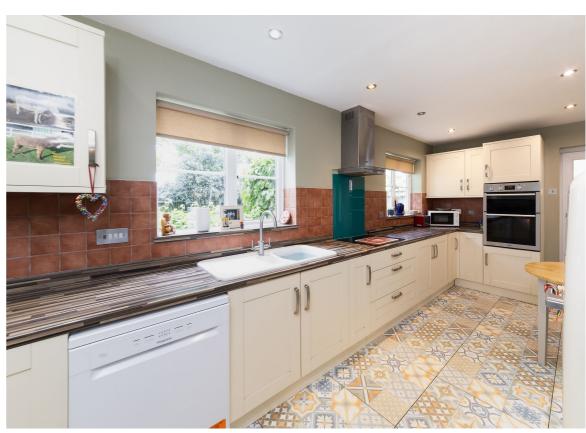

The interior features four well-proportioned bedrooms, including an en-suite, a fully tiled family bathroom, and an attached versatile annexe complete with a shower room. A large welcoming entrance hall, a bright and airy landing, and a convenient cloakroom all contribute to the practicality and comfort of this home. The property also boasts a spacious bay fronted living room with a open fireplace, a fully fitted kitchen/breakfast room with double oven and induction hob, a ground floor reception room leading to a conservatory with mains radiator central heating, and a composite tile roof with a plastered ceiling, provides an inviting space to unwind and entertain. The well presented home is under a mile away from Didcot Train Station and The Orchard Shopping Centre, while also falling within favorable school catchment areas, catering to families. Moving outside, a gated access leads to the rear garden, predominantly laid to lawn with a patio area and timber built shed.