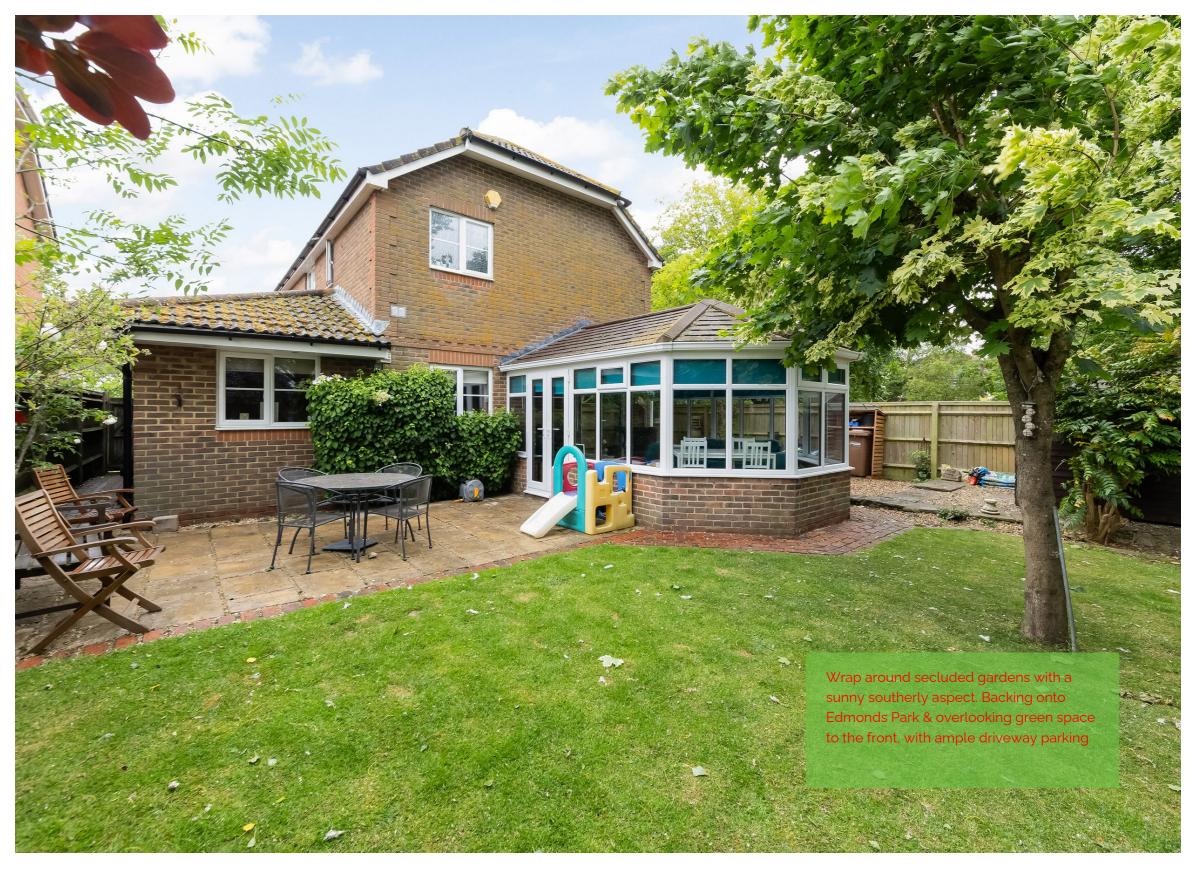

## Samor Way, Didcot, OX11 8RF

An attractive bay fronted home that is meticulously finished to a high specification and is nestled in a sought after cul-de-sac location. Set within its wrap-around secluded gardens boasting a sunny southerly aspect, backing onto Edmonds Park and overlooking green space to the front.

- Attractive bay fronted detached home finished to a high specification throughout located in a sought after cul-de-sac.
- Four well proportioned bedrooms with en-suite & a fully tiled family bathroom, plus an attached versatile annex with a shower room.
- Set within its wrap around secluded gardens with a sunny southerly aspect. Backing onto Edmonds Park & overlooking green space to the front, with ample driveway parking.
- Part brick conservatory with mains radiator central heating 8
   composite tile roof with plastered ceiling.