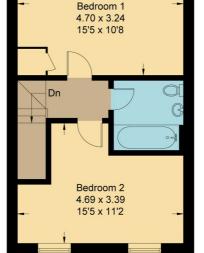

17

   approximately.
- Double glazed windows & doors throughout, along with a high energy efficiency rating.
- 1.2 miles to Didcot Parkway Station & 1.6 miles to The Orchard Shopping centre.
- Allocated off road parking plus visitor bays and a low maintenance, south facing rear garden with timber built shed, patio area with gated access.

























## Sir Frank Williams Avenue, OX11

Approximate Gross Internal Area = 74.9 sq m / 806 sq ft Shed = 4.3 sq m / 46 sq ftTotal = 79.2 sq m / 852 sq ft For identification only - Not to scale









## **Ground Floor**

Floor plan produced in accordance with RICS Property Measurement Standards. Not to scale, for illustration and layout purposes only.
© Mortimer Photography. Produced for Hodsons. Unauthorised reproduction prohibited



**First Floor**