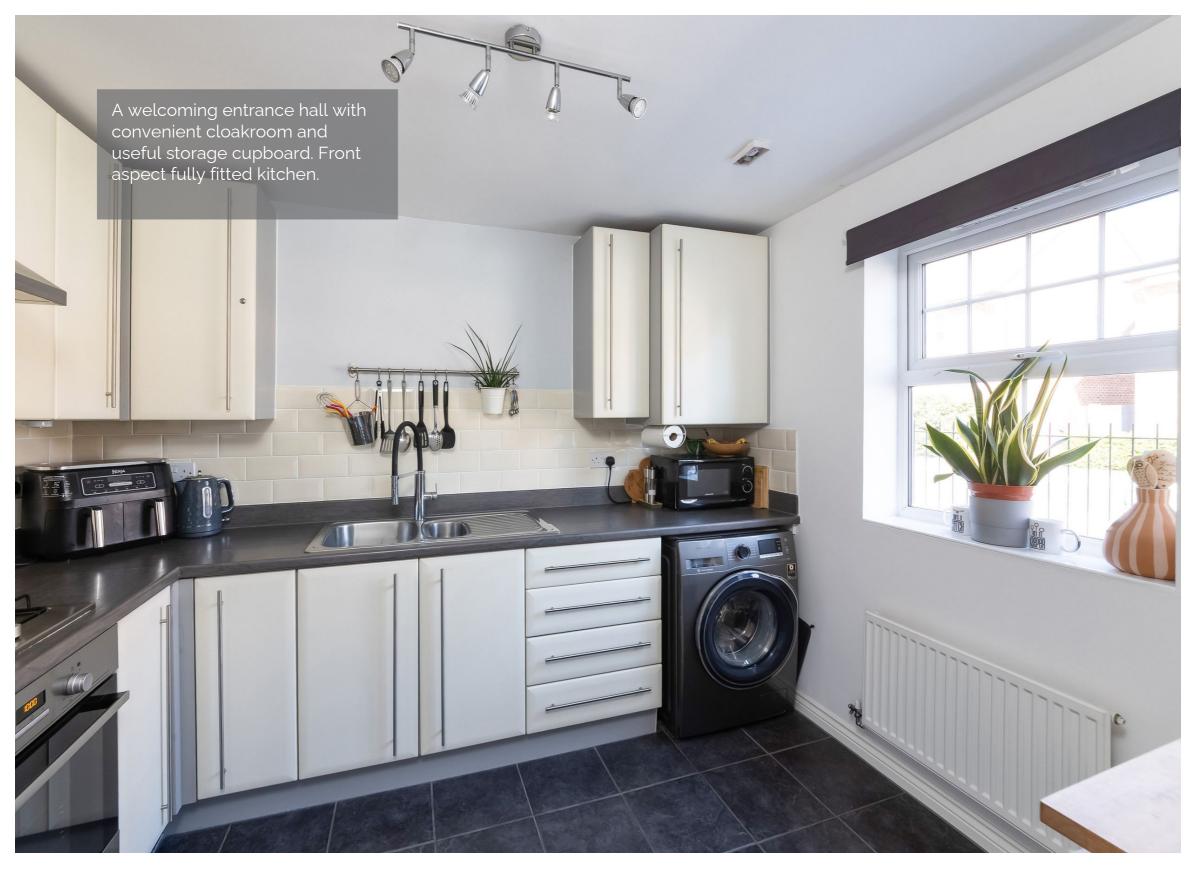

Contemporary accommodation comprises; welcoming entrance hall with convenient cloakroom and useful storage cupboard. Front aspect fully fitted kitchen and fantastic rear aspect living / dining room with double glazed door overlooking the rear garden. The first floor provides two well-proportioned double bedrooms, with feature twin windows to the second bedroom and a stylish family bathroom.