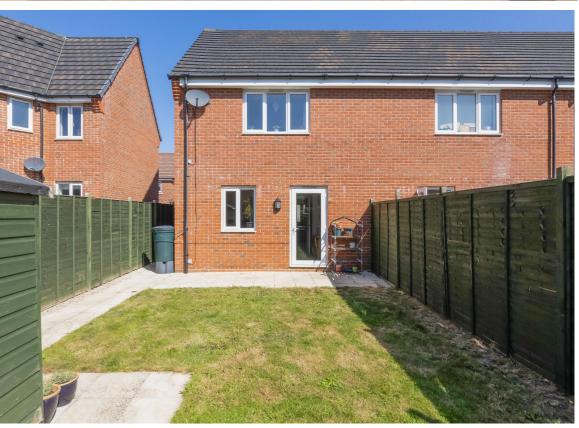

The exterior provides allocated off road parking plus visitor bays and a low maintenance, south facing rear garden with timber built shed, patio area with gated access.

This beautifully presented home benefits from double glazing throughout and a high energy efficiency rating.

- Rent payable on the housing association owned 50% £397.23
   approximately per month & monthly service charge of £16.17

   approximately.
- Double glazed windows & doors throughout, along with a high energy efficiency rating.
- 1.2 miles to Didcot Parkway Station & 1.6 miles to The Orchard Shopping centre.
- Allocated off road parking plus visitor bays and a low maintenance, south facing rear garden with timber built shed, patio area with gated access.