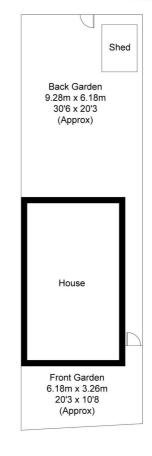

## Sir Frank Williams Avenue, OX11

Approximate Gross Internal Area = 74.9 sq m / 806 sq ft Shed = 4.3 sq m / 46 sq ftTotal = 79.2 sq m / 852 sq ft For identification only - Not to scale

## **Ground Floor**

Floor plan produced in accordance with RICS Property Measurement Standards. Not to scale, for illustration and layout purposes only.
© Mortimer Photography. Produced for Hodsons. Unauthorised reproduction prohibited