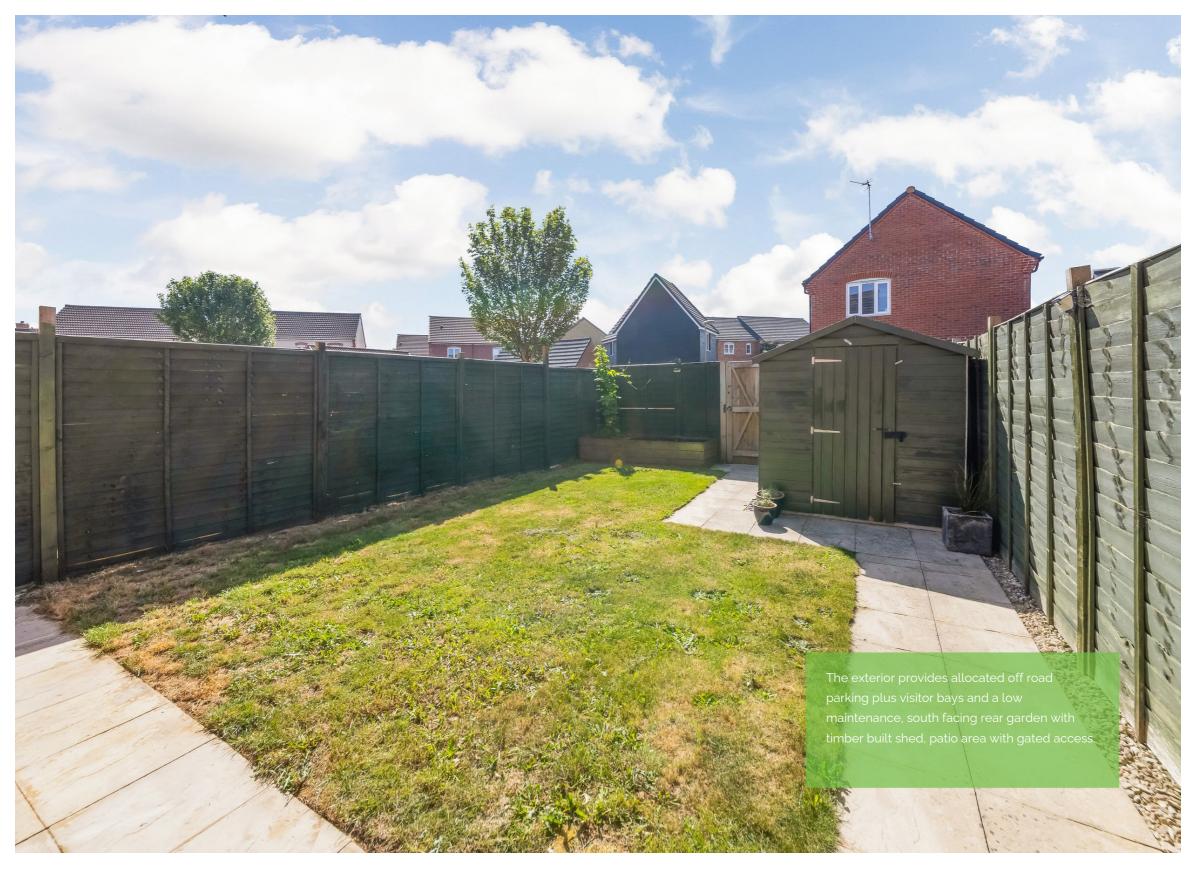

The exterior provides allocated off road parking plus visitor bays and a low maintenance, south facing rear garden with timber built shed, patio area with gated access.

This beautifully presented home benefits from double glazing throughout and a high energy efficiency rating.

- Rent payable on the housing association owned 50% £397.23
   approximately per month & monthly service charge of £16.17

   approximately.
- Double glazed windows & doors throughout, along with a high energy efficiency rating.
- 1.2 miles to Didcot Parkway Station & 1.6 miles to The Orchard Shopping centre.
- Allocated off road parking plus visitor bays and a low maintenance, south facing rear garden with timber built shed, patio area with gated access.